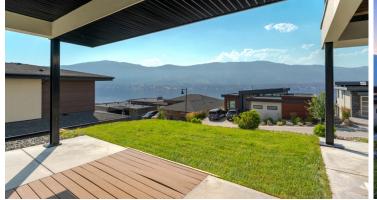

## Property Features

- Location: Nestled on a large private lot in the desirable McKinley Beach community.
- Design: Created by renowned Mullins Design, featuring modern architecture and lavish finishes.
- Living Space: Over 4,200 sq. ft. with walnut floors, 8-foot solid doors, and superior soundproofing.
- Lighting & Accents: Includes a LeGrand lighting system, concrete accent walls, and steel railings.
- Views: High ceilings and expansive windows frame panoramic lake and mountain views.
- Outdoor Oasis: 9-foot doors open to a serene lake view area with dining, grilling, lounging spaces and pool-sized backyard
- Gourmet Kitchen: Equipped with a professional appliance package and generous island.
- **Primary Suite**: Features breathtaking lake views, custom walnut feature wall, nook/den, luxurious 5-piece ensuite, and walk-in closet.
- Patio Access: Covered patio from the primary suite offers lake tranquility.
- Lower Level: Includes a large family room, two additional bedrooms, and a 600 sq. ft. one-bedroom legal suite.
- Garage: Oversized two-car garage with workbench, 220V car outlet, and triple driveway.
- Flex Space: 672 sq. ft. unfinished space with 10-foot ceilings.
- Community Amenities: Access to the lake, private marina, fitness centre, trails, tennis and pickleball courts.