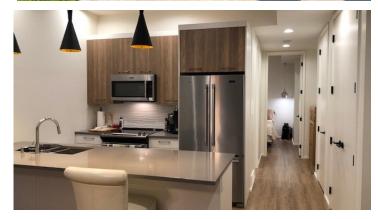

## Property Features

- Location: Nestled on a large private lot in the desirable McKinley Beach community.
- Design: Created by renowned Mullins Design, featuring modern architecture and lavish finishes.
- Living Space: Over 4,200 sq. ft. with walnut floors, 8-foot solid doors, and superior soundproofing.
- Lighting & Accents: Includes a LeGrand lighting system, concrete accent walls, and steel railings.
- Views: High ceilings and expansive windows frame panoramic lake and mountain views.
- Outdoor Oasis: 9-foot doors open to a serene lake view area with dining, grilling, lounging spaces and pool-sized backyard
- Gourmet Kitchen: Equipped with a professional appliance package and generous island.
- **Primary Suite**: Features breathtaking lake views, custom walnut feature wall, nook/den, luxurious 5-piece ensuite, and walk-in closet.
- Patio Access: Covered patio from the primary suite offers lake tranquility.
- Lower Level: Includes a large family room, two additional bedrooms, and a 600 sq. ft. one-bedroom legal suite.
- Garage: Oversized two-car garage with workbench, 220V car outlet, and triple driveway.
- Flex Space: 672 sq. ft. unfinished space with 10-foot ceilings.
- Community Amenities: Access to the lake, private marina, fitness centre, trails, tennis and pickleball courts.