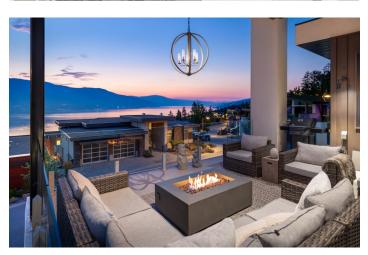

## Property Features

- Location: Nestled on a large private lot in the desirable McKinley Beach community.
- Design: Created by renowned Mullins Design, featuring modern architecture and lavish finishes.
- Living Space: Over 4,200 sq. ft. with walnut floors, 8-foot solid doors, and superior soundproofing.
- Lighting & Accents: Includes a LeGrand lighting system, concrete accent walls, and steel railings.
- Views: High ceilings and expansive windows frame panoramic lake and mountain views.
- Outdoor Oasis: 9-foot doors open to a serene lake view area with dining, grilling, lounging spaces and pool-sized backyard
- Gourmet Kitchen: Equipped with a professional appliance package and generous island.
- **Primary Suite**: Features breathtaking lake views, custom walnut feature wall, nook/den, luxurious 5-piece ensuite, and walk-in closet.
- Patio Access: Covered patio from the primary suite offers lake tranquility.
- Lower Level: Includes a large family room, two additional bedrooms, and a 600 sq. ft. one-bedroom legal suite.
- Garage: Oversized two-car garage with workbench, 220V car outlet, and triple driveway.
- Flex Space: 672 sq. ft. unfinished space with 10-foot ceilings.
- Community Amenities: Access to the lake, private marina, fitness centre, trails, tennis and pickleball courts.