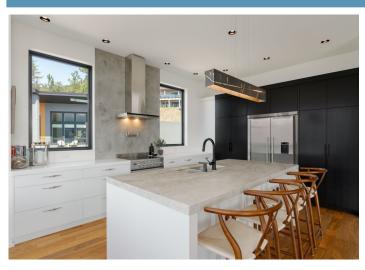

## Property Features

- Location: Nestled on a large private lot in the desirable McKinley Beach community.
- Design: Created by renowned Mullins Design, featuring modern architecture and lavish finishes.
- Living Space: Over 4,200 sq. ft. with walnut floors, 8-foot solid doors, and superior soundproofing.
- Lighting & Accents: Includes a LeGrand lighting system, concrete accent walls, and steel railings.
- Views: High ceilings and expansive windows frame panoramic lake and mountain views.
- Outdoor Oasis: 9-foot doors open to a serene lake view area with dining, grilling, lounging spaces and pool-sized backyard
- Gourmet Kitchen: Equipped with a professional appliance package and generous island.
- **Primary Suite**: Features breathtaking lake views, custom walnut feature wall, nook/den, luxurious 5-piece ensuite, and walk-in closet.
- Patio Access: Covered patio from the primary suite offers lake tranquility.
- Lower Level: Includes a large family room, two additional bedrooms, and a 600 sq. ft. one-bedroom legal suite.
- Garage: Oversized two-car garage with workbench, 220V car outlet, and triple driveway.
- Flex Space: 672 sq. ft. unfinished space with 10-foot ceilings.
- Community Amenities: Access to the lake, private marina, fitness centre, trails, tennis and pickleball courts.