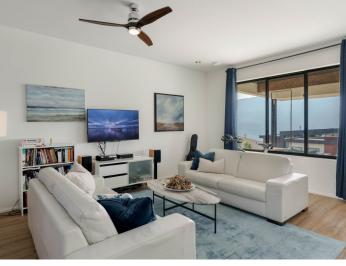

## Property Features

- Location: Nestled on a large private lot in the desirable McKinley Beach community.
- Design: Created by renowned Mullins Design, featuring modern architecture and lavish finishes.
- Living Space: Over 4,200 sq. ft. with walnut floors, 8-foot solid doors, and superior soundproofing.
- Lighting & Accents: Includes a LeGrand lighting system, concrete accent walls, and steel railings.
- Views: High ceilings and expansive windows frame panoramic lake and mountain views.
- Outdoor Oasis: 9-foot doors open to a serene lake view area with dining, grilling, lounging spaces and pool-sized backyard
- Gourmet Kitchen: Equipped with a professional appliance package and generous island.
- **Primary Suite**: Features breathtaking lake views, custom walnut feature wall, nook/den, luxurious 5-piece ensuite, and walk-in closet.
- Patio Access: Covered patio from the primary suite offers lake tranquility.
- Lower Level: Includes a large family room, two additional bedrooms, and a 600 sq. ft. one-bedroom legal suite.
- Garage: Oversized two-car garage with workbench, 220V car outlet, and triple driveway.
- Flex Space: 672 sq. ft. unfinished space with 10-foot ceilings.
- Community Amenities: Access to the lake, private marina, fitness centre, trails, tennis and pickleball courts.