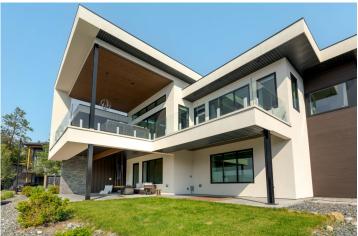

## Property Features

- Location: Nestled on a large private lot in the desirable McKinley Beach community.
- Design: Created by renowned Mullins Design, featuring modern architecture and lavish finishes.
- Living Space: Over 4,200 sq. ft. with walnut floors, 8-foot solid doors, and superior soundproofing.
- Lighting & Accents: Includes a LeGrand lighting system, concrete accent walls, and steel railings.
- Views: High ceilings and expansive windows frame panoramic lake and mountain views.
- Outdoor Oasis: 9-foot doors open to a serene lake view area with dining, grilling, lounging spaces and pool-sized backyard
- Gourmet Kitchen: Equipped with a professional appliance package and generous island.
- **Primary Suite**: Features breathtaking lake views, custom walnut feature wall, nook/den, luxurious 5-piece ensuite, and walk-in closet.
- Patio Access: Covered patio from the primary suite offers lake tranquility.
- Lower Level: Includes a large family room, two additional bedrooms, and a 600 sq. ft. one-bedroom legal suite.
- Garage: Oversized two-car garage with workbench, 220V car outlet, and triple driveway.
- Flex Space: 672 sq. ft. unfinished space with 10-foot ceilings.
- Community Amenities: Access to the lake, private marina, fitness centre, trails, tennis and pickleball courts.