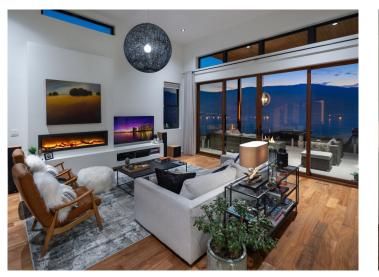

## Property Features

- Location: Nestled on a large private lot in the desirable McKinley Beach community.
- Design: Created by renowned Mullins Design, featuring modern architecture and lavish finishes.
- Living Space: Over 4,200 sq. ft. with walnut floors, 8-foot solid doors, and superior soundproofing.
- Lighting & Accents: Includes a LeGrand lighting system, concrete accent walls, and steel railings.
- Views: High ceilings and expansive windows frame panoramic lake and mountain views.
- Outdoor Oasis: 9-foot doors open to a serene lake view area with dining, grilling, lounging spaces and pool-sized backyard
- Gourmet Kitchen: Equipped with a professional appliance package and generous island.
- **Primary Suite**: Features breathtaking lake views, custom walnut feature wall, nook/den, luxurious 5-piece ensuite, and walk-in closet.
- Patio Access: Covered patio from the primary suite offers lake tranquility.
- Lower Level: Includes a large family room, two additional bedrooms, and a 600 sq. ft. one-bedroom legal suite.
- Garage: Oversized two-car garage with workbench, 220V car outlet, and triple driveway.
- Flex Space: 672 sq. ft. unfinished space with 10-foot ceilings.
- Community Amenities: Access to the lake, private marina, fitness centre, trails, tennis and pickleball courts.