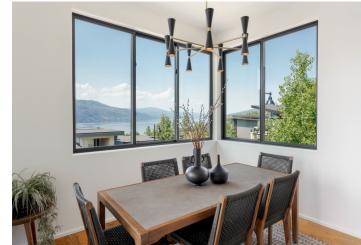

## Property Features

- Location: Nestled on a large private lot in the desirable McKinley Beach community.
- Design: Created by renowned Mullins Design, featuring modern architecture and lavish finishes.
- Living Space: Over 4,200 sq. ft. with walnut floors, 8-foot solid doors, and superior soundproofing.
- Lighting & Accents: Includes a LeGrand lighting system, concrete accent walls, and steel railings.
- Views: High ceilings and expansive windows frame panoramic lake and mountain views.
- Outdoor Oasis: 9-foot doors open to a serene lake view area with dining, grilling, lounging spaces and pool-sized backyard
- Gourmet Kitchen: Equipped with a professional appliance package and generous island.
- **Primary Suite**: Features breathtaking lake views, custom walnut feature wall, nook/den, luxurious 5-piece ensuite, and walk-in closet.
- Patio Access: Covered patio from the primary suite offers lake tranquility.
- Lower Level: Includes a large family room, two additional bedrooms, and a 600 sq. ft. one-bedroom legal suite.
- Garage: Oversized two-car garage with workbench, 220V car outlet, and triple driveway.
- Flex Space: 672 sq. ft. unfinished space with 10-foot ceilings.
- Community Amenities: Access to the lake, private marina, fitness centre, trails, tennis and pickleball courts.