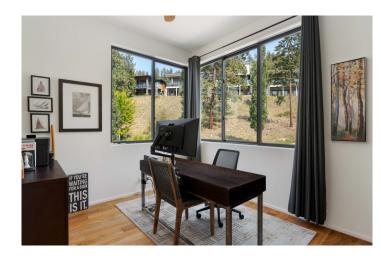

## Property Features

- Location: Nestled on a large private lot in the desirable McKinley Beach community.
- Design: Created by renowned Mullins Design, featuring modern architecture and lavish finishes.
- Living Space: Over 4,200 sq. ft. with walnut floors, 8-foot solid doors, and superior soundproofing.
- Lighting & Accents: Includes a LeGrand lighting system, concrete accent walls, and steel railings.
- Views: High ceilings and expansive windows frame panoramic lake and mountain views.
- Outdoor Oasis: 9-foot doors open to a serene lake view area with dining, grilling, lounging spaces and pool-sized backyard
- Gourmet Kitchen: Equipped with a professional appliance package and generous island.
- **Primary Suite**: Features breathtaking lake views, custom walnut feature wall, nook/den, luxurious 5-piece ensuite, and walk-in closet.
- Patio Access: Covered patio from the primary suite offers lake tranquility.
- Lower Level: Includes a large family room, two additional bedrooms, and a 600 sq. ft. one-bedroom legal suite.
- Garage: Oversized two-car garage with workbench, 220V car outlet, and triple driveway.
- Flex Space: 672 sq. ft. unfinished space with 10-foot ceilings.
- Community Amenities: Access to the lake, private marina, fitness centre, trails, tennis and pickleball courts.