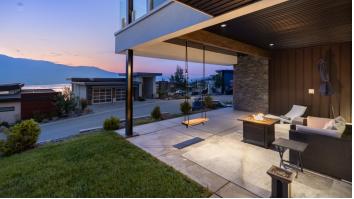

## Property Features

- Location: Nestled on a large private lot in the desirable McKinley Beach community.
- Design: Created by renowned Mullins Design, featuring modern architecture and lavish finishes.
- Living Space: Over 4,200 sq. ft. with walnut floors, 8-foot solid doors, and superior soundproofing.
- Lighting & Accents: Includes a LeGrand lighting system, concrete accent walls, and steel railings.
- Views: High ceilings and expansive windows frame panoramic lake and mountain views.
- Outdoor Oasis: 9-foot doors open to a serene lake view area with dining, grilling, lounging spaces and pool-sized backyard
- Gourmet Kitchen: Equipped with a professional appliance package and generous island.
- **Primary Suite**: Features breathtaking lake views, custom walnut feature wall, nook/den, luxurious 5-piece ensuite, and walk-in closet.
- Patio Access: Covered patio from the primary suite offers lake tranquility.
- Lower Level: Includes a large family room, two additional bedrooms, and a 600 sq. ft. one-bedroom legal suite.
- Garage: Oversized two-car garage with workbench, 220V car outlet, and triple driveway.
- Flex Space: 672 sq. ft. unfinished space with 10-foot ceilings.
- Community Amenities: Access to the lake, private marina, fitness centre, trails, tennis and pickleball courts.