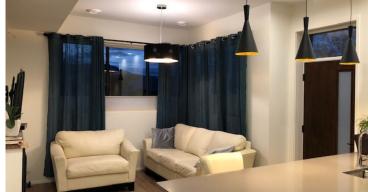

## Property Features

- Location: Nestled on a large private lot in the desirable McKinley Beach community.
- Design: Created by renowned Mullins Design, featuring modern architecture and lavish finishes.
- Living Space: Over 4,200 sq. ft. with walnut floors, 8-foot solid doors, and superior soundproofing.
- Lighting & Accents: Includes a LeGrand lighting system, concrete accent walls, and steel railings.
- Views: High ceilings and expansive windows frame panoramic lake and mountain views.
- Outdoor Oasis: 9-foot doors open to a serene lake view area with dining, grilling, lounging spaces and pool-sized backyard
- Gourmet Kitchen: Equipped with a professional appliance package and generous island.
- **Primary Suite**: Features breathtaking lake views, custom walnut feature wall, nook/den, luxurious 5-piece ensuite, and walk-in closet.
- Patio Access: Covered patio from the primary suite offers lake tranquility.
- Lower Level: Includes a large family room, two additional bedrooms, and a 600 sq. ft. one-bedroom legal suite.
- Garage: Oversized two-car garage with workbench, 220V car outlet, and triple driveway.
- Flex Space: 672 sq. ft. unfinished space with 10-foot ceilings.
- Community Amenities: Access to the lake, private marina, fitness centre, trails, tennis and pickleball courts.