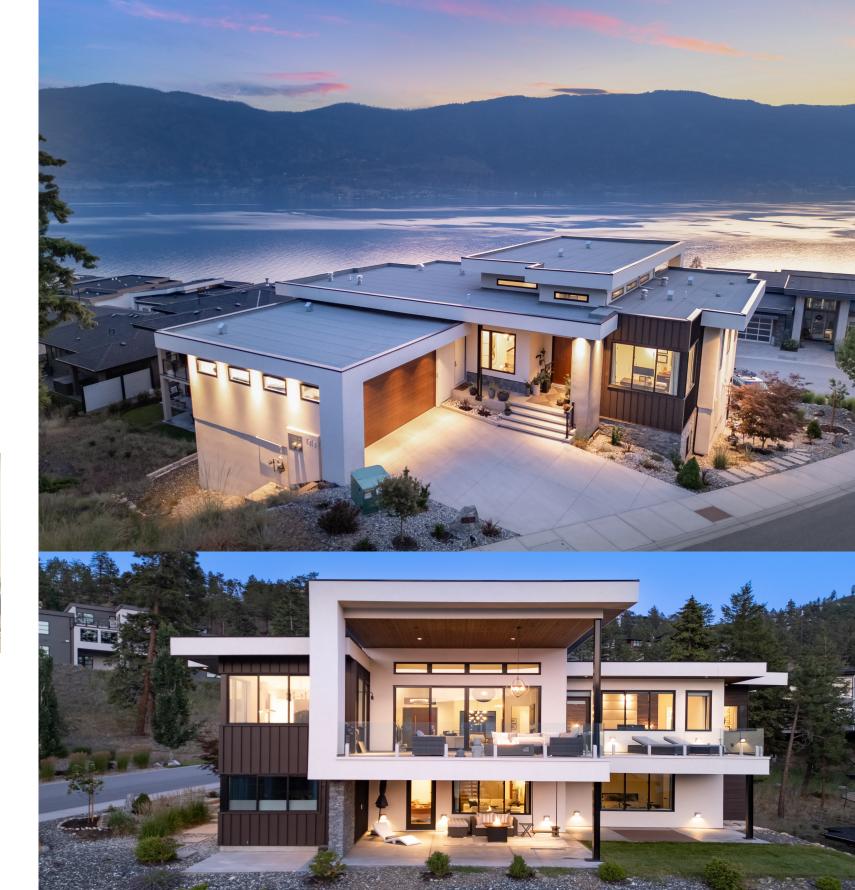

## Property Features

- Location: Nestled on a large private lot in the desirable McKinley Beach community.
- Design: Created by renowned Mullins Design, featuring modern architecture and lavish finishes.
- Living Space: Over 4,200 sq. ft. with walnut floors, 8-foot solid doors, and superior soundproofing.
- Lighting & Accents: Includes a LeGrand lighting system, concrete accent walls, and steel railings.
- Views: High ceilings and expansive windows frame panoramic lake and mountain views.
- Outdoor Oasis: 9-foot doors open to a serene lake view area with dining, grilling, lounging spaces and pool-sized backyard
- Gourmet Kitchen: Equipped with a professional appliance package and generous island.
- **Primary Suite**: Features breathtaking lake views, custom walnut feature wall, nook/den, luxurious 5-piece ensuite, and walk-in closet.
- Patio Access: Covered patio from the primary suite offers lake tranquility.
- Lower Level: Includes a large family room, two additional bedrooms, and a 600 sq. ft. one-bedroom legal suite.
- Garage: Oversized two-car garage with workbench, 220V car outlet, and triple driveway.
- Flex Space: 672 sq. ft. unfinished space with 10-foot ceilings.
- Community Amenities: Access to the lake, private marina, fitness centre, trails, tennis and pickleball courts.