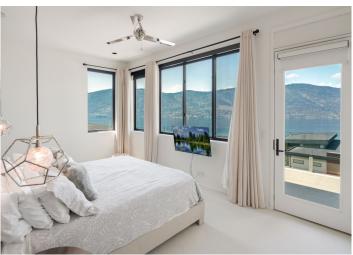

## Property Features

- Location: Nestled on a large private lot in the desirable McKinley Beach community.
- Design: Created by renowned Mullins Design, featuring modern architecture and lavish finishes.
- Living Space: Over 4,200 sq. ft. with walnut floors, 8-foot solid doors, and superior soundproofing.
- Lighting & Accents: Includes a LeGrand lighting system, concrete accent walls, and steel railings.
- Views: High ceilings and expansive windows frame panoramic lake and mountain views.
- Outdoor Oasis: 9-foot doors open to a serene lake view area with dining, grilling, lounging spaces and pool-sized backyard
- Gourmet Kitchen: Equipped with a professional appliance package and generous island.
- **Primary Suite**: Features breathtaking lake views, custom walnut feature wall, nook/den, luxurious 5-piece ensuite, and walk-in closet.
- Patio Access: Covered patio from the primary suite offers lake tranquility.
- Lower Level: Includes a large family room, two additional bedrooms, and a 600 sq. ft. one-bedroom legal suite.
- Garage: Oversized two-car garage with workbench, 220V car outlet, and triple driveway.
- Flex Space: 672 sq. ft. unfinished space with 10-foot ceilings.
- Community Amenities: Access to the lake, private marina, fitness centre, trails, tennis and pickleball courts.