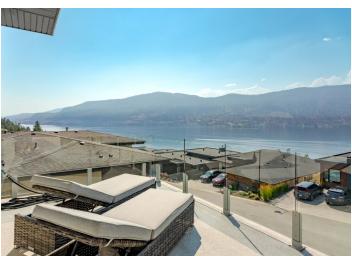

## Property Features

- Location: Nestled on a large private lot in the desirable McKinley Beach community.
- Design: Created by renowned Mullins Design, featuring modern architecture and lavish finishes.
- Living Space: Over 4,200 sq. ft. with walnut floors, 8-foot solid doors, and superior soundproofing.
- Lighting & Accents: Includes a LeGrand lighting system, concrete accent walls, and steel railings.
- Views: High ceilings and expansive windows frame panoramic lake and mountain views.
- Outdoor Oasis: 9-foot doors open to a serene lake view area with dining, grilling, lounging spaces and pool-sized backyard
- Gourmet Kitchen: Equipped with a professional appliance package and generous island.
- **Primary Suite**: Features breathtaking lake views, custom walnut feature wall, nook/den, luxurious 5-piece ensuite, and walk-in closet.
- Patio Access: Covered patio from the primary suite offers lake tranquility.
- Lower Level: Includes a large family room, two additional bedrooms, and a 600 sq. ft. one-bedroom legal suite.
- Garage: Oversized two-car garage with workbench, 220V car outlet, and triple driveway.
- Flex Space: 672 sq. ft. unfinished space with 10-foot ceilings.
- Community Amenities: Access to the lake, private marina, fitness centre, trails, tennis and pickleball courts.