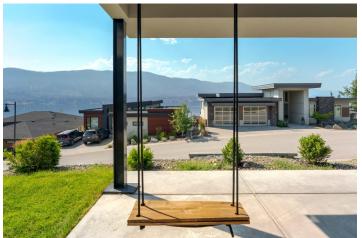

## Property Features

- Location: Nestled on a large private lot in the desirable McKinley Beach community.
- Design: Created by renowned Mullins Design, featuring modern architecture and lavish finishes.
- Living Space: Over 4,200 sq. ft. with walnut floors, 8-foot solid doors, and superior soundproofing.
- Lighting & Accents: Includes a LeGrand lighting system, concrete accent walls, and steel railings.
- Views: High ceilings and expansive windows frame panoramic lake and mountain views.
- Outdoor Oasis: 9-foot doors open to a serene lake view area with dining, grilling, lounging spaces and pool-sized backyard
- Gourmet Kitchen: Equipped with a professional appliance package and generous island.
- **Primary Suite**: Features breathtaking lake views, custom walnut feature wall, nook/den, luxurious 5-piece ensuite, and walk-in closet.
- Patio Access: Covered patio from the primary suite offers lake tranquility.
- Lower Level: Includes a large family room, two additional bedrooms, and a 600 sq. ft. one-bedroom legal suite.
- Garage: Oversized two-car garage with workbench, 220V car outlet, and triple driveway.
- Flex Space: 672 sq. ft. unfinished space with 10-foot ceilings.
- Community Amenities: Access to the lake, private marina, fitness centre, trails, tennis and pickleball courts.