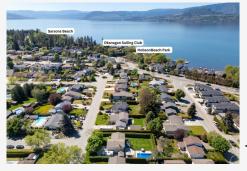

### Outdoors :

Boat and RV parking Fully fenced backyard 10 Ft hedge Fully fenced in ground pool

Walking distance to several beaches, renowned schools, H20 aquatic center, multi sport complex, hiking/ biking trails, wineries and more!