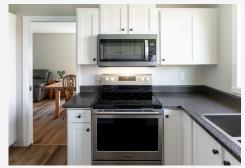

#### **Kitchen Features:**

Stainless steel appliances Ample storage options Spacious dining area