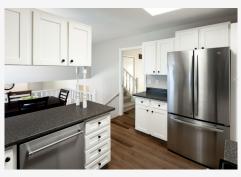

#### **Kitchen Features:**

Stainless steel appliances Ample storage options Spacious dining area