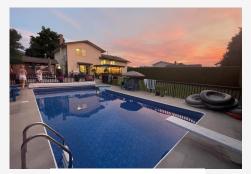

### Outdoors :

Boat and RV parking Fully fenced backyard 10 Ft hedge Fully fenced in ground pool

Walking distance to several beaches, renowned schools, H20 aquatic center, multi sport complex, hiking/ biking trails, wineries and more!