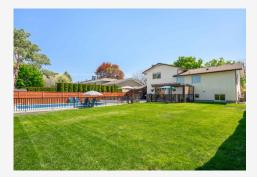

### Outdoors :

Boat and RV parking Fully fenced backyard 10 Ft hedge Fully fenced in ground pool

Walking distance to several beaches, renowned schools, H20 aquatic center, multi sport complex, hiking/ biking trails, wineries and more!