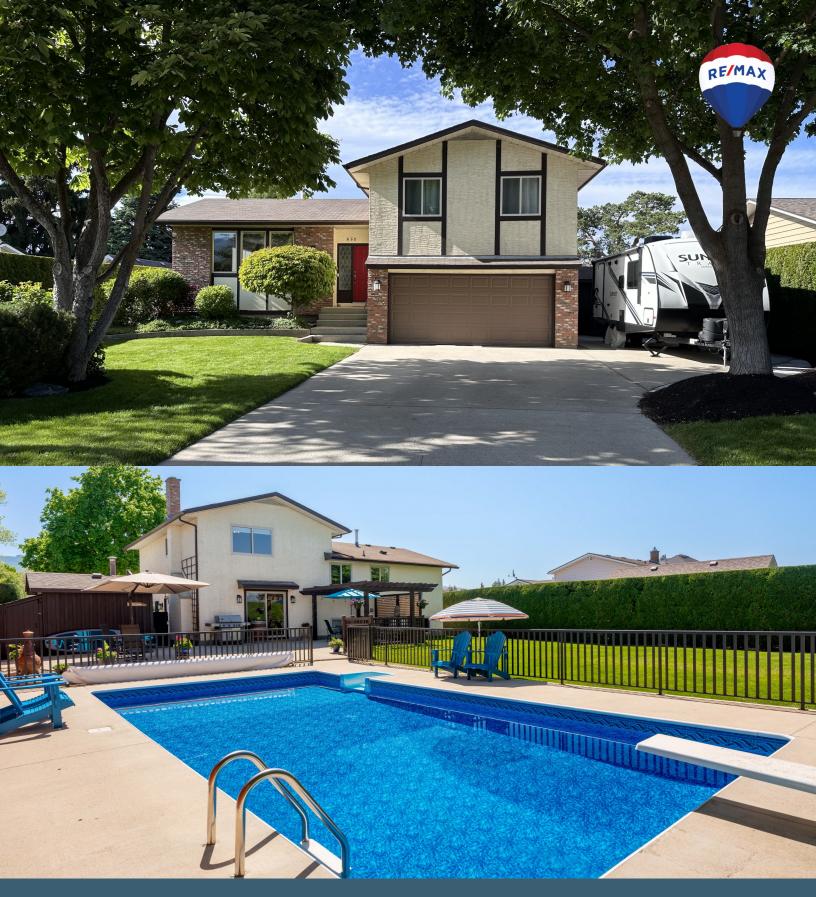

Charming Lower Mission family home with modern updates, a private pool, and prime location near amenities.

# 650 Welke Road

### Outdoors :

Boat and RV parking Fully fenced backyard 10 Ft hedge Fully fenced in ground pool

Walking distance to several beaches, renowned schools, H20 aquatic center, multi sport complex, hiking/ biking trails, wineries and more!

Year Built: 1979 Square Feet: 2,194 Parking: Double Garage Tax: \$4,914.11 Zone: RU1 Acres: 0.23

To download floor plans & view neighbourhood information