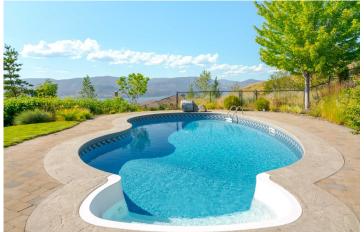

## Property Features

- Spectacular Views: Enjoy breathtaking lake and mountain views from this beautiful home.
- Backyard Oasis: Perfect for relaxing poolside or entertaining, offering privacy and serenity.
- Spacious Layout: 5 bedrooms with a large, open-concept main floor that leads directly to the backyard.
- **Elegant Interiors**: Wood flooring spans the main floor, featuring arched doorways, vaulted ceilings, and a stunning fireplace.
- Gourmet Kitchen: Eat-in kitchen with a large island, sleek white cabinetry, beverage center, pantry, and gas range.
- Seamless Indoor/Outdoor Living: Family-sized dining room opens to the backyard for effortless entertaining.
- **Upper Level Retreat**: 3 spacious bedrooms, including a primary suite with lake views, private deck, spa-like ensuite, and walk-in closet.
- Lower Level Comfort: 2 additional spacious bedrooms and a large family room, ideal for older children or guests.
- **Family-Friendly Neighbourhood**: Surrounded by mature greenery, incredible lake views, and a natural wildlife corridor.
- Outdoor Recreation: Walking and hiking trails at your doorstep, ensuring privacy and connection with nature.