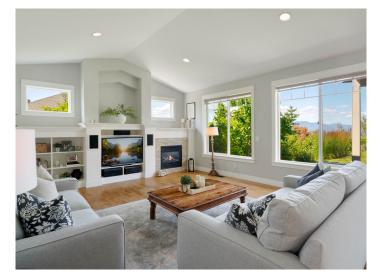

## Property Features

- Spectacular Views: Enjoy breathtaking lake and mountain views from this beautiful home.
- Backyard Oasis: Perfect for relaxing poolside or entertaining, offering privacy and serenity.
- Spacious Layout: 5 bedrooms with a large, open-concept main floor that leads directly to the backyard.
- **Elegant Interiors**: Wood flooring spans the main floor, featuring arched doorways, vaulted ceilings, and a stunning fireplace.
- Gourmet Kitchen: Eat-in kitchen with a large island, sleek white cabinetry, beverage center, pantry, and gas range.
- Seamless Indoor/Outdoor Living: Family-sized dining room opens to the backyard for effortless entertaining.
- **Upper Level Retreat**: 3 spacious bedrooms, including a primary suite with lake views, private deck, spa-like ensuite, and walk-in closet.
- Lower Level Comfort: 2 additional spacious bedrooms and a large family room, ideal for older children or guests.
- **Family-Friendly Neighbourhood**: Surrounded by mature greenery, incredible lake views, and a natural wildlife corridor.
- Outdoor Recreation: Walking and hiking trails at your doorstep, ensuring privacy and connection with nature.