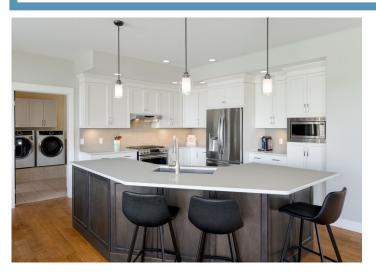

## Property Features

- Spectacular Views: Enjoy breathtaking lake and mountain views from this beautiful home.
- Backyard Oasis: Perfect for relaxing poolside or entertaining, offering privacy and serenity.
- Spacious Layout: 5 bedrooms with a large, open-concept main floor that leads directly to the backyard.
- **Elegant Interiors**: Wood flooring spans the main floor, featuring arched doorways, vaulted ceilings, and a stunning fireplace.
- Gourmet Kitchen: Eat-in kitchen with a large island, sleek white cabinetry, beverage center, pantry, and gas range.
- Seamless Indoor/Outdoor Living: Family-sized dining room opens to the backyard for effortless entertaining.
- **Upper Level Retreat**: 3 spacious bedrooms, including a primary suite with lake views, private deck, spa-like ensuite, and walk-in closet.
- Lower Level Comfort: 2 additional spacious bedrooms and a large family room, ideal for older children or guests.
- **Family-Friendly Neighbourhood**: Surrounded by mature greenery, incredible lake views, and a natural wildlife corridor.
- Outdoor Recreation: Walking and hiking trails at your doorstep, ensuring privacy and connection with nature.