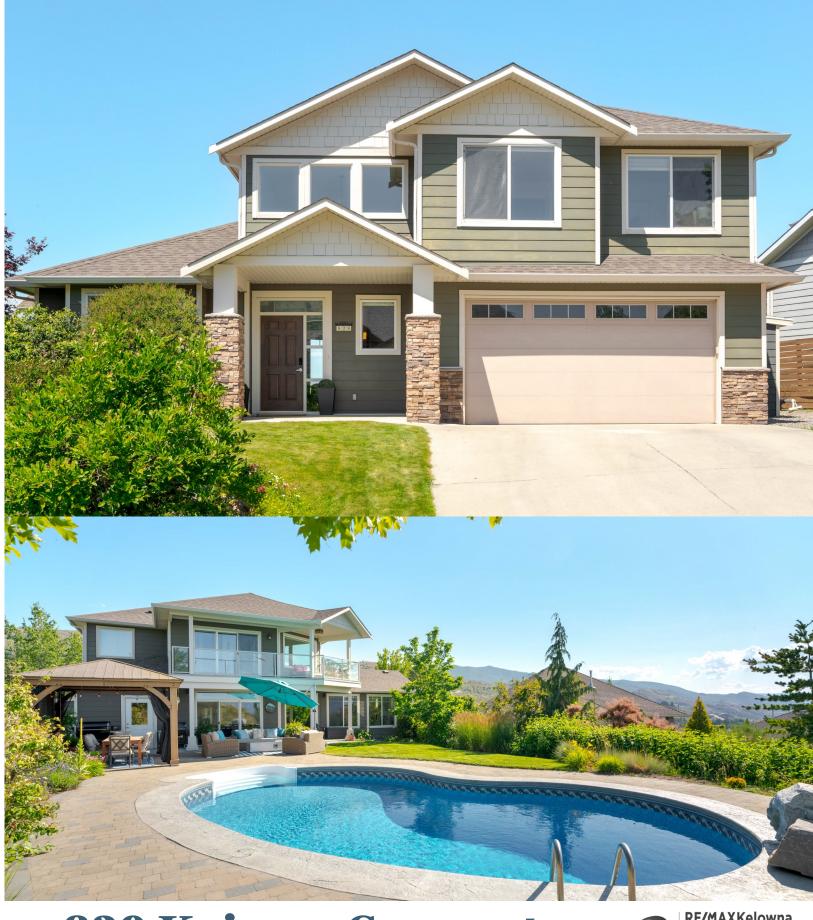

Year Built: 2006

3,866 square feet

Parking: Double attached + driveway

**Property Tax:** \$6,783.65

Lot Size: 0.20 Acre

Zone: RU1

**5 Bedrooms 5 Bathrooms** 

**Boat & RV parking** 

## Property Features

- Spectacular Views: Enjoy breathtaking lake and mountain views from this beautiful home.
- Backyard Oasis: Perfect for relaxing poolside or entertaining, offering privacy and serenity.
- Spacious Layout: 5 bedrooms with a large, open-concept main floor that leads directly to the backyard.
- **Elegant Interiors**: Wood flooring spans the main floor, featuring arched doorways, vaulted ceilings, and a stunning fireplace.
- Gourmet Kitchen: Eat-in kitchen with a large island, sleek white cabinetry, beverage center, pantry, and gas range.
- Seamless Indoor/Outdoor Living: Family-sized dining room opens to the backyard for effortless entertaining.
- **Upper Level Retreat**: 3 spacious bedrooms, including a primary suite with lake views, private deck, spa-like ensuite, and walk-in closet.
- Lower Level Comfort: 2 additional spacious bedrooms and a large family room, ideal for older children or guests.
- **Family-Friendly Neighbourhood**: Surrounded by mature greenery, incredible lake views, and a natural wildlife corridor.
- Outdoor Recreation: Walking and hiking trails at your doorstep, ensuring privacy and connection with nature.