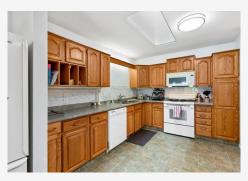

<u>Kitchen Features:</u> Quality appliances Ample storage options Skylight

<u>Primary Suite Features:</u> King sized Large his and her closets Full Ensuite

Year Built: 1987 Square Feet: 1,880 Parking: 1 Covered Plus Driveway Tax: \$3,098.88