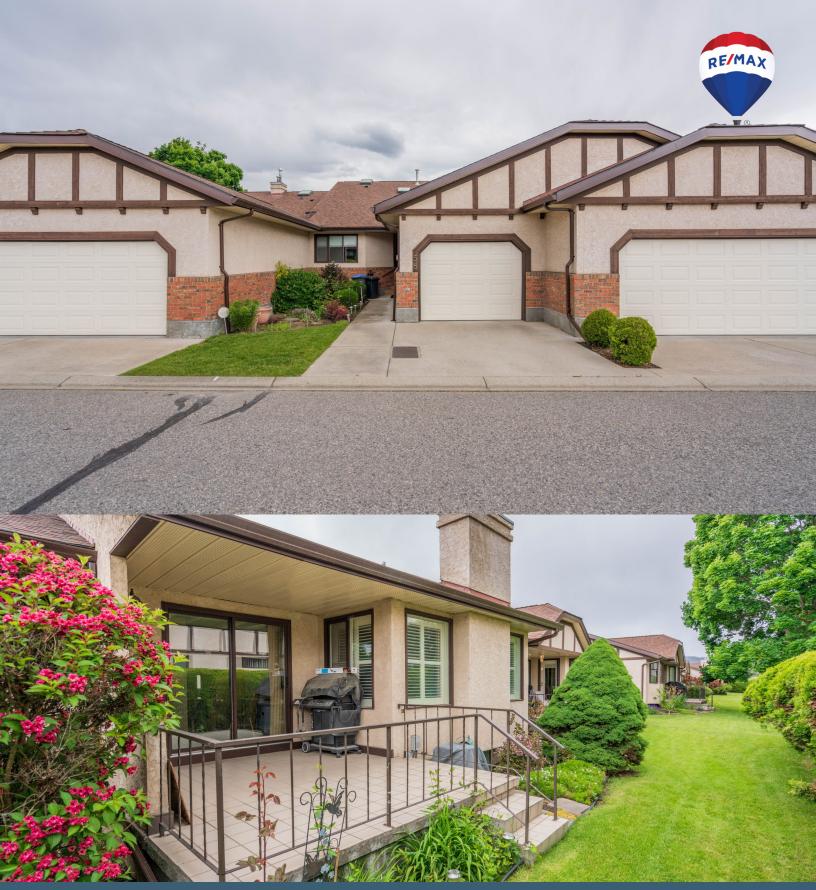

Charming 2-Bedroom Unit in Serene Retirement Community - Prime Kelowna Location!

## #58-2200 Gordon Drive

## Home Features:

2 bedrooms 3 baths Complex: The Fountains 55+ community Secured gated entry Spacious dining area Ample natural lights

Walking distance to amenities: -Fresh Produce and bakes goods -Liquor store -Lunch and Dinner Options -Banking - Professional Services