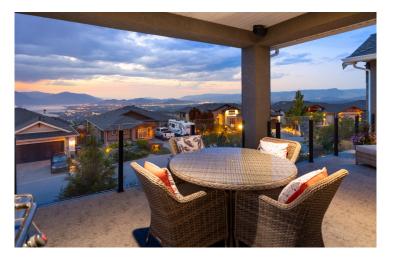

# Property Features

- Breathtaking Views: Enjoy stunning views of the lake, city, and valley from almost every room.
- **Gourmet Chef's Kitchen:** Features a professional series DCS 5-burner gas range, Jenn-Air two-door fridge, walk-in pantry, and coffee station.
- **Primary Bedroom Retreat:** Sweeping lake views and direct access to the expansive deck.
- Spa-Like Ensuite: Double vanity, large shower with body jets, and an inviting soaker tub.
- Main Floor Office: Ideal for working from home, situated just off the front door.
- **Open Concept Great Room:** Spacious and inviting, with a unique tray ceiling and seamless flow to the large partially covered deck
- Lower Level Entertainment: Includes a billiards room and wet bar, two generously sized bedrooms, plus a home gym.
- **Private Terrace Access:** Lower level opens to a private terrace with more incredible lake views.
- Expansive Yard: Pool-sized yard offers endless possibilities for outdoor enjoyment.
- **Prime Location:** Hiking and biking trails right outside your front door, and a wonderful shopping center just a short walk away.