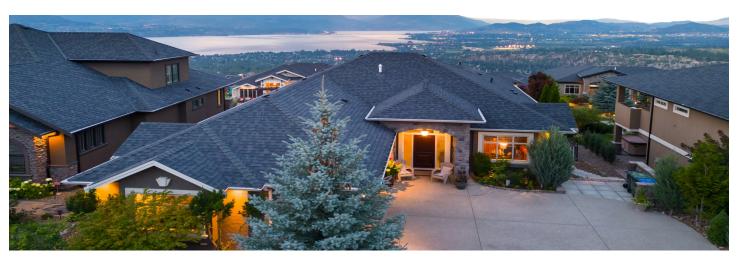

# 980 Hewetson Court

# Property Features

- Breathtaking Views: Enjoy stunning views of the lake, city, and valley from almost every room.
- **Gourmet Chef's Kitchen:** Features a professional series DCS 5-burner gas range, Jenn-Air two-door fridge, walk-in pantry, and coffee station.
- **Primary Bedroom Retreat:** Sweeping lake views and direct access to the expansive deck.
- Spa-Like Ensuite: Double vanity, large shower with body jets, and an inviting soaker tub.
- Main Floor Office: Ideal for working from home, situated just off the front door.
- **Open Concept Great Room:** Spacious and inviting, with a unique tray ceiling and seamless flow to the large partially covered deck
- Lower Level Entertainment: Includes a billiards room and wet bar, two generously sized bedrooms, plus a home gym.
- **Private Terrace Access:** Lower level opens to a private terrace with more incredible lake views.
- Expansive Yard: Pool-sized yard offers endless possibilities for outdoor enjoyment.
- **Prime Location:** Hiking and biking trails right outside your front door, and a wonderful shopping center just a short walk away.