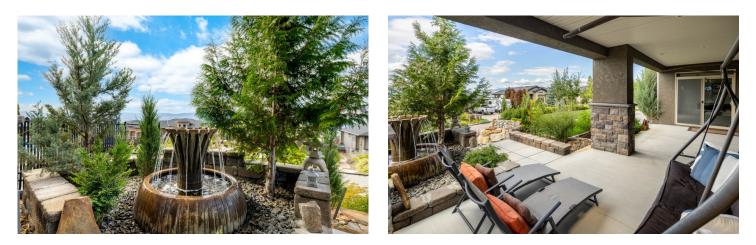

# Property Features

- Breathtaking Views: Enjoy stunning views of the lake, city, and valley from almost every room.
- **Gourmet Chef's Kitchen:** Features a professional series DCS 5-burner gas range, Jenn-Air two-door fridge, walk-in pantry, and coffee station.
- **Primary Bedroom Retreat:** Sweeping lake views and direct access to the expansive deck.
- Spa-Like Ensuite: Double vanity, large shower with body jets, and an inviting soaker tub.
- Main Floor Office: Ideal for working from home, situated just off the front door.
- **Open Concept Great Room:** Spacious and inviting, with a unique tray ceiling and seamless flow to the large partially covered deck
- Lower Level Entertainment: Includes a billiards room and wet bar, two generously sized bedrooms, plus a home gym.
- **Private Terrace Access:** Lower level opens to a private terrace with more incredible lake views.
- Expansive Yard: Pool-sized yard offers endless possibilities for outdoor enjoyment.
- **Prime Location:** Hiking and biking trails right outside your front door, and a wonderful shopping center just a short walk away.