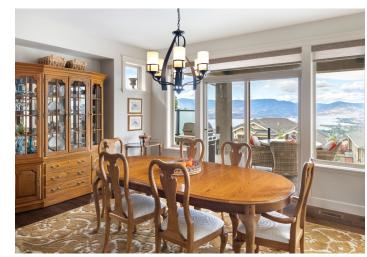

## MAIN LEVEL

| Primary Bedroom  | 14'10 x 14'5  |
|------------------|---------------|
| Ensuite Bathroom |               |
| Half Bathroom    |               |
| Pantry           | 5'3 x 3'0     |
| Living Room      | 19'0 x 14'9   |
| Dining Room      | 12'5 x 14'5   |
| Kitchen          | 14'5 x 13'11  |
| Den/Office       | 10'11 x 12'10 |
| Laundry          | 8'3 x 11'0    |

# Property Features

- Breathtaking Views: Enjoy stunning views of the lake, city, and valley from almost every room.
- **Gourmet Chef's Kitchen:** Features a professional series DCS 5-burner gas range, Jenn-Air two-door fridge, walk-in pantry, and coffee station.
- **Primary Bedroom Retreat:** Sweeping lake views and direct access to the expansive deck.
- Spa-Like Ensuite: Double vanity, large shower with body jets, and an inviting soaker tub.
- Main Floor Office: Ideal for working from home, situated just off the front door.
- **Open Concept Great Room:** Spacious and inviting, with a unique tray ceiling and seamless flow to the large partially covered deck
- Lower Level Entertainment: Includes a billiards room and wet bar, two generously sized bedrooms, plus a home gym.
- **Private Terrace Access:** Lower level opens to a private terrace with more incredible lake views.
- Expansive Yard: Pool-sized yard offers endless possibilities for outdoor enjoyment.
- **Prime Location:** Hiking and biking trails right outside your front door, and a wonderful shopping center just a short walk away.