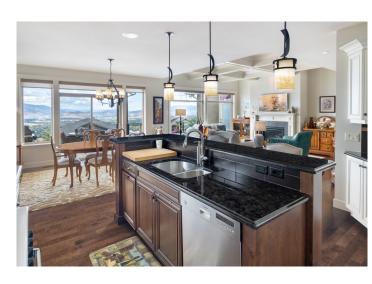

## MAIN LEVEL

| Primary Bedroom  | 14'10 x 14'5  |
|------------------|---------------|
| Ensuite Bathroom |               |
| Half Bathroom    |               |
| Pantry           | 5'3 x 3'0     |
| Living Room      | 19'0 x 14'9   |
| Dining Room      | 12'5 x 14'5   |
| Kitchen          | 14'5 x 13'11  |
| Den/Office       | 10'11 x 12'10 |
| Laundry          | 8'3 x 11'0    |

# Property Features

- Breathtaking Views: Enjoy stunning views of the lake, city, and valley from almost every room.
- **Gourmet Chef's Kitchen:** Features a professional series DCS 5-burner gas range, Jenn-Air two-door fridge, walk-in pantry, and coffee station.
- **Primary Bedroom Retreat:** Sweeping lake views and direct access to the expansive deck.
- Spa-Like Ensuite: Double vanity, large shower with body jets, and an inviting soaker tub.
- Main Floor Office: Ideal for working from home, situated just off the front door.
- **Open Concept Great Room:** Spacious and inviting, with a unique tray ceiling and seamless flow to the large partially covered deck
- Lower Level Entertainment: Includes a billiards room and wet bar, two generously sized bedrooms, plus a home gym.
- **Private Terrace Access:** Lower level opens to a private terrace with more incredible lake views.
- Expansive Yard: Pool-sized yard offers endless possibilities for outdoor enjoyment.
- **Prime Location:** Hiking and biking trails right outside your front door, and a wonderful shopping center just a short walk away.