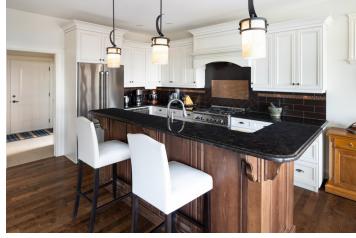

# Property Features

- Breathtaking Views: Enjoy stunning views of the lake, city, and valley from almost every room.
- **Gourmet Chef's Kitchen:** Features a professional series DCS 5-burner gas range, Jenn-Air two-door fridge, walk-in pantry, and coffee station.
- **Primary Bedroom Retreat:** Sweeping lake views and direct access to the expansive deck.
- Spa-Like Ensuite: Double vanity, large shower with body jets, and an inviting soaker tub.
- Main Floor Office: Ideal for working from home, situated just off the front door.
- **Open Concept Great Room:** Spacious and inviting, with a unique tray ceiling and seamless flow to the large partially covered deck
- Lower Level Entertainment: Includes a billiards room and wet bar, two generously sized bedrooms, plus a home gym.
- **Private Terrace Access:** Lower level opens to a private terrace with more incredible lake views.
- Expansive Yard: Pool-sized yard offers endless possibilities for outdoor enjoyment.
- **Prime Location:** Hiking and biking trails right outside your front door, and a wonderful shopping center just a short walk away.