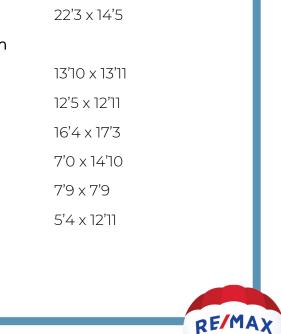

## MAIN LEVEL

| Primary Bedroom  | 14'10 x 14'5  |
|------------------|---------------|
| Ensuite Bathroom |               |
| Half Bathroom    |               |
| Pantry           | 5'3 x 3'0     |
| Living Room      | 19'0 x 14'9   |
| Dining Room      | 12'5 x 14'5   |
| Kitchen          | 14'5 x 13'11  |
| Den/Office       | 10'11 x 12'10 |
| Laundry          | 8'3 x 11'0    |

### LOWER LEVEL

| Fitness Room  | 10'11 x 12'10 |
|---------------|---------------|
| Rec Room      | 22'3 x 14'5   |
| Full Bathroom |               |
| Bedroom       | 13'10 x 13'11 |
| Bedroom       | 12'5 x 12'11  |
| Family Room   | 16'4 x 17'3   |
| Wet Bar       | 7'0 x 14'10   |
| Flex Space    | 7'9 x 7'9     |
| Storage       | 5'4 x 12'11   |