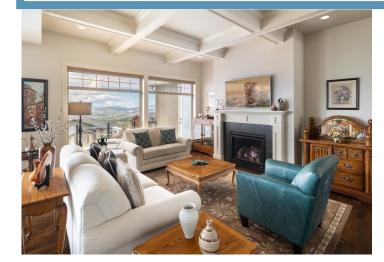

# Property Features

- Breathtaking Views: Enjoy stunning views of the lake, city, and valley from almost every room.
- **Gourmet Chef's Kitchen:** Features a professional series DCS 5-burner gas range, Jenn-Air two-door fridge, walk-in pantry, and coffee station.
- **Primary Bedroom Retreat:** Sweeping lake views and direct access to the expansive deck.
- Spa-Like Ensuite: Double vanity, large shower with body jets, and an inviting soaker tub.
- Main Floor Office: Ideal for working from home, situated just off the front door.
- **Open Concept Great Room:** Spacious and inviting, with a unique tray ceiling and seamless flow to the large partially covered deck
- Lower Level Entertainment: Includes a billiards room and wet bar, two generously sized bedrooms, plus a home gym.
- **Private Terrace Access:** Lower level opens to a private terrace with more incredible lake views.
- Expansive Yard: Pool-sized yard offers endless possibilities for outdoor enjoyment.
- **Prime Location:** Hiking and biking trails right outside your front door, and a wonderful shopping center just a short walk away.