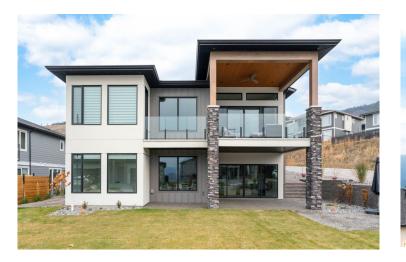

## Property Features Welcome to this stunning newly built 4-bedroom home

- Featuring an open concept floor plan offering a seamless flow •
- The eat in kitchen has brand new stainless appliances and • seating options to accommodate entertaining
- The large, open family room features a modern fireplace •
- Breathtaking views of the Okanagan greet you through picture windows
- The primary suite is a relaxing haven and features a walk in closet • and spa-like ensuite complete with a grand soaker tub
- The basement has a wonderful large family room as well • versatile rec space and two additional bedrooms
- With every detail meticulously designed & every upgrade • thoughtfully included, this modern marvel is more than just a home; it's a lifestyle upgrade.

4 Bedrooms 4 Bathrooms Parking: Double attached + driveway Lot Size: 0.17 acre