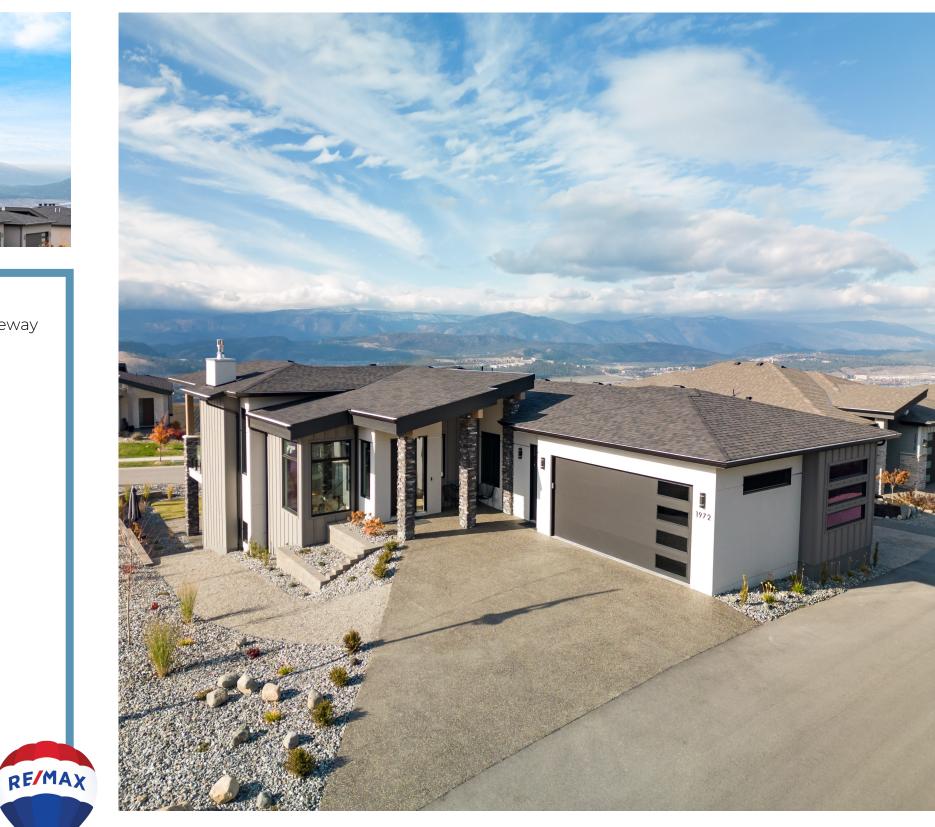

## Property Features Welcome to this stunning newly built 4-bedroom home

- Featuring an open concept floor plan offering a seamless flow •
- The eat in kitchen has brand new stainless appliances and • seating options to accommodate entertaining
- The large, open family room features a modern fireplace •
- Breathtaking views of the Okanagan greet you through picture windows
- The primary suite is a relaxing haven and features a walk in closet • and spa-like ensuite complete with a grand soaker tub
- The basement has a wonderful large family room as well • versatile rec space and two additional bedrooms
- With every detail meticulously designed & every upgrade • thoughtfully included, this modern marvel is more than just a home; it's a lifestyle upgrade.

4 Bedrooms 4 Bathrooms Parking: Double attached + driveway Lot Size: 0.17 acre

The information contained herein is deemed reliable but cannot be guaranteed as to its accuracy. Any information of special interest should be obtained through independent verification.

W ®

1972 Kentucky