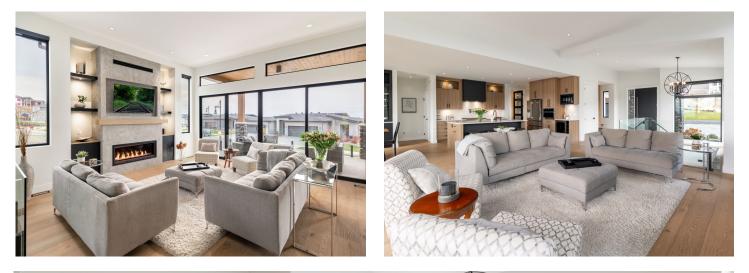

## Property Features Welcome to this stunning newly built 4-bedroom home

- Featuring an open concept floor plan offering a seamless flow •
- The eat in kitchen has brand new stainless appliances and • seating options to accommodate entertaining
- The large, open family room features a modern fireplace •
- Breathtaking views of the Okanagan greet you through picture windows
- The primary suite is a relaxing haven and features a walk in closet • and spa-like ensuite complete with a grand soaker tub
- The basement has a wonderful large family room as well • versatile rec space and two additional bedrooms
- With every detail meticulously designed & every upgrade • thoughtfully included, this modern marvel is more than just a home; it's a lifestyle upgrade.