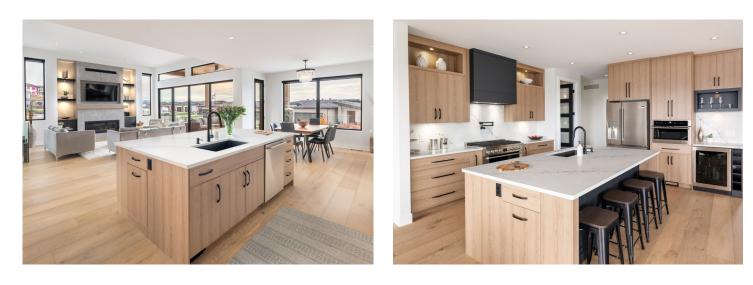

## Property Features Welcome to this stunning newly built 4-bedroom home

- Featuring an open concept floor plan offering a seamless flow •
- The eat in kitchen has brand new stainless appliances and • seating options to accommodate entertaining
- The large, open family room features a modern fireplace •
- Breathtaking views of the Okanagan greet you through picture windows
- The primary suite is a relaxing haven and features a walk in closet • and spa-like ensuite complete with a grand soaker tub
- The basement has a wonderful large family room as well • versatile rec space and two additional bedrooms
- With every detail meticulously designed & every upgrade • thoughtfully included, this modern marvel is more than just a home; it's a lifestyle upgrade.

## MAIN LEVEL

| Entry           | 11'8 X 10'8  |
|-----------------|--------------|
| Bedroom         | 13' X 11'    |
| Full Bathroom   | 4pc          |
| Laundry         | 9'2 X 14'8   |
| Living Room     | 17'6 X 17'6  |
| Dining Room     | 13' X 12'2   |
| Kitchen         | 14'10 X 14'6 |
| Primary Bedroom | 11'7 X 15'2  |
| Ensuite Full    | 5pc          |
|                 |              |