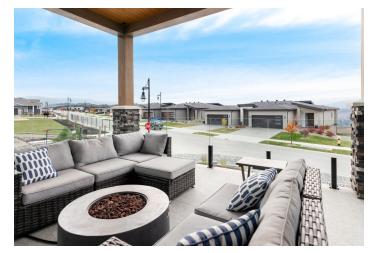

## Property Features Welcome to this stunning newly built 4-bedroom home

- Featuring an open concept floor plan offering a seamless flow •
- The eat in kitchen has brand new stainless appliances and • seating options to accommodate entertaining
- The large, open family room features a modern fireplace •
- Breathtaking views of the Okanagan greet you through picture windows
- The primary suite is a relaxing haven and features a walk in closet • and spa-like ensuite complete with a grand soaker tub
- The basement has a wonderful large family room as well • versatile rec space and two additional bedrooms
- With every detail meticulously designed & every upgrade • thoughtfully included, this modern marvel is more than just a home; it's a lifestyle upgrade.