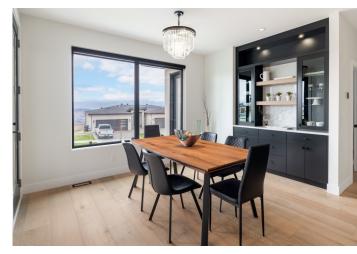

## MAIN LEVEL

| Entry           | 11'8 X 10'8  |
|-----------------|--------------|
| Bedroom         | 13' X 11'    |
| Full Bathroom   | 4pc          |
| Laundry         | 9'2 X 14'8   |
| Living Room     | 17'6 X 17'6  |
| Dining Room     | 13' X 12'2   |
| Kitchen         | 14'10 X 14'6 |
| Primary Bedroom | 11'7 X 15'2  |
| Ensuite Full    | 5pc          |
|                 |              |

## Property Features Welcome to this stunning newly built 4-bedroom home

- Featuring an open concept floor plan offering a seamless flow •
- The eat in kitchen has brand new stainless appliances and • seating options to accommodate entertaining
- The large, open family room features a modern fireplace •
- Breathtaking views of the Okanagan greet you through picture windows
- The primary suite is a relaxing haven and features a walk in closet • and spa-like ensuite complete with a grand soaker tub
- The basement has a wonderful large family room as well • versatile rec space and two additional bedrooms
- With every detail meticulously designed & every upgrade • thoughtfully included, this modern marvel is more than just a home; it's a lifestyle upgrade.