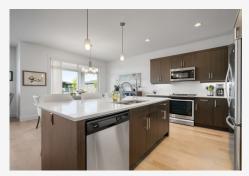

## **Kitchen Features:**

Stone countertops

Large island with seating

Ample storage options

Stainless steel appliances

Dining room flows to covered

patio