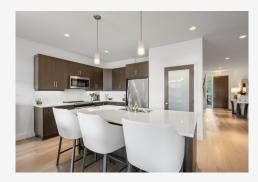

## **Kitchen Features:**

Stone countertops

Large island with seating

Ample storage options

Stainless steel appliances

Dining room flows to covered

patio