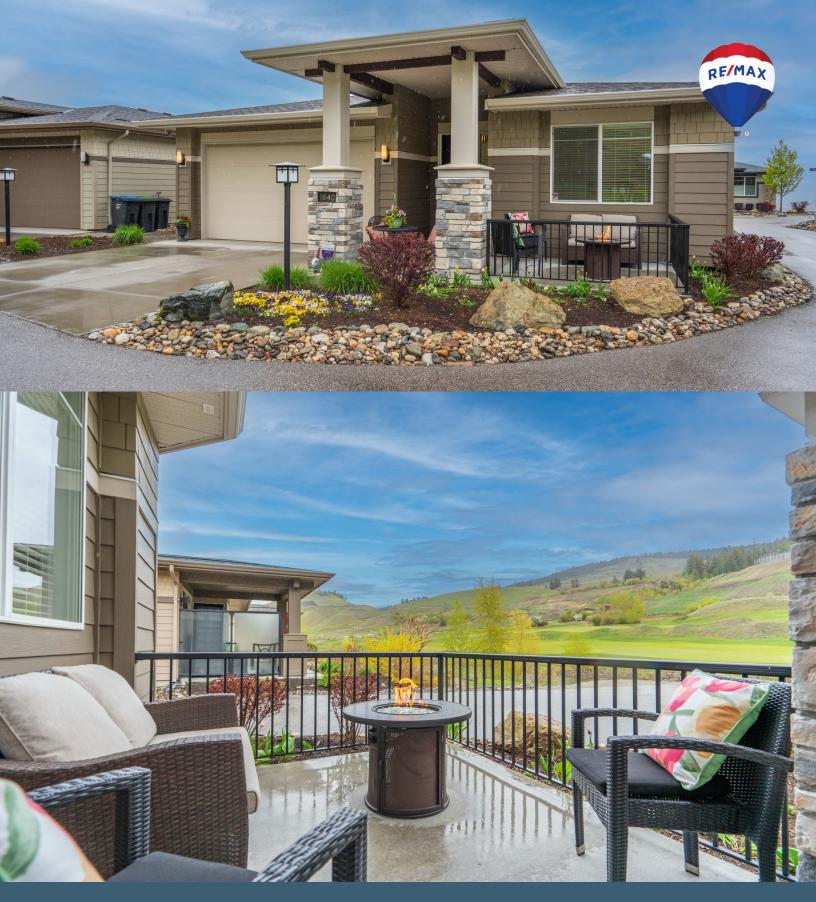

Tucked away in the serene Tower Ranch Community, a one level living 3 bedroom gem!

1640 Winter Lane

## **Home Features:**

3 bedrooms 2 bath

Located on secluded lane

Pet friendly

Sleek modern design

Ample natural light

Charming stone fireplace

Crawl space ads extra storage

Large laundry room

Walking distance to Tower Ranch

**Golf Course** 