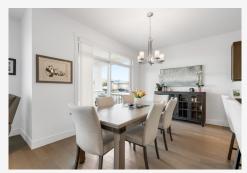

## **Kitchen Features:**

Stone countertops

Large island with seating

Ample storage options

Stainless steel appliances

Dining room flows to covered

patio