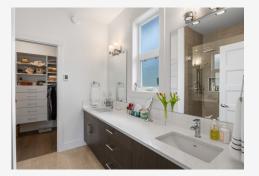

## **Kitchen Features:**

Stone countertops

Large island with seating

Ample storage options

Stainless steel appliances

Dining room flows to covered

patio

## **Primary Suite:**

King sized

Large walk-in closet

Full ensuite with heated flooring

**Year Built: 2017** 

1480 square feet

Parking: Double Garage

+ Driveway