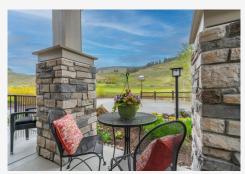

## **Kitchen Features:**

Stone countertops

Large island with seating

Ample storage options

Stainless steel appliances

Dining room flows to covered

patio