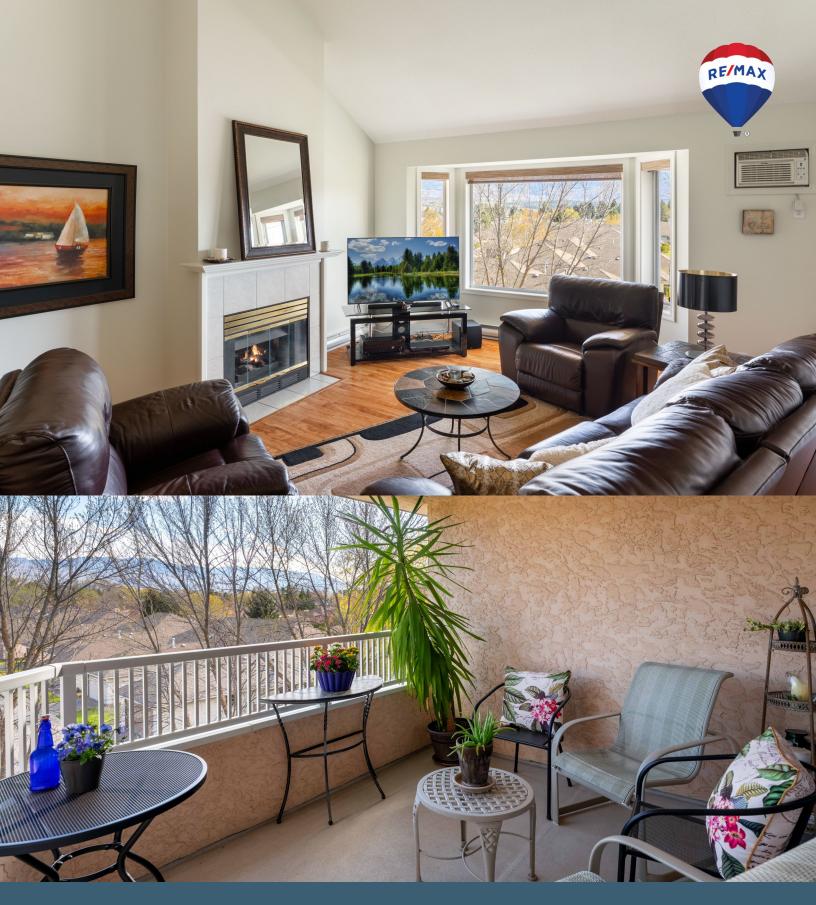

## **Home Features:**

2 bedrooms 2 bath

Large windows

Warm and inviting ambiance

Cozy living room fireplace

Covered deck

Central location

## **Kitchen Features:**

High end appliances

Ample storage

Open concept

## **Primary Suite Features:**

King sized

Ensuite

Access to private deck

Year Built: 1990

1,157 square feet

Parking: 1 Covered

**Tax:** \$1,855.25