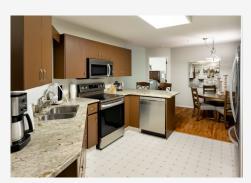

Indulge in modern tranquility with this 2-bedroom Mission gem, where nature's embrace meets urban ease

#403-987 KLO Road



## **Home Features:**

2 bedrooms 2 bath

Large windows

Warm and inviting ambiance

Cozy living room fireplace

Covered deck

Central location

## **Kitchen Features:**

High end appliances

Ample storage

Open concept

## **Primary Suite Features:**

King sized

Ensuite

Access to private deck

Year Built: 1990

1,157 square feet

Parking: 1 Covered

**Tax:** \$1,855.25

Zone: RM5

**Strata Fee:** \$371.83























To download floor plans & view neighbourhood information

CALL US FOR MORE INFORMATION: 250.862.7675

info@stonesisters.com stonesisters.com