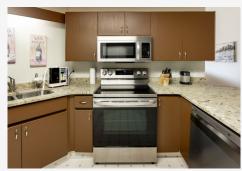

Indulge in modern tranquility with this 2-bedroom Mission gem, where nature's embrace meets urban ease

#403-987 KLO Road



## **Home Features:**

2 bedrooms 2 bath

Large windows

Warm and inviting ambiance

Cozy living room fireplace

Covered deck

Central location

## **Kitchen Features:**

High end appliances

Ample storage

Open concept

## **Primary Suite Features:**

King sized

Ensuite

Access to private deck

Year Built: 1990

1,157 square feet

Parking: 1 Covered

**Tax:** \$1,855.25

Zone: RM5

**Strata Fee:** \$371.83























To download floor plans & view neighbourhood information

CALL US FOR MORE INFORMATION: 250.862.7675

info@stonesisters.com stonesisters.com