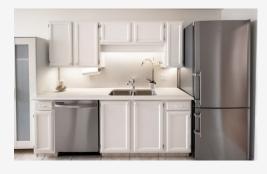

## **Kitchen Features:**

- -Stainless Steel Appliances
- -Breakfast nook
- -Ample storage options
- -Quartz countertops and

backsplash