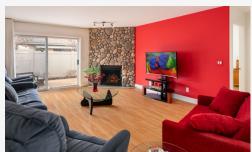

## **Living Room Features:**

- -Bright and spacious
- -Open Concept
- -Floor to ceiling river rock fireplace