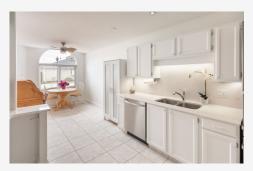

## **Kitchen Features:**

- -Stainless Steel Appliances
- -Breakfast nook
- -Ample storage options
- -Quartz countertops and

backsplash