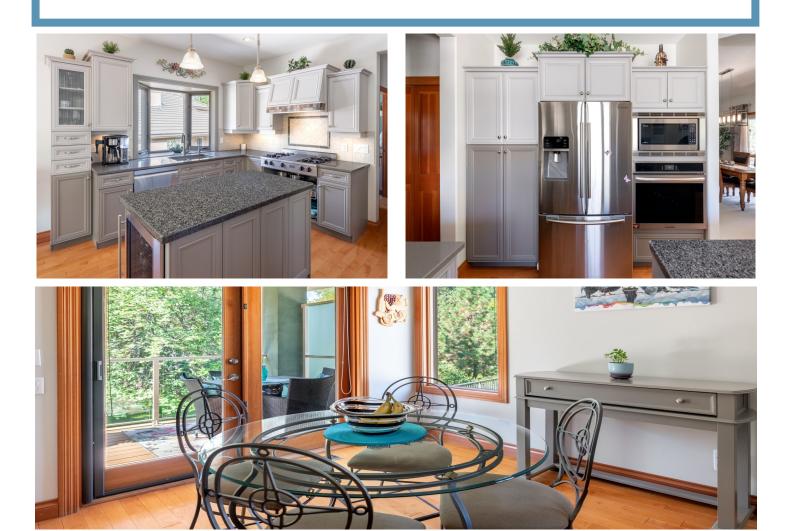

# Property Features Bright interior with unbeatable privacy and excellent floor plan

- Located in highly sought-after gated community of Gallaghers
- Eat-in kitchen with stylish two-toned cabinetry
- Island with built-in wine fridge, gas range, and wall oven
  Two-way fireplace leading to dining and living room, perfect for entertaining
- Primary suite positioned to enjoy view of mature greenery
- Full ensuite with walk-in shower, heated flooring, and soaker tub
- Two additional bedrooms on main floor
- Full laundry room with sink and storage
- Low-maintenance, ultra-private outdoor space
- Multiple areas to enjoy surrounded by lush, mature landscaping
- No neighbors behind you for added privacy
- Lower level walkout ideal for accommodating guests and family
- Generous-sized recreation/family room with trayed ceilings and cozy fireplace
- Three more bedrooms and full bathroom on lower level
- Large storage room completes lower level
- Tennis courts nearby
- Two Prized Gallaghers gold courses within reach
- Friendly Social atmosphere. Clubhouse with pool, meeting rooms, and well-equipped fitness room

#### MAIN LEVEL

| Kitchen         | 11'0 x 13'0  |
|-----------------|--------------|
| Breakfast Nook  | 10'0 x 8'10  |
| Living Room     | 12'6 x 12'9  |
| Dining Room     | 11'4 x 14'0  |
| Primary Bedroom | 12'11 x 14'5 |
| Ensuite Full    |              |
| Bedroom         | 10'7 x 11'0  |
| Laundry         | 6'0 x 11'9   |
| Bathroom-Full   |              |
| Bedroom         | 10'0 x 14'7  |