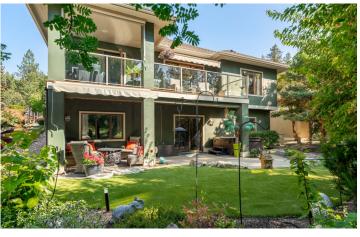

# Property Features Bright interior with unbeatable privacy and excellent floor plan

- Located in highly sought-after gated community of Gallaghers
- Eat-in kitchen with stylish two-toned cabinetry
- Island with built-in wine fridge, gas range, and wall oven
  Two-way fireplace leading to dining and living room, perfect for entertaining
- Primary suite positioned to enjoy view of mature greenery
- Full ensuite with walk-in shower, heated flooring, and soaker tub
- Two additional bedrooms on main floor
- Full laundry room with sink and storage
- Low-maintenance, ultra-private outdoor space
- Multiple areas to enjoy surrounded by lush, mature landscaping
- No neighbors behind you for added privacy
- Lower level walkout ideal for accommodating guests and family
- Generous-sized recreation/family room with trayed ceilings and cozy fireplace
- Three more bedrooms and full bathroom on lower level
- Large storage room completes lower level
- Tennis courts nearby
- Two Prized Gallaghers gold courses within reach
- Friendly Social atmosphere. Clubhouse with pool, meeting rooms, and well-equipped fitness room