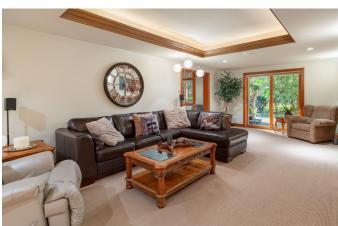

# Property Features Bright interior with unbeatable privacy and excellent floor plan

- Located in highly sought-after gated community of Gallaghers
- Eat-in kitchen with stylish two-toned cabinetry
- Island with built-in wine fridge, gas range, and wall oven
  Two-way fireplace leading to dining and living room, perfect for entertaining
- Primary suite positioned to enjoy view of mature greenery
- Full ensuite with walk-in shower, heated flooring, and soaker tub
- Two additional bedrooms on main floor
- Full laundry room with sink and storage
- Low-maintenance, ultra-private outdoor space
- Multiple areas to enjoy surrounded by lush, mature landscaping
- No neighbors behind you for added privacy
- Lower level walkout ideal for accommodating guests and family
- Generous-sized recreation/family room with trayed ceilings and cozy fireplace
- Three more bedrooms and full bathroom on lower level
- Large storage room completes lower level
- Tennis courts nearby
- Two Prized Gallaghers gold courses within reach
- Friendly Social atmosphere. Clubhouse with pool, meeting rooms, and well-equipped fitness room