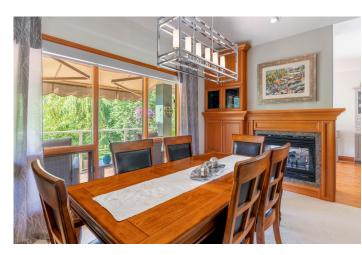

# Property Features Bright interior with unbeatable privacy and excellent floor plan

- Located in highly sought-after gated community of Gallaghers
- Eat-in kitchen with stylish two-toned cabinetry
- Island with built-in wine fridge, gas range, and wall oven
  Two-way fireplace leading to dining and living room, perfect for entertaining
- Primary suite positioned to enjoy view of mature greenery
- Full ensuite with walk-in shower, heated flooring, and soaker tub
- Two additional bedrooms on main floor
- Full laundry room with sink and storage
- Low-maintenance, ultra-private outdoor space
- Multiple areas to enjoy surrounded by lush, mature landscaping
- No neighbors behind you for added privacy
- Lower level walkout ideal for accommodating guests and family
- Generous-sized recreation/family room with trayed ceilings and cozy fireplace
- Three more bedrooms and full bathroom on lower level
- Large storage room completes lower level
- Tennis courts nearby
- Two Prized Gallaghers gold courses within reach
- Friendly Social atmosphere. Clubhouse with pool, meeting rooms, and well-equipped fitness room

#### MAIN LEVEL

| Kitchen         | 11'0 x 13'0  |
|-----------------|--------------|
| Breakfast Nook  | 10'0 x 8'10  |
| Living Room     | 12'6 x 12'9  |
| Dining Room     | 11'4 x 14'0  |
| Primary Bedroom | 12'11 x 14'5 |
| Ensuite Full    |              |
| Bedroom         | 10'7 x 11'0  |
| Laundry         | 6'0 x 11'9   |
| Bathroom-Full   |              |
| Bedroom         | 10'0 x 14'7  |