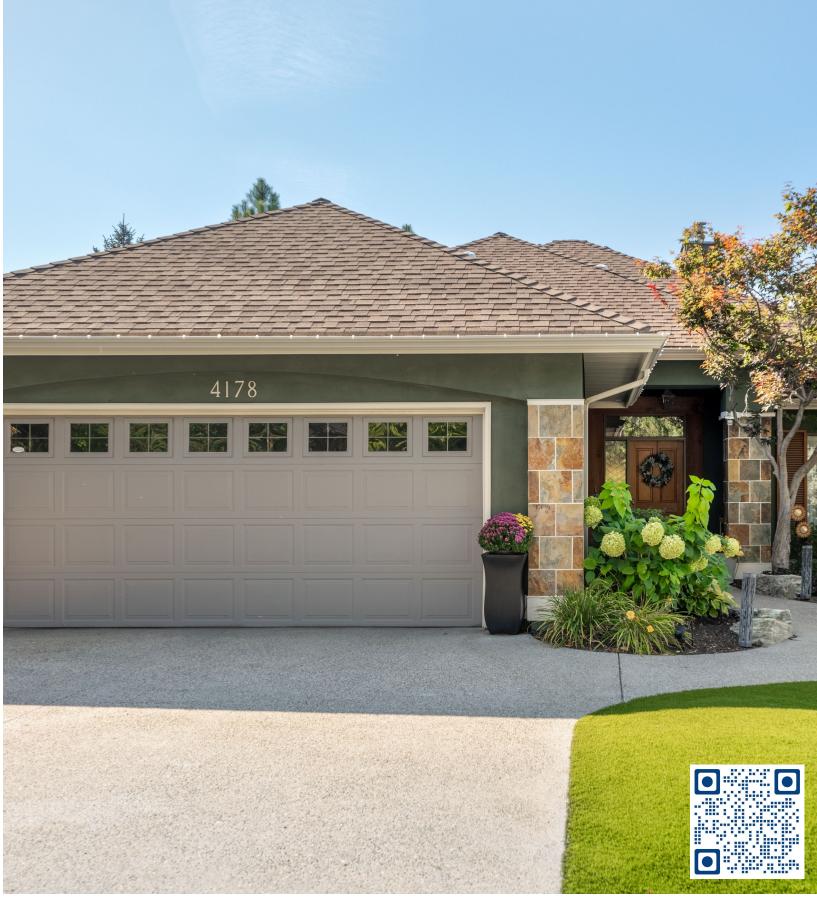

## 6 Bedrooms and 3 Bathrooms **Parking:** Double attached + driveway Lot Size: 0.14 acre

# Property Features Bright interior with unbeatable privacy and excellent floor plan

- Located in highly sought-after gated community of Gallaghers
- Eat-in kitchen with stylish two-toned cabinetry
- Island with built-in wine fridge, gas range, and wall oven
  Two-way fireplace leading to dining and living room, perfect for entertaining
- Primary suite positioned to enjoy view of mature greenery
- Full ensuite with walk-in shower, heated flooring, and soaker tub
- Two additional bedrooms on main floor
- Full laundry room with sink and storage
- Low-maintenance, ultra-private outdoor space
- Multiple areas to enjoy surrounded by lush, mature landscaping
- No neighbors behind you for added privacy
- Lower level walkout ideal for accommodating guests and family
- Generous-sized recreation/family room with trayed ceilings and cozy fireplace
- Three more bedrooms and full bathroom on lower level
- Large storage room completes lower level
- Tennis courts nearby
- Two Prized Gallaghers gold courses within reach
- Friendly Social atmosphere. Clubhouse with pool, meeting rooms, and well-equipped fitness room