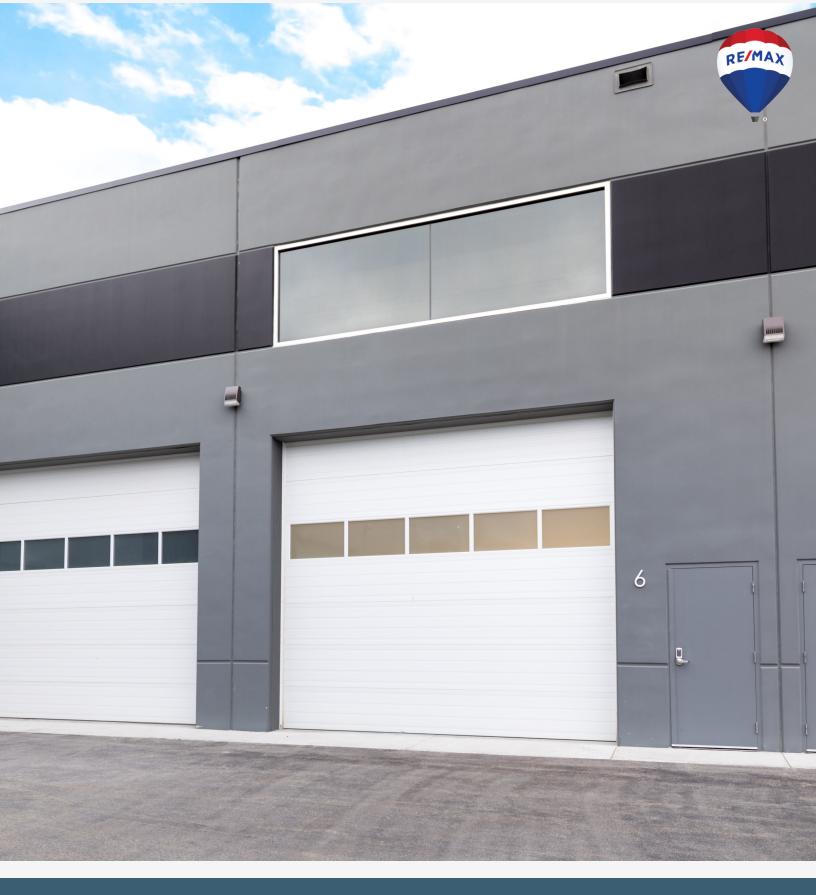

Kelowna premier lifestyle storage condo meticulously designed!

**#6-2110 Matrix Cres** 

Storage Condo Features:-Open concept floor plan-24/7 access-27 foot ceilings-Unit heater-Advanced air detection-State of the art fire suppressionsystem-Stainless steel appliances-Wash station-Oversized garage door-Half bath-Full bathroom with shower

2 Baths 1709 square feet Year Built: 2019 Strata Fee: \$170.57 Taxes: \$6,266.12 2023 Complex: The Vaults

Scan here to download floor plans & view neighbourhood info