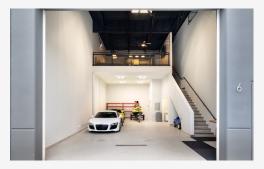

Kelowna premier lifestyle storage condo meticulously designed!

**#6-2110 Matrix Cres** 

Storage Condo Features:-Open concept floor plan-24/7 access-27 foot ceilings-Unit heater-Advanced air detection-State of the art fire suppressionsystem-Stainless steel appliances-Wash station-Oversized garage door-Half bath-Full bathroom with shower

2 Baths 1709 square feet Year Built: 2019 Strata Fee: \$170.57 Taxes: \$6,266.12 2023 Complex: The Vaults

Scan here to download floor plans & view neighbourhood info