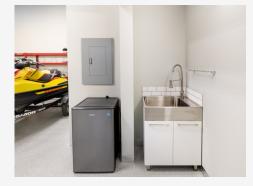

Kelowna premier lifestyle storage condo meticulously designed!

**#6-2110 Matrix Cres** 

Storage Condo Features:-Open concept floor plan-24/7 access-27 foot ceilings-Unit heater-Advanced air detection-State of the art fire suppressionsystem-Stainless steel appliances-Wash station-Oversized garage door-Half bath-Full bathroom with shower