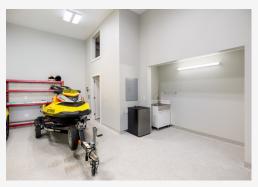

Kelowna premier lifestyle storage condo meticulously designed!

**#6-2110 Matrix Cres** 

Storage Condo Features:-Open concept floor plan-24/7 access-27 foot ceilings-Unit heater-Advanced air detection-State of the art fire suppressionsystem-Stainless steel appliances-Wash station-Oversized garage door-Half bath-Full bathroom with shower

2 Baths 1709 square feet Year Built: 2019 Strata Fee: \$170.57 Taxes: \$6,266.12 2023 Complex: The Vaults

Scan here to download floor plans & view neighbourhood info