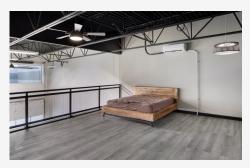

Kelowna premier lifestyle storage condo meticulously designed!

**#6-2110 Matrix Cres** 

Storage Condo Features:-Open concept floor plan-24/7 access-27 foot ceilings-Unit heater-Advanced air detection-State of the art fire suppressionsystem-Stainless steel appliances-Wash station-Oversized garage door-Half bath-Full bathroom with shower

2 Baths 1709 square feet Year Built: 2019 Strata Fee: \$170.57 Taxes: \$6,266.12 2023 Complex: The Vaults

Scan here to download floor plans & view neighbourhood info