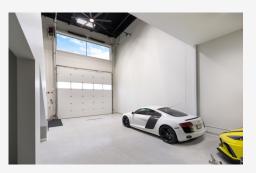

Kelowna premier lifestyle storage condo meticulously designed!

**#6-2110 Matrix Cres** 

Storage Condo Features:-Open concept floor plan-24/7 access-27 foot ceilings-Unit heater-Advanced air detection-State of the art fire suppressionsystem-Stainless steel appliances-Wash station-Oversized garage door-Half bath-Full bathroom with shower

2 Baths 1709 square feet Year Built: 2019 Strata Fee: \$170.57 Taxes: \$6,266.12 2023 Complex: The Vaults

Scan here to download floor plans & view neighbourhood info