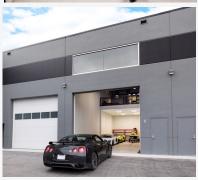

Kelowna premier lifestyle storage condo meticulously designed!

**#6-2110 Matrix Cres** 

Storage Condo Features:-Open concept floor plan-24/7 access-27 foot ceilings-Unit heater-Advanced air detection-State of the art fire suppressionsystem-Stainless steel appliances-Wash station-Oversized garage door-Half bath-Full bathroom with shower

2 Baths 1709 square feet Year Built: 2019 Strata Fee: \$170.57 Taxes: \$6,266.12 2023 Complex: The Vaults

Scan here to download floor plans & view neighbourhood info