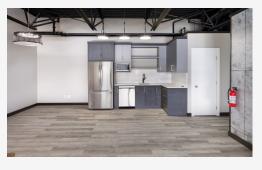

Kelowna premier lifestyle storage condo meticulously designed!

**#6-2110 Matrix Cres** 

Storage Condo Features:-Open concept floor plan-24/7 access-27 foot ceilings-Unit heater-Advanced air detection-State of the art fire suppressionsystem-Stainless steel appliances-Wash station-Oversized garage door-Half bath-Full bathroom with shower

2 Baths 1709 square feet Year Built: 2019 Strata Fee: \$170.57 Taxes: \$6,266.12 2023 Complex: The Vaults

Scan here to download floor plans & view neighbourhood info