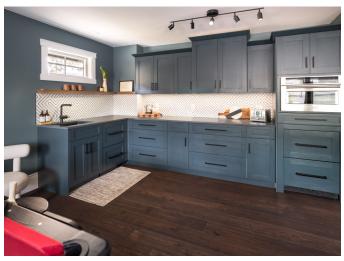

### Kitchen Features

- Completely custom, chef inspired kitchen
- Dacor gas cooktop and Bertazzoni double wall oven
- Open concept design with high quality, timeless 3 tone kitchen
- Adjacent walk in butlers pantry with built in shelving
- Flows seamlessly into the dining room & living room for ease of entertaining
- Perfectly positioned to keep an eye on the outdoors
- Large windows with incredible lake views allow for natural light
- Industrial French door fridge/freezer with custom panelling
- Custom elegant lighting