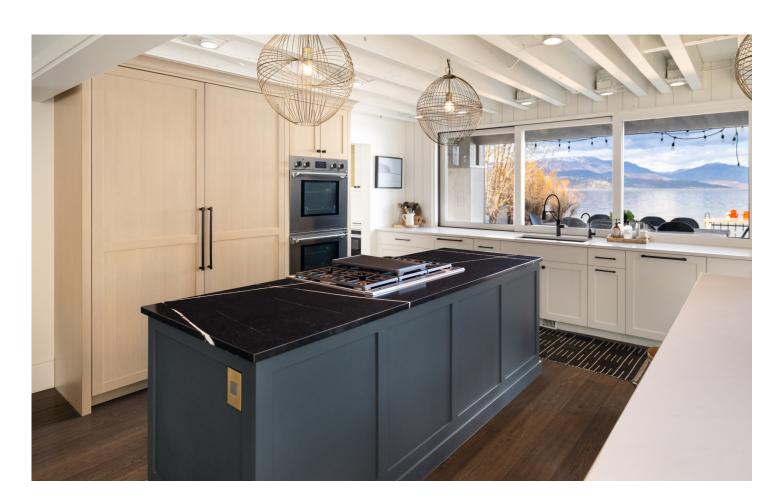

### Kitchen Features

- Completely custom, chef inspired kitchen
- Dacor gas cooktop and Bertazzoni double wall oven
- Open concept design with high quality, timeless 3 tone kitchen
- Adjacent walk in butlers pantry with built in shelving
- Flows seamlessly into the dining room & living room for ease of entertaining
- Perfectly positioned to keep an eye on the outdoors
- Large windows with incredible lake views allow for natural light
- Industrial French door fridge/freezer with custom panelling
- Custom elegant lighting