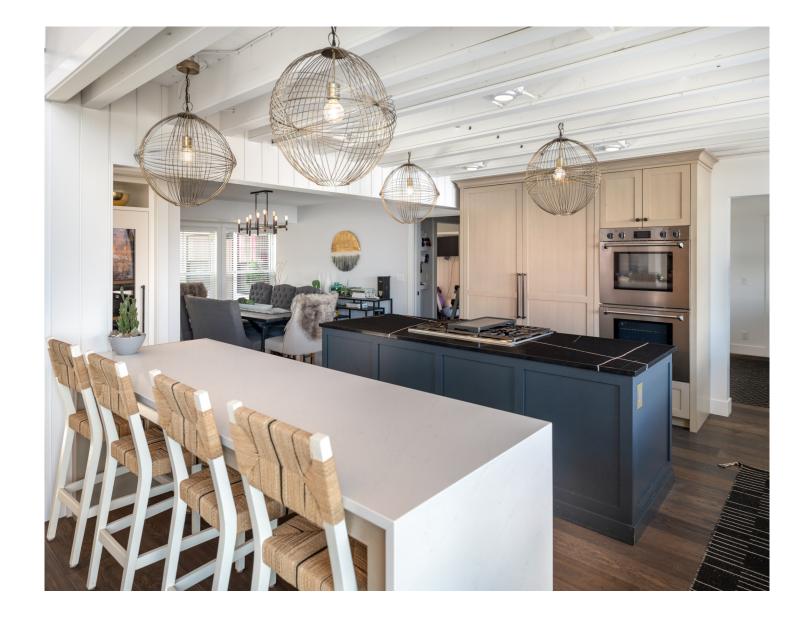

### Kitchen Features

- Completely custom, chef inspired kitchen
- Dacor gas cooktop and Bertazzoni double wall oven
- Open concept design with high quality, timeless 3 tone kitchen
- Adjacent walk in butlers pantry with built in shelving
- Flows seamlessly into the dining room & living room for ease of entertaining
- Perfectly positioned to keep an eye on the outdoors
- Large windows with incredible lake views allow for natural light
- Industrial French door fridge/freezer with custom panelling
- Custom elegant lighting