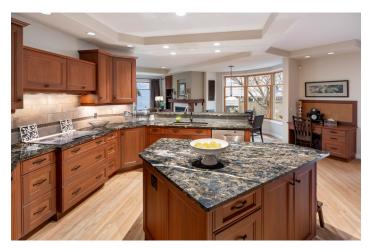

# Property Features

- Stunning lake & mountain views
- Over 3300 square feet of luxury living space
- Freshly refinished hardwood flooring throughout
- Unique architecture, skylights, and expansive windows for natural light
- Spacious kitchen with a large island and multiple seating areas
- High-end stainless steel appliances, wood cabinetry, granite countertops, and a walk-in pantry
- Open-concept floor plan connecting kitchen to a bright living area with amazing views
- Primary bedroom with spa-like ensuite, walk-in closet, and private deck
- Two additional bedrooms with a jack & jill bathroom
- Lower level for guests with a full bathroom, family room & contemporary folding wall system
- Stunning lake views from the lower level
- Garage with new epoxy flooring and a separate workshop
- Ample room for boat or RV parking
- Brand-new hot water tank for peace of mind
- Move-in ready from top to bottom

## MAIN | FVFI

Entry 12' x 9'

Kitchen 15' x 17'3

Living Room 17' x 14'6

Dining Room 13'7 x 13'

Office 16'7 x 16'5

Laundry 9'5 x 11'2

Bathroom 5'6 x 5'6