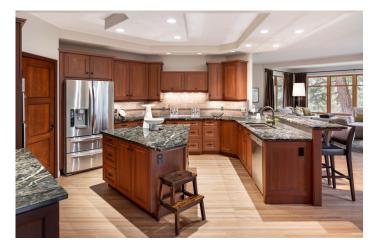

# Property Features

- Stunning lake & mountain views
- Over 3300 square feet of luxury living space
- Freshly refinished hardwood flooring throughout
- Unique architecture, skylights, and expansive windows for natural light
- Spacious kitchen with a large island and multiple seating areas
- High-end stainless steel appliances, wood cabinetry, granite countertops, and a walk-in pantry
- Open-concept floor plan connecting kitchen to a bright living area with amazing views
- Primary bedroom with spa-like ensuite, walk-in closet, and private deck
- Two additional bedrooms with a jack & jill bathroom
- Lower level for guests with a full bathroom, family room & contemporary folding wall system
- Stunning lake views from the lower level
- Garage with new epoxy flooring and a separate workshop
- Ample room for boat or RV parking
- Brand-new hot water tank for peace of mind
- Move-in ready from top to bottom

## MAIN | FVFI

Entry 12' x 9'

Kitchen 15' x 17'3

Living Room 17' x 14'6

Dining Room 13'7 x 13'

Office 16'7 x 16'5

Laundry 9'5 x 11'2

Bathroom 5'6 x 5'6