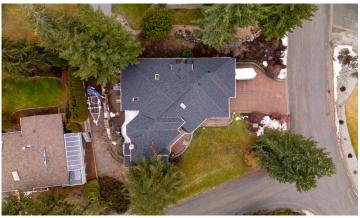

**461 Tina Court** 

# Property Features

- Stunning lake & mountain views
- Over 3300 square feet of luxury living space
- Freshly refinished hardwood flooring throughout
- Unique architecture, skylights, and expansive windows for natural light
- Spacious kitchen with a large island and multiple seating areas
- High-end stainless steel appliances, wood cabinetry, granite countertops, and a walk-in pantry
- Open-concept floor plan connecting kitchen to a bright living area with amazing views
- Primary bedroom with spa-like ensuite, walk-in closet, and private deck
- Two additional bedrooms with a jack & jill bathroom
- Lower level for guests with a full bathroom, family room & contemporary folding wall system
- Stunning lake views from the lower level
- Garage with new epoxy flooring and a separate workshop
- Ample room for boat or RV parking
- Brand-new hot water tank for peace of mind
- Move-in ready from top to bottom

#### 4 Bedrooms+ office 4 Bathrooms

Parking: Garage, driveway and side

Lot Size: 0.24 acre