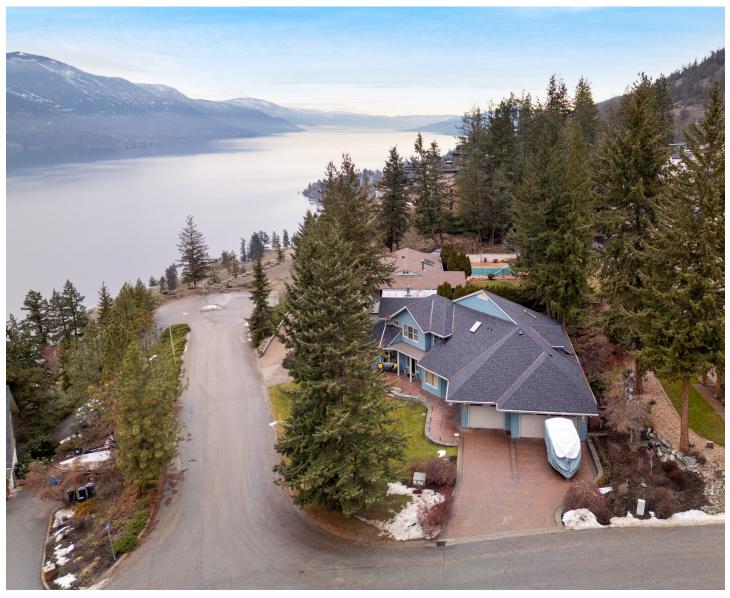

**461 Tina Court** 

# Property Features

- Stunning lake & mountain views
- Over 3300 square feet of luxury living space
- Freshly refinished hardwood flooring throughout
- Unique architecture, skylights, and expansive windows for natural light
- Spacious kitchen with a large island and multiple seating areas
- High-end stainless steel appliances, wood cabinetry, granite countertops, and a walk-in pantry
- Open-concept floor plan connecting kitchen to a bright living area with amazing views
- Primary bedroom with spa-like ensuite, walk-in closet, and private deck
- Two additional bedrooms with a jack & jill bathroom
- Lower level for guests with a full bathroom, family room & contemporary folding wall system
- Stunning lake views from the lower level
- Garage with new epoxy flooring and a separate workshop
- Ample room for boat or RV parking
- Brand-new hot water tank for peace of mind
- Move-in ready from top to bottom

#### 4 Bedrooms+ office 4 Bathrooms

Parking: Garage, driveway and side

Lot Size: 0.24 acre