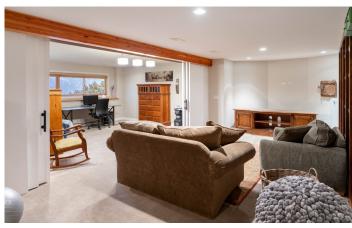

# Property Features

- Stunning lake & mountain views
- Over 3300 square feet of luxury living space
- Freshly refinished hardwood flooring throughout
- Unique architecture, skylights, and expansive windows for natural light
- Spacious kitchen with a large island and multiple seating areas
- High-end stainless steel appliances, wood cabinetry, granite countertops, and a walk-in pantry
- Open-concept floor plan connecting kitchen to a bright living area with amazing views
- Primary bedroom with spa-like ensuite, walk-in closet, and private deck
- Two additional bedrooms with a jack & jill bathroom
- Lower level for guests with a full bathroom, family room & contemporary folding wall system
- Stunning lake views from the lower level
- Garage with new epoxy flooring and a separate workshop
- Ample room for boat or RV parking
- Brand-new hot water tank for peace of mind
- Move-in ready from top to bottom

### LOWER | FVFI

Bathroom 9'2 x 7'2

Family Room 11'5 x 24'

Bedroom 12'3 x 15'10