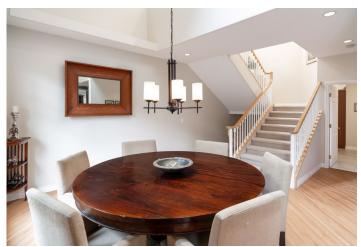

# Property Features

- Stunning lake & mountain views
- Over 3300 square feet of luxury living space
- Freshly refinished hardwood flooring throughout
- Unique architecture, skylights, and expansive windows for natural light
- Spacious kitchen with a large island and multiple seating areas
- High-end stainless steel appliances, wood cabinetry, granite countertops, and a walk-in pantry
- Open-concept floor plan connecting kitchen to a bright living area with amazing views
- Primary bedroom with spa-like ensuite, walk-in closet, and private deck
- Two additional bedrooms with a jack & jill bathroom
- Lower level for guests with a full bathroom, family room & contemporary folding wall system
- Stunning lake views from the lower level
- Garage with new epoxy flooring and a separate workshop
- Ample room for boat or RV parking
- Brand-new hot water tank for peace of mind
- Move-in ready from top to bottom

## MAIN | FVFI

Entry 12' x 9'

Kitchen 15' x 17'3

Living Room 17' x 14'6

Dining Room 13'7 x 13'

Office 16'7 x 16'5

Laundry 9'5 x 11'2

Bathroom 5'6 x 5'6