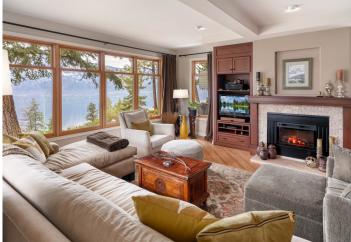

# Property Features

- Stunning lake & mountain views
- Over 3300 square feet of luxury living space
- Freshly refinished hardwood flooring throughout
- Unique architecture, skylights, and expansive windows for natural light
- Spacious kitchen with a large island and multiple seating areas
- High-end stainless steel appliances, wood cabinetry, granite countertops, and a walk-in pantry
- Open-concept floor plan connecting kitchen to a bright living area with amazing views
- Primary bedroom with spa-like ensuite, walk-in closet, and private deck
- Two additional bedrooms with a jack & jill bathroom
- Lower level for guests with a full bathroom, family room & contemporary folding wall system
- Stunning lake views from the lower level
- Garage with new epoxy flooring and a separate workshop
- Ample room for boat or RV parking
- Brand-new hot water tank for peace of mind
- Move-in ready from top to bottom