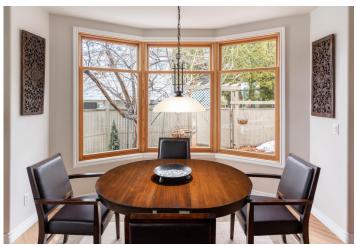

# Property Features

- Stunning lake & mountain views
- Over 3300 square feet of luxury living space
- Freshly refinished hardwood flooring throughout
- Unique architecture, skylights, and expansive windows for natural light
- Spacious kitchen with a large island and multiple seating areas
- High-end stainless steel appliances, wood cabinetry, granite countertops, and a walk-in pantry
- Open-concept floor plan connecting kitchen to a bright living area with amazing views
- Primary bedroom with spa-like ensuite, walk-in closet, and private deck
- Two additional bedrooms with a jack & jill bathroom
- Lower level for guests with a full bathroom, family room & contemporary folding wall system
- Stunning lake views from the lower level
- Garage with new epoxy flooring and a separate workshop
- Ample room for boat or RV parking
- Brand-new hot water tank for peace of mind
- Move-in ready from top to bottom

Nook 7'10 x 11'

Scan here for

more