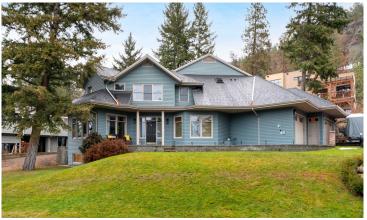

**461 Tina Court** 

# Property Features

- Stunning lake & mountain views
- Over 3300 square feet of luxury living space
- Freshly refinished hardwood flooring throughout
- Unique architecture, skylights, and expansive windows for natural light
- Spacious kitchen with a large island and multiple seating areas
- High-end stainless steel appliances, wood cabinetry, granite countertops, and a walk-in pantry
- Open-concept floor plan connecting kitchen to a bright living area with amazing views
- Primary bedroom with spa-like ensuite, walk-in closet, and private deck
- Two additional bedrooms with a jack & jill bathroom
- Lower level for guests with a full bathroom, family room & contemporary folding wall system
- Stunning lake views from the lower level
- Garage with new epoxy flooring and a separate workshop
- Ample room for boat or RV parking
- Brand-new hot water tank for peace of mind
- Move-in ready from top to bottom

Year Built: 1995

3379 square feet

Taxes: \$6,645.13

#### 4 Bedrooms+ office 4 Bathrooms

Parking: Garage, driveway and side

Lot Size: 0.24 acre