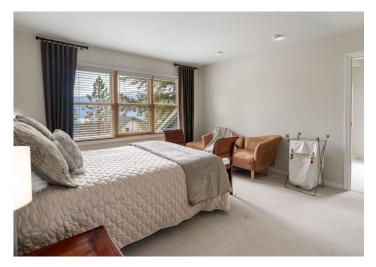

# Property Features

- Stunning lake & mountain views
- Over 3300 square feet of luxury living space
- Freshly refinished hardwood flooring throughout
- Unique architecture, skylights, and expansive windows for natural light
- Spacious kitchen with a large island and multiple seating areas
- High-end stainless steel appliances, wood cabinetry, granite countertops, and a walk-in pantry
- Open-concept floor plan connecting kitchen to a bright living area with amazing views
- Primary bedroom with spa-like ensuite, walk-in closet, and private deck
- Two additional bedrooms with a jack & jill bathroom
- Lower level for guests with a full bathroom, family room & contemporary folding wall system
- Stunning lake views from the lower level
- Garage with new epoxy flooring and a separate workshop
- Ample room for boat or RV parking
- Brand-new hot water tank for peace of mind
- Move-in ready from top to bottom

## UPPER | FVFI

Bathroom 11' x 7'6

Bedroom 11'6 x 14'2

Bedroom 13' x 12'

Primary Bedroom 13'2 x 13'8

Ensuite 13' x 13'