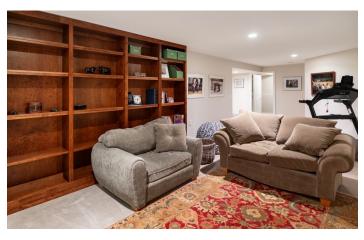

# Property Features

- Stunning lake & mountain views
- Over 3300 square feet of luxury living space
- Freshly refinished hardwood flooring throughout
- Unique architecture, skylights, and expansive windows for natural light
- Spacious kitchen with a large island and multiple seating areas
- High-end stainless steel appliances, wood cabinetry, granite countertops, and a walk-in pantry
- Open-concept floor plan connecting kitchen to a bright living area with amazing views
- Primary bedroom with spa-like ensuite, walk-in closet, and private deck
- Two additional bedrooms with a jack & jill bathroom
- Lower level for guests with a full bathroom, family room & contemporary folding wall system
- Stunning lake views from the lower level
- Garage with new epoxy flooring and a separate workshop
- Ample room for boat or RV parking
- Brand-new hot water tank for peace of mind
- Move-in ready from top to bottom

### LOWER | FVFI

Bathroom 9'2 x 7'2

Family Room 11'5 x 24'

Bedroom 12'3 x 15'10