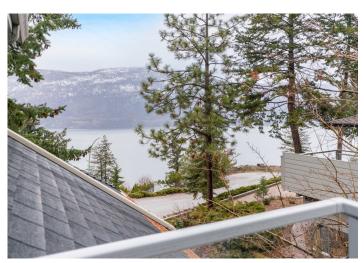

# Property Features

- Stunning lake & mountain views
- Over 3300 square feet of luxury living space
- Freshly refinished hardwood flooring throughout
- Unique architecture, skylights, and expansive windows for natural light
- Spacious kitchen with a large island and multiple seating areas
- High-end stainless steel appliances, wood cabinetry, granite countertops, and a walk-in pantry
- Open-concept floor plan connecting kitchen to a bright living area with amazing views
- Primary bedroom with spa-like ensuite, walk-in closet, and private deck
- Two additional bedrooms with a jack & jill bathroom
- Lower level for guests with a full bathroom, family room & contemporary folding wall system
- Stunning lake views from the lower level
- Garage with new epoxy flooring and a separate workshop
- Ample room for boat or RV parking
- Brand-new hot water tank for peace of mind
- Move-in ready from top to bottom