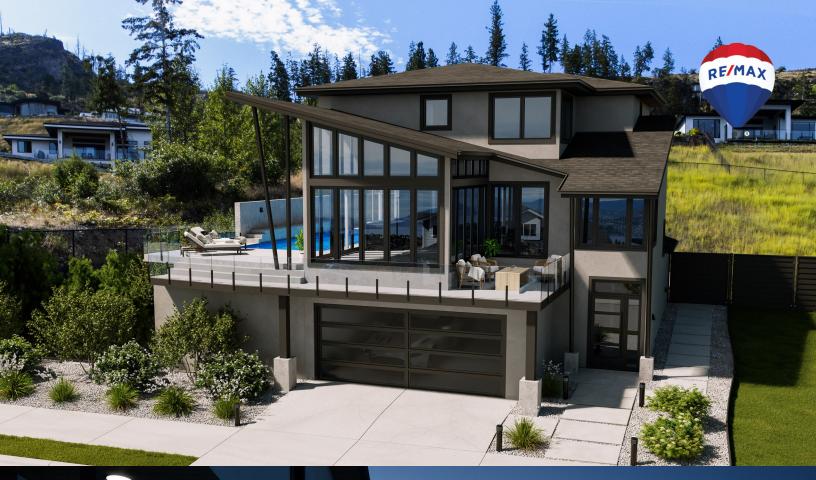

Nestled in a prime location this 0.38 acre vacant lot offers limitless opportunities!

**5669 Mountainside Dr** 

Property Features:Located in Upper Mission0.35 Acre LotStunning lake viewsSurrounded by mountainsClose proximity to ElementarySchoolSurrounded by walking trailsLimitless opportunityArchitectural renderingsLocated near award winningwineries