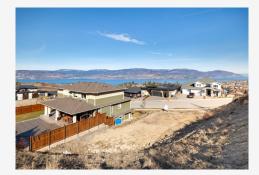

Nestled in a prime location this 0.38 acre vacant lot offers limitless opportunities!

**5669 Mountainside Dr** 

Property Features:Located in Upper Mission0.35 Acre LotStunning lake viewsSurrounded by mountainsClose proximity to ElementarySchoolSurrounded by walking trailsLimitless opportunityArchitectural renderingsLocated near award winningwineries