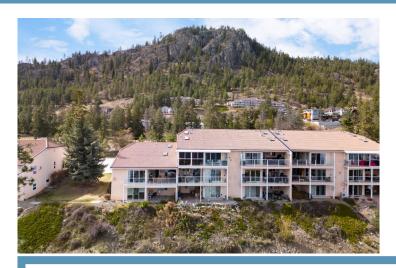

## #204-4460 Ponderosa Drive

## Property Features

- Exceptional fully renovated residence with unobstructed lake and mountain views
- Open concept living space features soaring ceilings Italian tile radiant in-floor heating throughout
- The view deck and three season sunroom are perfect for relaxing and entertaining
- The kitchen is equipped with top of line appliances, custom cabinetry with no shortage of storage
- The primary is king sized and features a lavish ensuite
- Second bedroom is a great size and is in close proximity to the second full bathroom