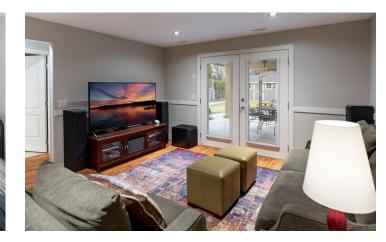

## Property Features

- Luxury family home in Kettle Valley with remarkable views
- Situated on one of the largest and most secluded lots in the neighborhood
- Spacious open concept floor plan
- Douglas fir flooring throughout
- Large living area with floor to ceiling fireplace and expansive windows
- Modern chef's kitchen with large island, granite countertops, gas cooktop, wall oven, pantry with pull outs, under cabinet lighting & high-end appliances
- Family-sized dining room with views of mature backyard & access to private deck space
- King-sized primary bedroom with walk-through closet & spa-like ensuite featuring a steam shower & soaker tub
- Additional room on the main floor suitable for home office or bedroom
- Large, versatile family room on lower level with office nook
- Incredible rec room with custom tile fireplace & bar area with seating
- Ample storage rooms & cold room
- Private, low-maintenance yard with established fruit trees & garden surrounded by lush, mature greenery