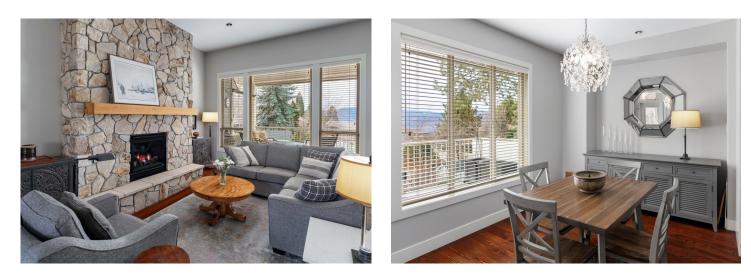

## Property Features

- Luxury family home in Kettle Valley with remarkable views
- Situated on one of the largest and most secluded lots in the neighborhood
- Spacious open concept floor plan
- Douglas fir flooring throughout
- Large living area with floor to ceiling fireplace and expansive windows
- Modern chef's kitchen with large island, granite countertops, gas cooktop, wall oven, pantry with pull outs, under cabinet lighting & high-end appliances
- Family-sized dining room with views of mature backyard & access to private deck space
- King-sized primary bedroom with walk-through closet & spa-like ensuite featuring a steam shower & soaker tub
- Additional room on the main floor suitable for home office or bedroom
- Large, versatile family room on lower level with office nook
- Incredible rec room with custom tile fireplace & bar area with seating
- Ample storage rooms & cold room
- Private, low-maintenance yard with established fruit trees & garden surrounded by lush, mature greenery