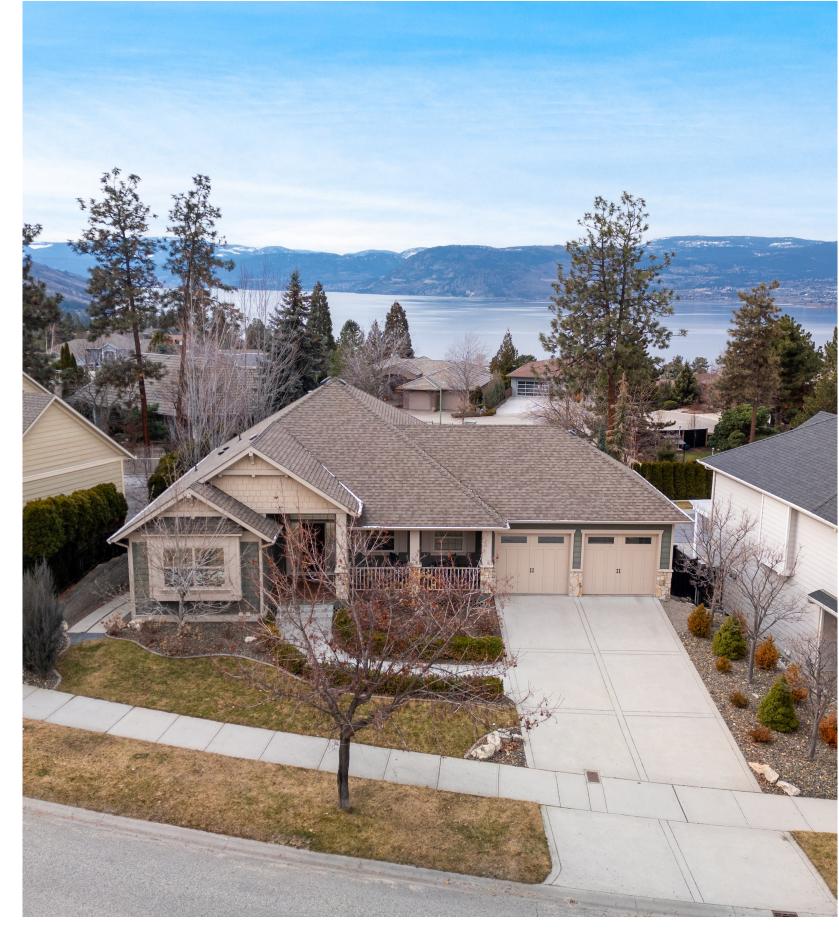

## **328 Quilchena Drive**

RE/MAX

view neighbourhood

## Property Features

- Luxury family home in Kettle Valley with remarkable views
- Situated on one of the largest and most secluded lots in the neighborhood
- Spacious open concept floor plan
- Douglas fir flooring throughout
- Large living area with floor to ceiling fireplace and expansive windows
- Modern chef's kitchen with large island, granite countertops, gas cooktop, wall oven, pantry with pull outs, under cabinet lighting & high-end appliances
- Family-sized dining room with views of mature backyard & access to private deck space
- King-sized primary bedroom with walk-through closet & spa-like ensuite featuring a steam shower & soaker tub
- Additional room on the main floor suitable for home office or bedroom
- Large, versatile family room on lower level with office nook
- Incredible rec room with custom tile fireplace & bar area with seating
- Ample storage rooms & cold room
- Private, low-maintenance yard with established fruit trees & garden surrounded by lush, mature greenery