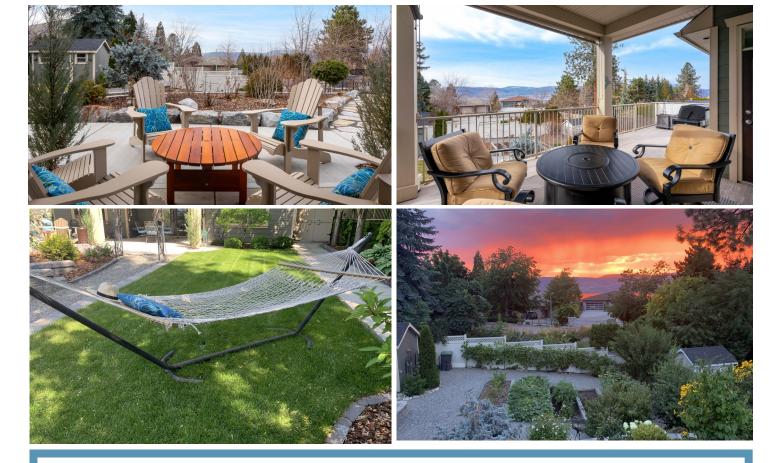

## Property Features

- Luxury family home in Kettle Valley with remarkable views
- Situated on one of the largest and most secluded lots in the neighborhood
- Spacious open concept floor plan
- Douglas fir flooring throughout
- Large living area with floor to ceiling fireplace and expansive windows
- Modern chef's kitchen with large island, granite countertops, gas cooktop, wall oven, pantry with pull outs, under cabinet lighting & high-end appliances
- Family-sized dining room with views of mature backyard & access to private deck space
- King-sized primary bedroom with walk-through closet & spa-like ensuite featuring a steam shower & soaker tub
- Additional room on the main floor suitable for home office or bedroom
- Large, versatile family room on lower level with office nook
- Incredible rec room with custom tile fireplace & bar area with seating
- Ample storage rooms & cold room
- Private, low-maintenance yard with established fruit trees & garden surrounded by lush, mature greenery