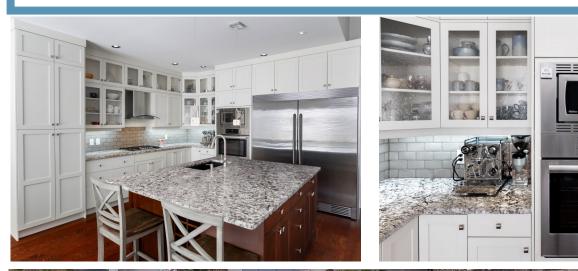

## Property Features

- Luxury family home in Kettle Valley with remarkable views
- Situated on one of the largest and most secluded lots in the neighborhood
- Spacious open concept floor plan
- Douglas fir flooring throughout
- Large living area with floor to ceiling fireplace and expansive windows
- Modern chef's kitchen with large island, granite countertops, gas cooktop, wall oven, pantry with pull outs, under cabinet lighting & high-end appliances
- Family-sized dining room with views of mature backyard & access to private deck space
- King-sized primary bedroom with walk-through closet & spa-like ensuite featuring a steam shower & soaker tub
- Additional room on the main floor suitable for home office or bedroom
- Large, versatile family room on lower level with office nook
- Incredible rec room with custom tile fireplace & bar area with seating
- Ample storage rooms & cold room
- Private, low-maintenance yard with established fruit trees & garden surrounded by lush, mature greenery