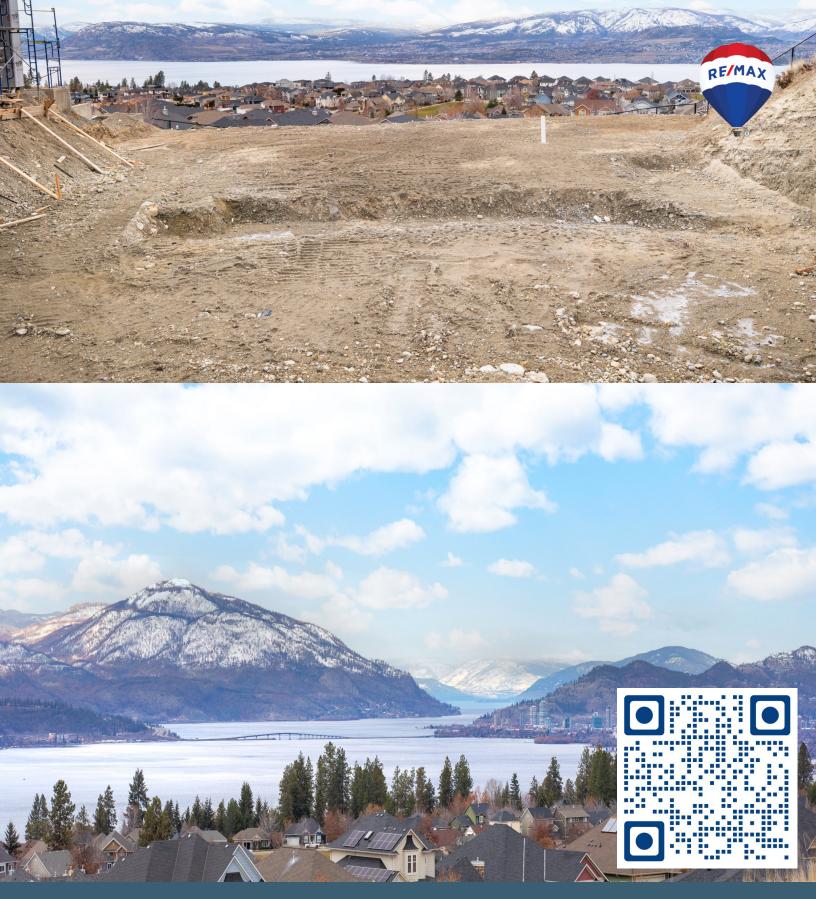

The best view lot in Kettle Valley & the Upper Mission!

**5524 Foothill Court** 

## **Property Features:**

- -Undoubtedly the crown jewel of The Lookout!
- -Breathtaking panoramic views of the lake, city, mountains & valley stretch a full 180 degrees.
- -Located at the end of a serene cul-de-sac.
- -Approved building plans for a home with a walk out basement complete with panoramic views from EVERY level with options to customize into two-story home, or create your own!
- -Spacious and flat with room for a large pool, cabana, green space, garden, play area or whatever you desire!
- -No neighbors to the right & parkland sits directly behind.
- -A substantial investment has been made in the preparation of this lot, saving you both time & money.
- -GST has been paid!
- -5K Landscaping deposit paid.
- -Unique privacy and exceptional views unlike any other.
- -Parks & scenic walking trails just moments away.