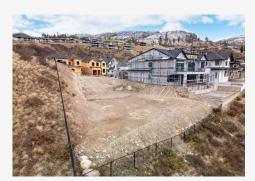

## **Property Features:**

- -Undoubtedly the crown jewel of The Lookout!
- -Breathtaking panoramic views of the lake, city, mountains & valley stretch a full 180 degrees.
- -Located at the end of a serene cul-de-sac.
- -Approved building plans for a home with a walk out basement complete with panoramic views from EVERY level with options to customize into two-story home, or create your own!
- -Spacious and flat with room for a large pool, cabana, green space, garden, play area or whatever you desire!
- -No neighbors to the right & parkland sits directly behind.
- -A substantial investment has been made in the preparation of this lot, saving you both time & money.
- -GST has been paid!
- -5K Landscaping deposit paid.
- -Unique privacy and exceptional views unlike any other.
- -Parks & scenic walking trails just moments away.