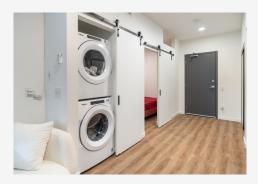

1 Bed 1 Bath 537 square feet Year Built: 2021 Taxes : \$1,730.34 In unit laundry

Measurements: Living 11'2X17'2 Kitchen 11'4X8'2 Entrance 5'10X6'3

Bedroom 8'8X8'7 Bathroom 9'3X5'3

To download floor plans & view neighbourhood information