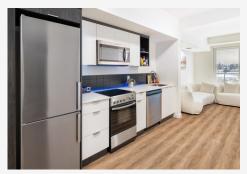

#### **Kitchen Features:**

-Stainless Steel Appliances -Over the range microwave -Stylish cabinetry -Undermount sink