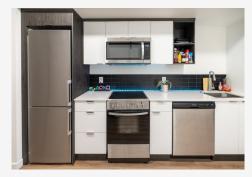

#### **Kitchen Features:**

-Stainless Steel Appliances -Over the range microwave -Stylish cabinetry -Undermount sink