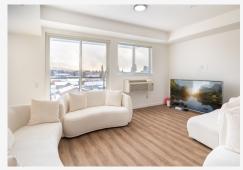

## Living Room Features:

-Bright and inviting -Spacious -Mountain views -Coffered ceiling adds sophistication

Primary Suite Features: -Modern barn door -Access to a cheater ensuite for ultimate convenience.