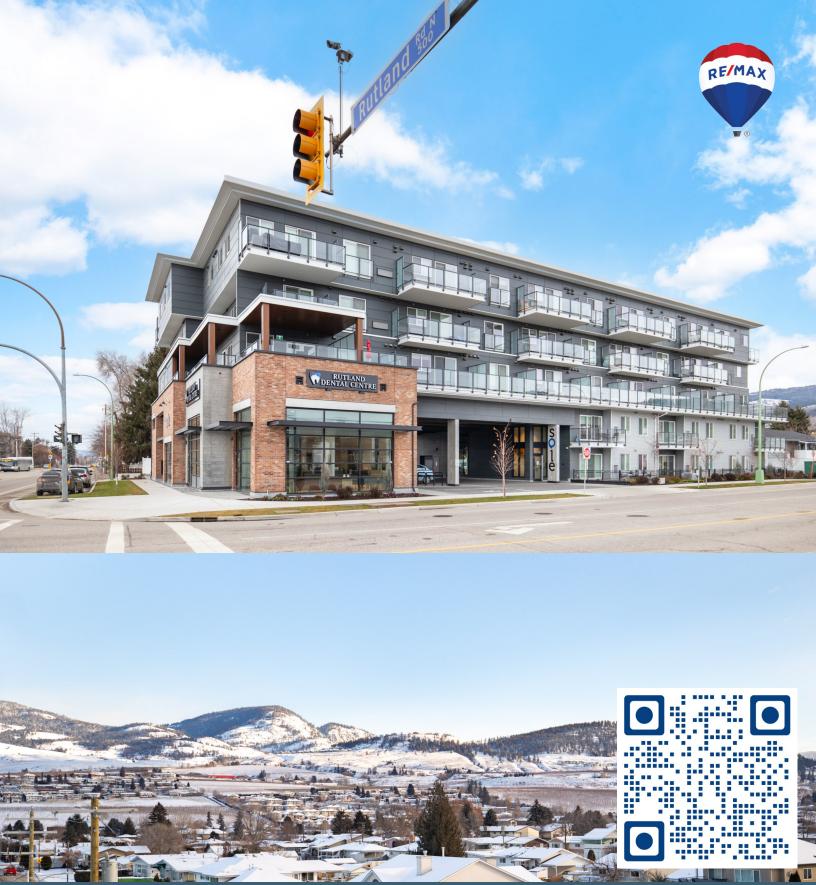

Meticulously maintained unit with private deck space featuring mountain views!

**#413–615 Rutland Rd. STONE** SISTERS

#### Home Features:

-Close to schools & local amenities

-1 bedroom 1 bathrooms

-Modern wide plank laminate

flooring throughout

-Additional 100 square foot covered deck space with mountain and city views

1 Bed 1 Bath 537 square feet Year Built: 2021 Taxes : \$1,730.34 In unit laundry

Measurements: Living 11'2X17'2 Kitchen 11'4X8'2 Entrance 5'10X6'3

Bedroom 8'8X8'7 Bathroom 9'3X5'3

To download floor plans & view neighbourhood information