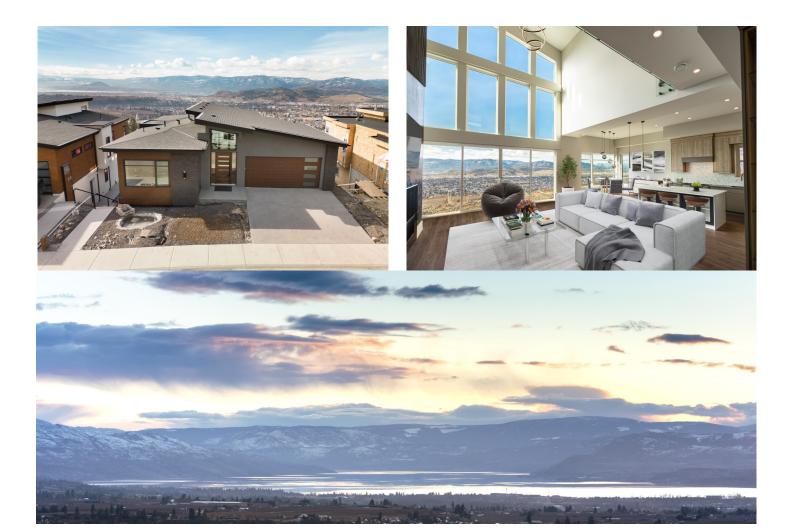

## Property Features

- A exceptional quality & design this brand new custom home features infinite views, intricate detail throughout and a pool sized outdoor space
- The captivating entry will astonish you with a glass sky bridge and oversized windows highlighting the view
- Two primary bedrooms both with private outdoor spaces to enjoy the lake, mountain and city views plus exquisite ensuites
- The main floor boasts a one-of-kind two storey fireplace, wine cellar and high end kitchen and outdoor firepit
- Brilliant floorplan hosts three bedrooms up all with ensuites, a laundry room on both levels plus multi-purpose room ideal for a media room, gym or guest space
- Low maintenance outdoor space

FOR MORE INFORMATION CALL 250.862.7675 info@stonesisters.com stonesisters.com

Year Built: 2023

3535 square feet

Taxes: \$2,177.98

## 5 Bedrooms 5 Bathrooms

Parking: Attached Double Garage + Driveway

Lot Size: .22 acre 59"x 45"