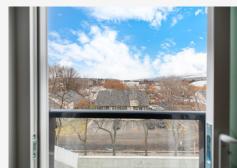

# **Living Room Features:**

- -Bright and inviting
- -Spacious
- -Mountain views
- -Coffered ceiling adds sophistication