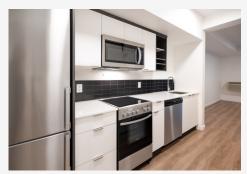

#### **Kitchen Features:**

- -Stainless Steel Appliances
- -Over the range microwave
- -Stylish cabinetry
- -Undermount sink