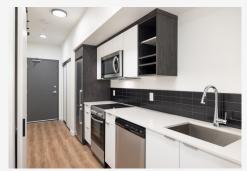

#### **Kitchen Features:**

- -Stainless Steel Appliances
- -Over the range microwave
- -Stylish cabinetry
- -Undermount sink