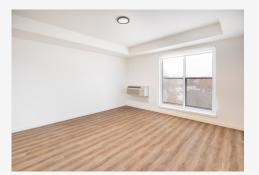

# **Living Room Features:**

- -Bright and inviting
- -Spacious
- -Mountain views
- -Coffered ceiling adds sophistication