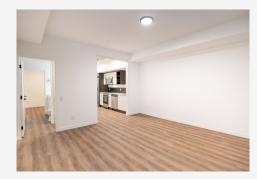

# **Living Room Features:**

- -Bright and inviting
- -Spacious
- -Mountain views
- -Coffered ceiling adds sophistication