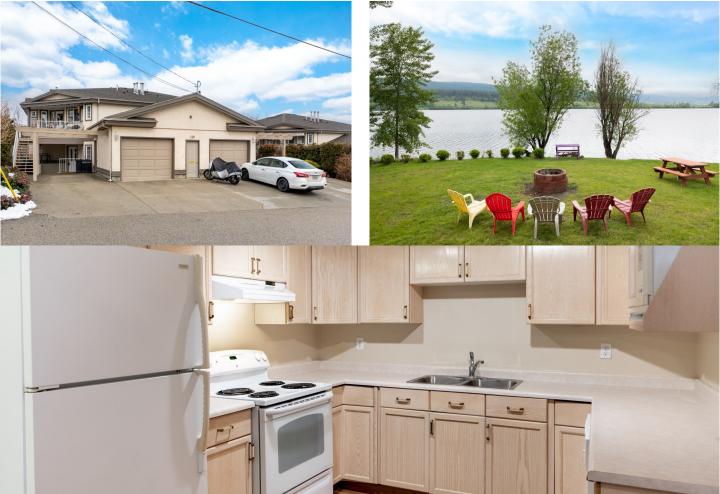

## Property Features

• **Great Value**: This 2-bedroom plus den, 2-bathroom townhome in Turtle Lodges' waterfront community is attractively priced for a quick sale.

• Well-Maintained: The single-owner property has been meticulously cared for and features newer laminate flooring and a brand-new hot water tank.

- **Convenient Lower Level**: Situated on the lower level of a 4-plex, this townhome offers the advantage of easy access and comes with a driveway parking spot.
- Waterfront Proximity: Enjoy the convenience of being just steps away from the community beach and dock, perfect for waterfront enthusiasts.
- **Spacious Kitchen**: The kitchen is generously sized, offering plenty of space for a breakfast table or the option to expand.
- Entertainment-Friendly: The living room nearby is perfect for hosting gatherings and relaxation.
- Flexible Den: The den can be adapted for various uses, whether as a dining area, office, or the potential to convert it into a third bedroom.
- **Comfortable Bedrooms**: The primary bedroom includes a nice ensuite, while the second bedroom boasts a bright atmosphere and a view of the private yard.

• **Storage Solutions**: The laundry room doubles as a utility room, providing excellent storage options for your convenience.

• **Community Benefits**: If you're seeking an affordable and friendly community, you'll appreciate the included firepit area, sandy beach, and dock. This property offers a great opportunity to enjoy waterfront living without breaking the bank.