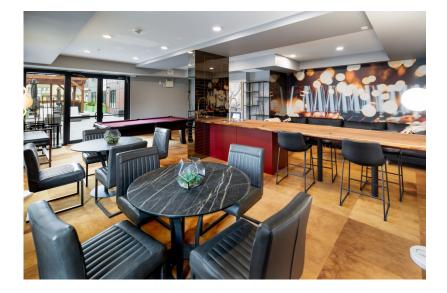

## Property Features

- Welcome to an exquisite 2-bedroom, 2-bathroom suite at Essence condos.
- Breathtaking views and steps away from the beach.
- Open-concept layout with hardwood floors.
- Contemporary quartz countertops and top-of-the-line stainless steel appliances.
- Stylish soft-close cabinetry and generously-sized island with bar seating.
- Spacious pantry and farmhouse sink.
- Sophisticated power Hunter Douglas blinds and sleek modern gas fireplace.
- Primary suite with natural light, walk-in closet, and spa-like ensuite.
- Ensuite features a soaker tub, heated floors, and seamless glass shower.
- Both bathrooms have heated floors and quartz countertops.
- Expansive wrap-around balcony with glass railing and lake, creek, and mountain views.
- Building amenities: social lounge, shuffleboard, fitness center, and billiards.
- Private storage locker and indoor secure parking stall + a second outdoor parking stall and bike storage.
- Natural gas BBQ hookup on the balcony.
- Home is still under warranty for peace of mind.
- Pet-friendly building that allows rentals.
- Convenient access to beaches, Mission Park Greenway, coffee shops, restaurants, and H2O Centre.