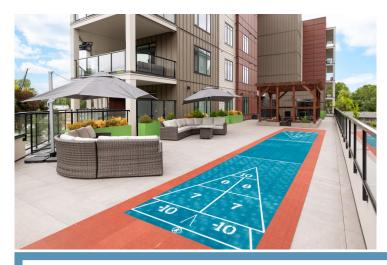

## Property Features

- Welcome to an exquisite 2-bedroom, 2-bathroom suite at Essence condos.
- Breathtaking views and steps away from the beach.
- Open-concept layout with hardwood floors.
- Contemporary quartz countertops and top-of-the-line stainless steel appliances.
- Stylish soft-close cabinetry and generously-sized island with bar seating.
- Spacious pantry and farmhouse sink.
- Sophisticated power Hunter Douglas blinds and sleek modern gas fireplace.
- Primary suite with natural light, walk-in closet, and spa-like ensuite.
- Ensuite features a soaker tub, heated floors, and seamless glass shower.
- Both bathrooms have heated floors and quartz countertops.
- Expansive wrap-around balcony with glass railing and lake, creek, and mountain views.
- Building amenities: social lounge, shuffleboard, fitness center, and billiards.
- Private storage locker and indoor secure parking stall + a second outdoor parking stall and bike storage.
- Natural gas BBQ hookup on the balcony.
- Home is still under warranty for peace of mind.
- Pet-friendly building that allows rentals.
- Convenient access to beaches, Mission Park Greenway, coffee shops, restaurants, and H2O Centre.