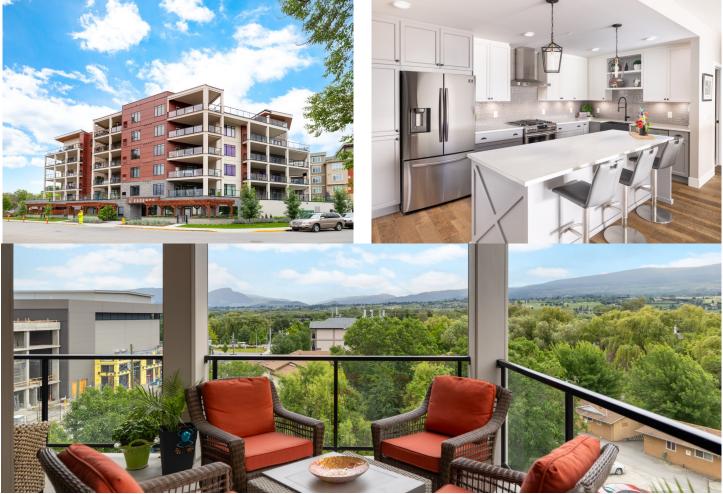

## Property Features

- Welcome to an exquisite 2-bedroom, 2-bathroom suite at Essence condos.
- Breathtaking views and steps away from the beach.
- Open-concept layout with hardwood floors.
- Contemporary quartz countertops and top-of-the-line stainless steel appliances.
- Stylish soft-close cabinetry and generously-sized island with bar seating.
- Spacious pantry and farmhouse sink.
- Sophisticated power Hunter Douglas blinds and sleek modern gas fireplace.
- Primary suite with natural light, walk-in closet, and spa-like ensuite.
- Ensuite features a soaker tub, heated floors, and seamless glass shower.
- Both bathrooms have heated floors and quartz countertops.
- Expansive wrap-around balcony with glass railing and lake, creek, and mountain views.
- Building amenities: social lounge, shuffleboard, fitness center, and billiards.
- Private storage locker and indoor secure parking stall + a second outdoor parking stall and bike storage.
- Natural gas BBQ hookup on the balcony.
- Home is still under warranty for peace of mind.
- Pet-friendly building that allows rentals.
- Convenient access to beaches, Mission Park Greenway, coffee shops, restaurants, and H2O Centre.