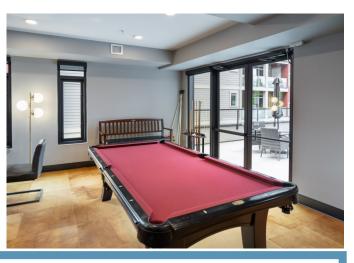

## Property Features

- Welcome to an exquisite 2-bedroom, 2-bathroom suite at Essence condos.
- Breathtaking views and steps away from the beach.
- Open-concept layout with hardwood floors.
- Contemporary quartz countertops and top-of-the-line stainless steel appliances.
- Stylish soft-close cabinetry and generously-sized island with bar seating.
- Spacious pantry and farmhouse sink.
- Sophisticated power Hunter Douglas blinds and sleek modern gas fireplace.
- Primary suite with natural light, walk-in closet, and spa-like ensuite.
- Ensuite features a soaker tub, heated floors, and seamless glass shower.
- Both bathrooms have heated floors and quartz countertops.
- Expansive wrap-around balcony with glass railing and lake, creek, and mountain views.
- Building amenities: social lounge, shuffleboard, fitness center, and billiards.
- Private storage locker and indoor secure parking stall + a second outdoor parking stall and bike storage.
- Natural gas BBQ hookup on the balcony.
- Home is still under warranty for peace of mind.
- Pet-friendly building that allows rentals.
- Convenient access to beaches, Mission Park Greenway, coffee shops, restaurants, and H2O Centre.