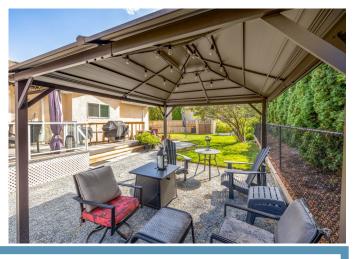

## Property Features

- Location: The home is situated on a quiet cul-de-sac.
- Extensive Upgrades: The house has undergone significant upgrades, including a new furnace, A/C, windows, and PEX plumbing, among others.
- Modern Luxury: It blends modern luxury with comfort.
- Natural Surroundings: The property is surrounded by natural beauty and mature greenery.
- Renovated Kitchen: The kitchen has been fully renovated with top-of-the-line black stainless steel appliances and impeccable finishes.
- Spacious Living Area: The large living area provides an intimate space for gatherings and features a beautiful fireplace.
- Private Backyard: The backyard is private and surrounded by lush greenery, featuring a pergola and covered deck.
- 3 Bedrooms: The home has three bedrooms.
- Unfinished Basement: The expansive unfinished basement offers endless possibilities.
- Convenient Location: The property is conveniently located close to schools, parks, shopping, and other amenities.
- Garage Access: The double garage has direct access to the interior of the home.