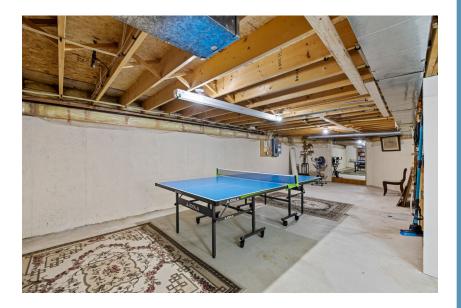

## Property Features

- Location: The home is situated on a quiet cul-de-sac.
- Extensive Upgrades: The house has undergone significant upgrades, including a new furnace, A/C, windows, and PEX plumbing, among others.
- Modern Luxury: It blends modern luxury with comfort.
- Natural Surroundings: The property is surrounded by natural beauty and mature greenery.
- Renovated Kitchen: The kitchen has been fully renovated with top-of-the-line black stainless steel appliances and impeccable finishes.
- Spacious Living Area: The large living area provides an intimate space for gatherings and features a beautiful fireplace.
- Private Backyard: The backyard is private and surrounded by lush greenery, featuring a pergola and covered deck.
- 3 Bedrooms: The home has three bedrooms.
- Unfinished Basement: The expansive unfinished basement offers endless possibilities.
- Convenient Location: The property is conveniently located close to schools, parks, shopping, and other amenities.
- Garage Access: The double garage has direct access to the interior of the home.