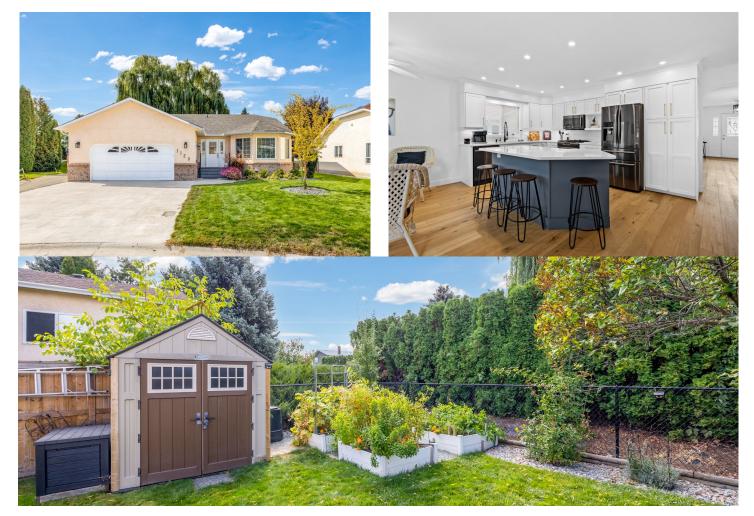

## Property Features

- Location: The home is situated on a quiet cul-de-sac.
- Extensive Upgrades: The house has undergone significant upgrades, including a new furnace, A/C, windows, and PEX plumbing, among others.
- Modern Luxury: It blends modern luxury with comfort.
- Natural Surroundings: The property is surrounded by natural beauty and mature greenery.
- Renovated Kitchen: The kitchen has been fully renovated with top-of-the-line black stainless steel appliances and impeccable finishes.
- Spacious Living Area: The large living area provides an intimate space for gatherings and features a beautiful fireplace.
- Private Backyard: The backyard is private and surrounded by lush greenery, featuring a pergola and covered deck.
- 3 Bedrooms: The home has three bedrooms.
- Unfinished Basement: The expansive unfinished basement offers endless possibilities.
- Convenient Location: The property is conveniently located close to schools, parks, shopping, and other amenities.
- Garage Access: The double garage has direct access to the interior of the home.

FOR MORE INFORMATION CALL 250.862.7675 info@stonesisters.com stonesisters.com

Parking: Double Garage + Driveway Acres: 0.21

**Year Built:** 1992

3009 square feet

**Taxes :** \$4,351.68 2023