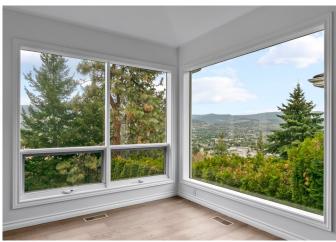

## Property Features Open concept floor plan for seamless flow

- Large eat-in kitchen with new stainless steel appliances
- Waterfall quartz countertops and ample cupboard and counter space
- Abundance of natural light through large picture windows
- Breathtaking views of the Okanagan landscape
- Double-sided fireplace shared between living area and dining room
- Access to private deck from main living area and primary bedroom
- King-sized primary bedroom with walk-in closet and spa-like ensuite
- Ensuite features a large soaker tub and glass surround shower
- Additional bedroom on the upper level and a spacious den
- Lower level offers endless possibilities, including potential for a suite
- Two additional bedrooms, a bathroom, and a large storage room on lower level
- Expansive family room and recreational space for versatility and comfort
- Fully landscaped, irrigated, and well-maintained yard
- Private oasis for outdoor enjoyment
- Immense potential to create desired spaces
- Opportunity for a separate entry suite