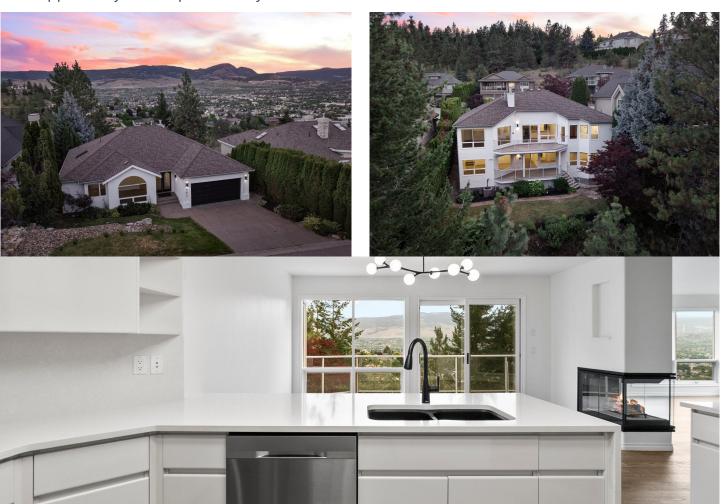

## 961 Purcell Drive

## Property Features Open concept floor plan for seamless flow

- Large eat-in kitchen with new stainless steel appliances
- Waterfall quartz countertops and ample cupboard and counter space
- Abundance of natural light through large picture windows
- Breathtaking views of the Okanagan landscape
- Double-sided fireplace shared between living area and dining room
- Access to private deck from main living area and primary bedroom
- King-sized primary bedroom with walk-in closet and spa-like ensuite
- Ensuite features a large soaker tub and glass surround shower
- Additional bedroom on the upper level and a spacious den
- Lower level offers endless possibilities, including potential for a suite
- Two additional bedrooms, a bathroom, and a large storage room on lower level
- Expansive family room and recreational space for versatility and comfort
- Fully landscaped, irrigated, and well-maintained yard
- Private oasis for outdoor enjoyment
- Immense potential to create desired spaces
- Opportunity for a separate entry suite

## FOR MORE INFORMATION CALL 250.862.7675 info@stonesisters.com stonesisters.com

Year Built: 1991

3332 square feet

**Taxes:** \$5,187,90

4 Bedrooms 3 Bathrooms

MAIN LEVEL

**Kitchen** 14'10 x 10'6

**Living Room** 16'4 x 19'0