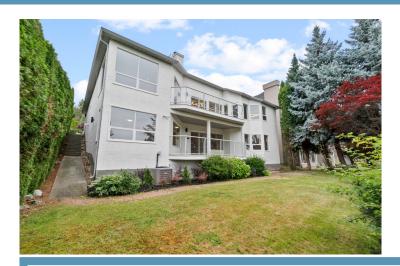

## Property Features Open concept floor plan for seamless flow

- Large eat-in kitchen with new stainless steel appliances
- Waterfall quartz countertops and ample cupboard and counter space
- Abundance of natural light through large picture windows
- Breathtaking views of the Okanagan landscape
- Double-sided fireplace shared between living area and dining room
- Access to private deck from main living area and primary bedroom
- King-sized primary bedroom with walk-in closet and spa-like ensuite
- Ensuite features a large soaker tub and glass surround shower
- Additional bedroom on the upper level and a spacious den
- Lower level offers endless possibilities, including potential for a suite
- Two additional bedrooms, a bathroom, and a large storage room on lower level
- Expansive family room and recreational space for versatility and comfort
- Fully landscaped, irrigated, and well-maintained yard
- Private oasis for outdoor enjoyment
- Immense potential to create desired spaces
- Opportunity for a separate entry suite