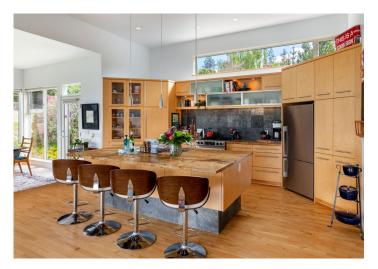

#### MAIN LEVEL

Kitchen

16'11 x 15'10

**Living Room** 19'0 x 17'4

Dining Room 10'2 x 13'0

Full Bathroom

Family Room 11'8 x 17'2

Primary Bedroom 16'11 x 13'5

## Property Features

- Architecturally designed masterpiece offering the ultimate modern living experience!
- Breathtaking views of Okanagan lake
- Stunning kitchen designed by an award winning Designer.
- Warm contemporary design that combines both Style and functionality.
- Fully landscaped low maintenance front yard
- Lock and leave lifestyle approved
- Located on a quiet cul de sac