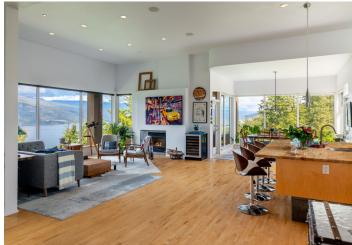

#### MAIN LEVEL

Kitchen

16'11 x 15'10

**Living Room** 19'0 x 17'4

Dining Room 10'2 x 13'0

Full Bathroom

Family Room 11'8 x 17'2

Primary Bedroom 16'11 x 13'5

## Property Features

- Architecturally designed masterpiece offering the ultimate modern living experience!
- Breathtaking views of Okanagan lake
- Stunning kitchen designed by an award winning Designer.
- Warm contemporary design that combines both Style and functionality.
- Fully landscaped low maintenance front yard
- Lock and leave lifestyle approved
- Located on a quiet cul de sac

Open concept living space

Primary Bedroom

Secondary living area featuring custom built ins

Primary Ensuite