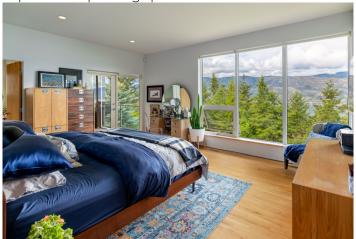

#### MAIN LEVEL

Kitchen

16'11 x 15'10

**Living Room** 19'0 x 17'4

Dining Room 10'2 x 13'0

Full Bathroom

Family Room 11'8 x 17'2

Primary Bedroom 16'11 x 13'5

Open concept living space

Primary Bedroom

Secondary living area featuring custom built ins

Primary Ensuite