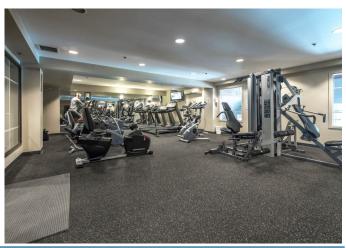

## Property Features

- Location: Heart of Kelowna's downtown core
- Unit Type: Immaculately maintained 2-bedroom + den
- Views: Exceptional views of the city, mountains, valley, and Okanagan Lake
- Convenience: Walking distance to all essentials for unrivaled convenience
- Upgrades: Numerous upgrades throughout the unit
- Flooring: Timeless oak hardwood flooring for a sophisticated yet comfortable living
- Main Living Area: Bright and open-concept design with floor-to-ceiling windows
- Covered Patio: Generously sized patio with panoramic views, perfect for morning coffee, evening cocktails, and enjoying natural beauty
- Community Amenities: Exclusive access to the Cascade Club with outdoor pool, hot tub, fitness center, games room, and BBQ areas for gatherings
- Lifestyle: Represents the essence of Okanagan living at its finest
- Move-in Ready: Unit is ready for immediate occupancy
- Possession: Quick possession possible
- Overall: A downtown Kelowna home that offers a complete lifestyle with breath taking views and luxurious amenities.

**Strata Fee:** \$549.55

Pets/Rentals: With restrictions

Amenities: Pool, Hot Tub, Fitness Room,

Games Room and BBQ area