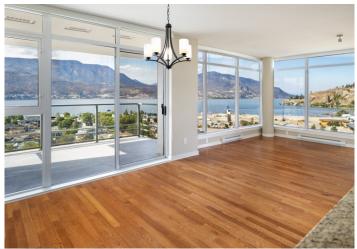

## Property Features

- Location: Heart of Kelowna's downtown core
- Unit Type: Immaculately maintained 2-bedroom + den
- Views: Exceptional views of the city, mountains, valley, and Okanagan Lake
- Convenience: Walking distance to all essentials for unrivaled convenience
- Upgrades: Numerous upgrades throughout the unit
- Flooring: Timeless oak hardwood flooring for a sophisticated yet comfortable living
- Main Living Area: Bright and open-concept design with floor-to-ceiling windows
- Covered Patio: Generously sized patio with panoramic views, perfect for morning coffee, evening cocktails, and enjoying natural beauty
- Community Amenities: Exclusive access to the Cascade Club with outdoor pool, hot tub, fitness center, games room, and BBQ areas for gatherings
- Lifestyle: Represents the essence of Okanagan living at its finest
- Move-in Ready: Unit is ready for immediate occupancy
- Possession: Quick possession possible
- Overall: A downtown Kelowna home that offers a complete lifestyle with breath taking views and luxurious amenities.