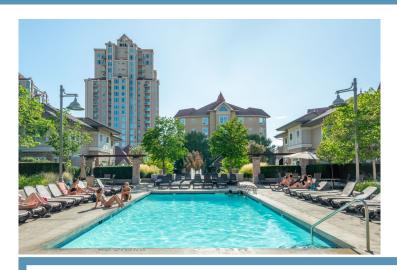

## Property Features

- Location: Heart of Kelowna's downtown core
- Unit Type: Immaculately maintained 2-bedroom + den
- Views: Exceptional views of the city, mountains, valley, and Okanagan Lake
- Convenience: Walking distance to all essentials for unrivaled convenience
- Upgrades: Numerous upgrades throughout the unit
- Flooring: Timeless oak hardwood flooring for a sophisticated yet comfortable living
- Main Living Area: Bright and open-concept design with floor-to-ceiling windows
- Covered Patio: Generously sized patio with panoramic views, perfect for morning coffee, evening cocktails, and enjoying natural beauty
- Community Amenities: Exclusive access to the Cascade Club with outdoor pool, hot tub, fitness center, games room, and BBQ areas for gatherings
- Lifestyle: Represents the essence of Okanagan living at its finest
- Move-in Ready: Unit is ready for immediate occupancy
- Possession: Quick possession possible
- Overall: A downtown Kelowna home that offers a complete lifestyle with breath taking views and luxurious amenities.

**Strata Fee:** \$549.55

Pets/Rentals: With restrictions

Amenities: Pool, Hot Tub, Fitness Room,

Games Room and BBQ area