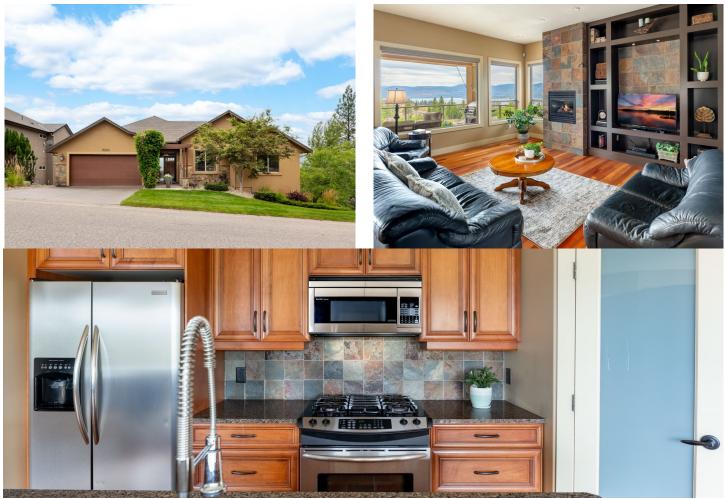

# #5220 South Ridge Drive

## Property Features

- Offered at \$40,000 below assessed value, providing a great value opportunity.
- Unobstructed panoramic views enhance the home's appeal.

• Large 395 sq.ft. unfinished space with versatile possibilities, potential for a media room, home gym, flex space, or extra bedrooms.

- Existing separate entrance and wet bar create potential for a separate suite.
- Ideal for hosting guests or generating additional income.
- Elegant Brazilian Cherry Wood Hardwood flooring throughout.
- Originally a show-home with premium features and upgrades.
- Built-in speakers throughout interior and exterior.
- Abundant natural light flows through windows.
- Mature greenery surrounds the property, enhancing privacy.
- Kitchen boasts a walk-in pantry and gas range.
- Overlooks spacious dining room and cozy living area.
- Primary bedroom features a large walk-in closet., spa-like ensuite includes a huge soaker tub.
- 2 bedrooms on the upper level and 2 on the lower level.
- Close to schools, shopping, parks, and hiking trails.
- Situated in a family-friendly and welcoming neighborhood.

#### 4 Bedrooms 3 Bathrooms

Parking: Double Garage + Driveway Acres: 0.22 Zone: RU1