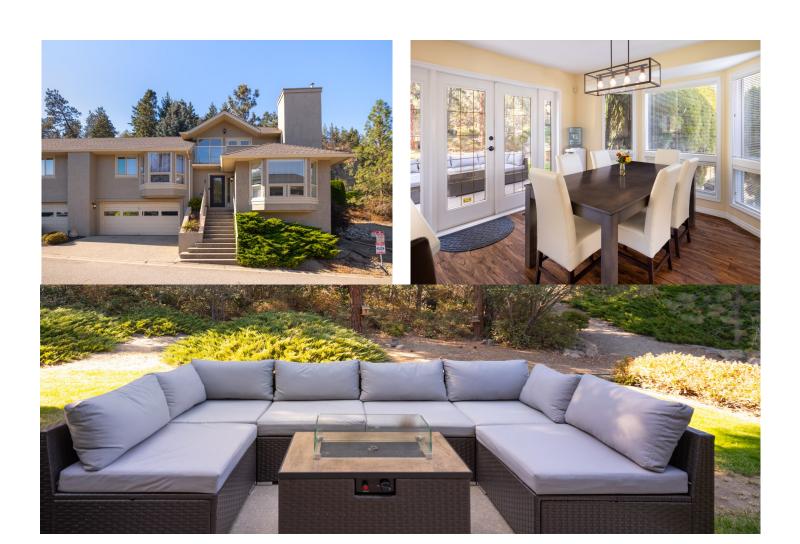

# #1-980 Dilworth Drive

## Property Features

- Bright and spacious 3-bedroom townhome
- Conveniently close to schools, shopping centers, parks, walking trails, and public transit
- Open concept main living area with abundant natural light
- Well-appointed kitchen flowing into the dining room for family gatherings
- Sleek and stylish living area with an elegant gas fireplace
- Versatile unfinished basement for storage or hobbies
- Two private bedrooms on the second floor for relaxation
- King-sized primary bedroom on the third level with a private patio
- Walk-in closet and luxurious ensuite bathroom with a large soaker tub
- Inviting outdoor space with lush green surroundings
- Convenient gas hookup for barbecue
- Perfectly situated for convenience
- Harmonious blend of convenience, comfort, and style
- An exceptional property worth considering.

## 3 Bedrooms 2 Bathrooms