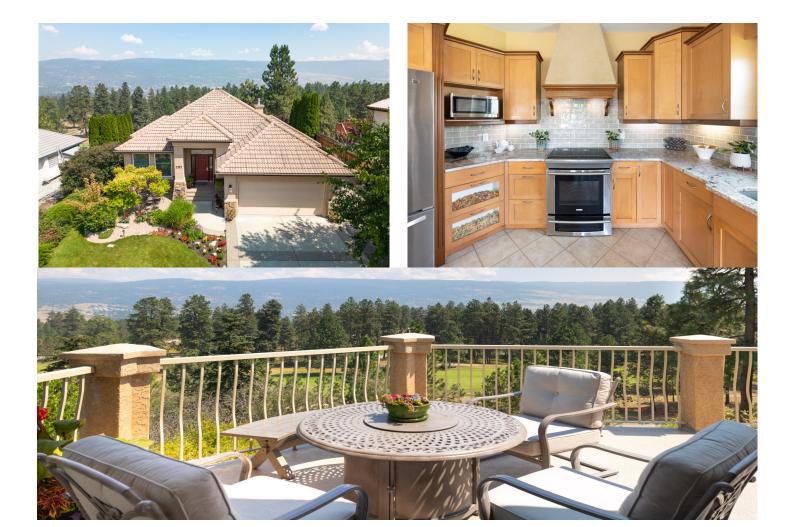

## Property Features

- Location: Highly sought-after area, perched above the 17th hole on a championship golf course
- Proximity: Close to the airport, UBCO, and other amenities
- Seamless Indoor/Outdoor Living: Enjoy nature and mature greenery
- Updates: New hardwood upstairs, granite countertops, brand new furnace, and AC
- Primary Bedroom: Tranquil and comfortable, featuring a large walk-in closet and ensuite
- Ensuite: Large soaker tub, separate shower, and vanity
- Lower Level: Two bedrooms for ample accommodation, large living area, and flex/rec space with exterior access
- Home Gym Option: Space available for a complete home gym or 3rd bedroom
- Abundant Storage: Numerous storage options throughout
- Remarkable Living Experience: Functionality, versatility, and breathtaking views
- Spacious Residence: Offers ample space for a growing family
- Nature Surroundings: Surrounded by greenery and natural beauty
- Well-Maintained: Updates and improvements enhance the home's appeal
- Ideal Location: Close to amenities and recreational activities

FOR MORE INFORMATION CALL 250.862.7675 info@stonesisters.com stonesisters.com

Year Built: 1999

3024 square feet

**Taxes :** \$5,438.58 2023

5 Bedrooms 3 Bathrooms

Parking: Attached Garage + Driveway RV and Boat Parking Lot Size: .38 acre