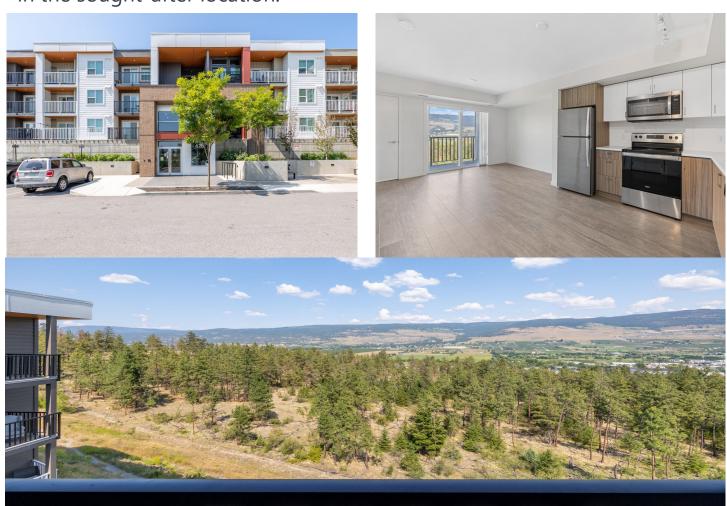

## #PH30-625 Academy Way

## Property Features

- Prime location with proximity to the airport, UBCO, and more
- Spacious 2-bedroom, 2-bath unit with a clean and bright living space
- Desirable open concept floor plan
- Ideal investment prospect
- Well-designed layout catering to students and professionals
- Generous living area for relaxation and socializing
- Covered deck for private outdoor space and scenic views
- Close to bus stops and UBCO for easy access to education and campus life
- Secure underground parking stall for safety and peace of mind
- Suitable for students, professionals, and investors
- Exceptional opportunity to capitalize on the thriving real estate market in the sought-after location.

## FOR MORE INFORMATION CALL 250.862.7675 info@stonesisters.com stonesisters.com

Year Built: 2019

643 square feet

**Taxes:** \$2,260,.79 2023

2 Bedrooms 2 Bathrooms

MAIN LEVEL

Kitchen 8'8 x 10'3

12'4 x 10'0 Living Room