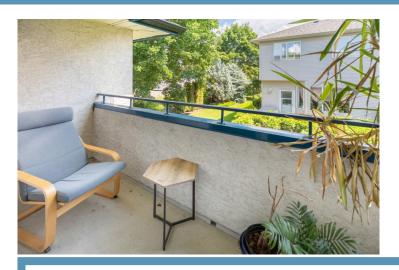

## Property Features Bright and open concept 2-bedroom, 2-bathroom unit

- Floor: Second floor walk-up
- Living Space: Clean and cozy with a comfortable ambiance
- Kitchen: Inviting eat-in kitchen with ample counter and cupboard space
- Flow: Seamless flow from the kitchen to the open concept living area
- Entertaining: Ideal for entertaining guests
- Appliances: Stainless steel appliances in the kitchen
- Deck: Lovely covered deck space overlooking mature greenery and common grounds
- Outdoor Retreat: Serene outdoor retreat for relaxation
- Primary Bedroom: King-sized bedroom with a convenient walk-in closet
- Ensuite Bathroom: Ensuite bathroom connected to the primary bedroom
- Laundry Room: Full-size, side by side front load machines and added storage space
- Central Location: Easy access to schools, shopping centers, the university, and more
- Suitable for: Students, professionals, or small families
- Comfortable Living Space: Provides a comfortable and convenient living space
- Opportunity: Don't miss the chance to make this charming unit your new home