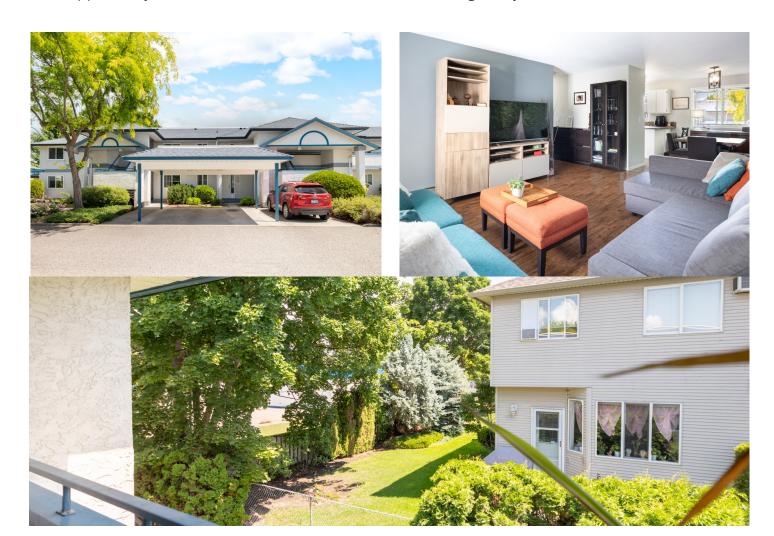

## Property Features Bright and open concept 2-bedroom, 2-bathroom unit

- Floor: Second floor walk-up
- Living Space: Clean and cozy with a comfortable ambiance
- Kitchen: Inviting eat-in kitchen with ample counter and cupboard space
- Flow: Seamless flow from the kitchen to the open concept living area
- Entertaining: Ideal for entertaining guests
- Appliances: Stainless steel appliances in the kitchen
- Deck: Lovely covered deck space overlooking mature greenery and common grounds
- Outdoor Retreat: Serene outdoor retreat for relaxation
- Primary Bedroom: King-sized bedroom with a convenient walk-in closet
- Ensuite Bathroom: Ensuite bathroom connected to the primary bedroom
- Laundry Room: Full-size, side by side front load machines and added storage space
- Central Location: Easy access to schools, shopping centers, the university, and more
- Suitable for: Students, professionals, or small families
- Comfortable Living Space: Provides a comfortable and convenient living space
- Opportunity: Don't miss the chance to make this charming unit your new home

## FOR MORE INFORMATION CALL 250.862.7675 info@stonesisters.com stonesisters.com

Year Built: 1991 Parking: Single Carport

1111 square feet Complex: Terai Place

**Taxes:** \$1,874.21 2023 **Strata Fee:** \$351.72