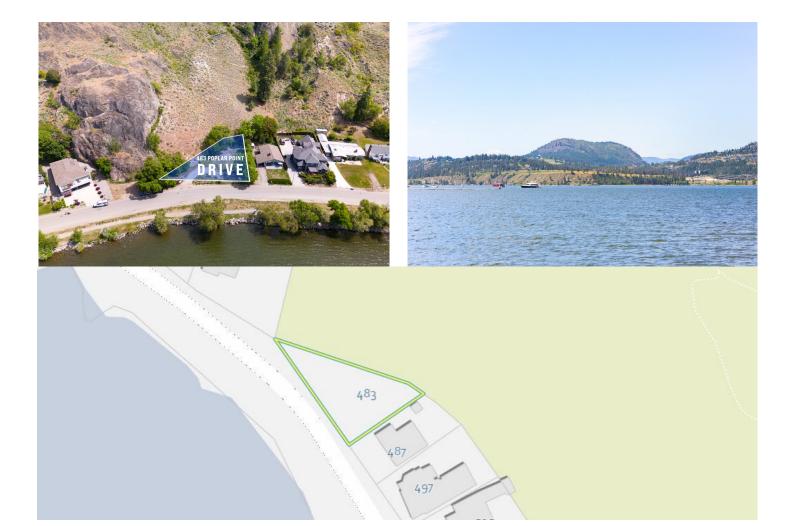

## 483 Poplar Point

## Property Features

- Semi-waterfront property with unobstructed lake views
- Steps away from the lake
- Rare .22-acre flat parcel
- RU4 zoning allowing for two dwellings
- Potential for architectural dreams or investment opportunities
- Backs onto Knox Mountain Park, providing privacy
- Lakefront location across the street
- Plans curated by Edgecombe Builders Group available for construction
- Option to customize and build a dream home with Edgecombe Builders
- Tranquil surroundings and breathtaking lake views
- Located on a quiet street
- Convenient proximity to the Downtown Core, Cultural District, Kelowna Yacht Club, Innovation Centre, and more

## FOR MORE INFORMATION CALL 250.862.7675 info@stonesisters.com stonesisters.com

**Taxes:** \$6,795.87 2023

**Acres:** 0.22

Zone: RU4