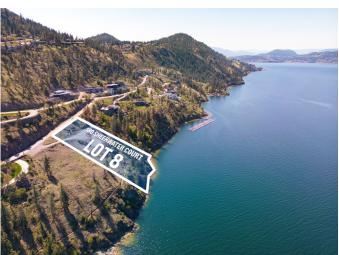

## #8-180 Sheerwater Court

## Property Features

- A rare opportunity to own a truly extraordinary piece of waterfront real estate on 2.6 acres
- Nestled in the high-end luxury property enclave of the gated
  Sheerwater community
- Unparalleled potential to create your dream residence
- Breathtaking view of the water and mountains
- This lot has been extensively prepared with over \$1.3 million dollars worth of work, permits and rockfill
- Complete with boat slip

## FOR MORE INFORMATION CALL 250.862.7675 info@stonesisters.com stonesisters.com

**Taxes:** \$10,171,.04 2022

**Frontage:** 171.00

**Depth:** 532

**Acres:** 2.62