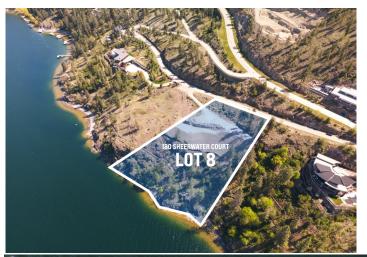

## #8-180 Sheerwater Court

## Property Features

- A rare opportunity to own a truly extraordinary piece of waterfront real estate on 2.6 acres
- Nestled in the high-end luxury property enclave of the gated
  Sheerwater community
- Unparalleled potential to create your dream residence
- Breathtaking view of the water and mountains
- This lot has been extensively prepared with over \$1.3 million dollars worth of work, permits and rockfill
- Complete with boat slip