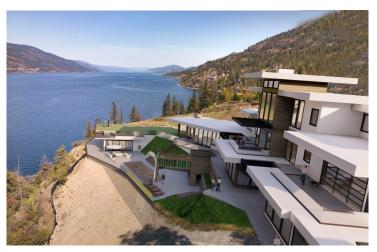

## Property Features

- A rare opportunity to own a truly extraordinary piece of waterfront real estate on 2.6 acres
- Nestled in the high-end luxury property enclave of the gated
  Sheerwater community
- Unparalleled potential to create your dream residence
- Breathtaking view of the water and mountains
- This lot has been extensively prepared with over \$1.3 million dollars worth of work, permits and rockfill
- Complete with boat slip