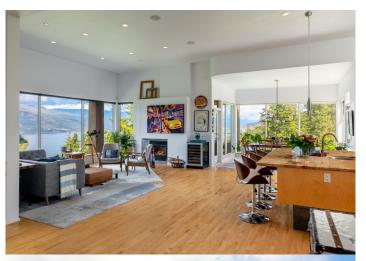

## Property Features

- A truly remarkable gem that embodies elegance, luxury and the ultimate modern living experience
- Bright open design and expansive lake views
- Easily suitable with separate entrance to the basement offering flexibility and potential for additional income
- The kitchen is a masterpiece designed by Carolyn Walsh offering granite countertops, large island and high end appliances
- No shortage of storage available throughout the home
- The primary suite offers lake views a private patio and full luxurious ensuite
- Fully landscaped low maintenance front yard featuring a water feature
- Lock and leave lifestyle

## FOR MORE INFORMATION CALL 250.862.7675 info@stonesisters.com stonesisters.com

Year Built: 2005

3884 square feet

**Taxes:** \$7,025.00

3 Bedrooms 2 Bathrooms

MAIN LEVEL

**Kitchen** 16'11 x 15'10

**Living Room** 19'0 x 17'4