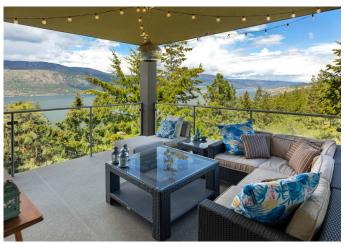

## Property Features

- A truly remarkable gem that embodies elegance, luxury and the ultimate modern living experience
- Bright open design and expansive lake views
- Easily suitable with separate entrance to the basement offering flexibility and potential for additional income
- The kitchen is a masterpiece designed by Carolyn Walsh offering granite countertops, large island and high end appliances
- No shortage of storage available throughout the home
- The primary suite offers lake views a private patio and full luxurious ensuite
- Fully landscaped low maintenance front yard featuring a water feature
- Lock and leave lifestyle