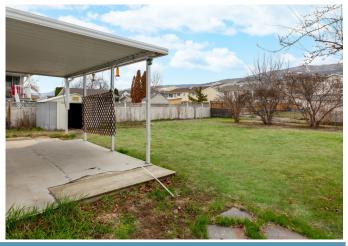

## Property Features

- Centrally located family home with large backyard and beautiful views
- The kitchen is equipped with ample storage options, quality appliances, breakfast bar seating and flows seamlessly to the dining and family room
- Walk out from the family room to the expansive backyard with covered patio ideal for entertaining
- Laundry and guest bathroom complete the main floorplan
- Upstairs hosts three bedroom with new carpet and new paint
- The king sized primary suite hosts walk-in closet and full ensuite
- Short distance to school, parks, amenities and a short drive to Big White Ski Resort