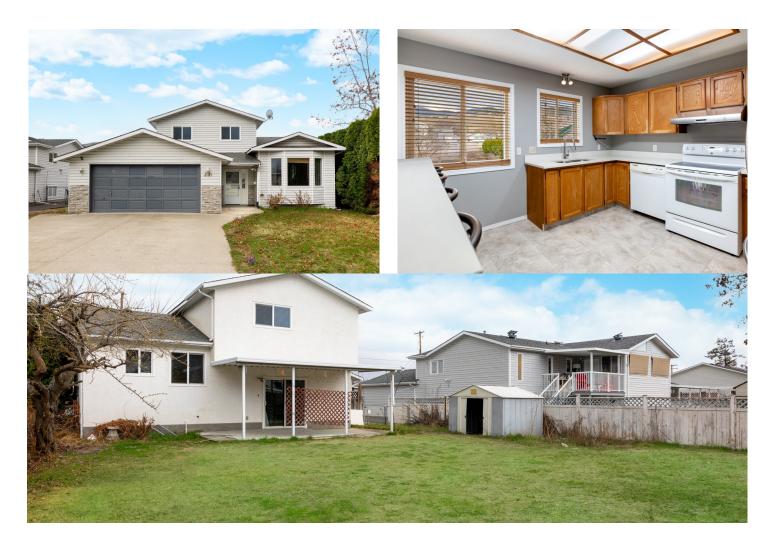

## Property Features

- Centrally located family home with large backyard and beautiful views
- The kitchen is equipped with ample storage options, quality appliances, breakfast bar seating and flows seamlessly to the dining and family room
- Walk out from the family room to the expansive backyard with covered patio ideal for entertaining
- Laundry and guest bathroom complete the main floorplan
- Upstairs hosts three bedroom with new carpet and new paint
- The king sized primary suite hosts walk-in closet and full ensuite
- Short distance to school, parks, amenities and a short drive to Big White Ski Resort

## 3 Bedrooms 3 Bathrooms

Parking: Attached Garage + DrivewayLot Size: .19 acre 59"x 141"Zone: RU1