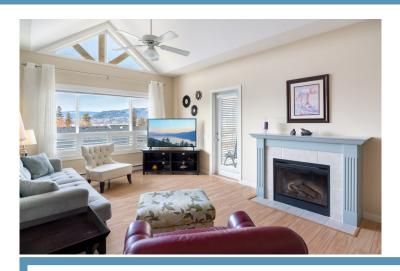

## Property Features

- Located in one of Kelowna's most desirable neighborhoods
- Top floor unit, vaulted ceilings and upgraded flooring
- Mountain and lake views
- The main living space features an open concept design that leads to the deck to appreciate the views
- The kitchen includes seating options, timeless cabinetry and quality appliances
- King sized primary suite was brilliantly designed with dual closets and ensuite
- The second bedroom is an excellent size as well and within close proximity to the second full bathroom
- Walk in laundry and custom storage
- Pet and rental friendly