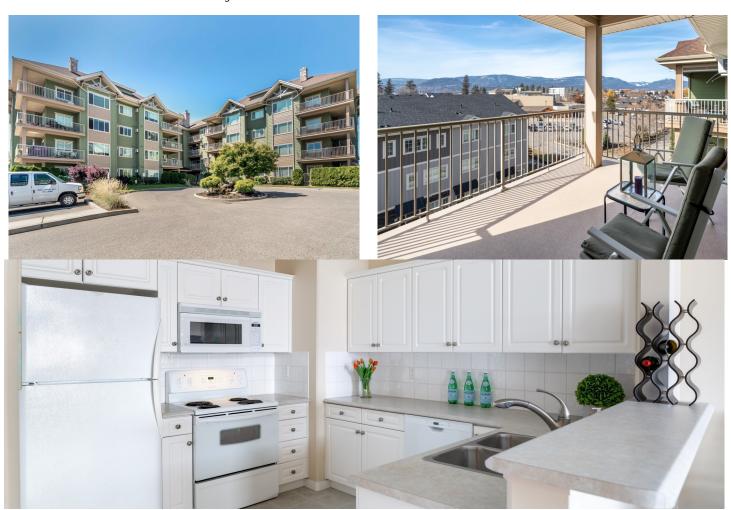

## Property Features

- Located in one of Kelowna's most desirable neighborhoods
- Top floor unit, vaulted ceilings and upgraded flooring
- Mountain and lake views
- The main living space features an open concept design that leads to the deck to appreciate the views
- The kitchen includes seating options, timeless cabinetry and quality appliances
- King sized primary suite was brilliantly designed with dual closets and ensuite
- The second bedroom is an excellent size as well and within close proximity to the second full bathroom
- Walk in laundry and custom storage
- Pet and rental friendly

## FOR MORE INFORMATION CALL 250.862.7675 info@stonesisters.com stonesisters.com

Year Built: 2005

1082 square feet

**Taxes:** \$1,940.45

2 Bedrooms 2 Bathrooms

MAIN LEVEL

Kitchen 9'10 x 11'11

12'5 x 15'0 Living Room