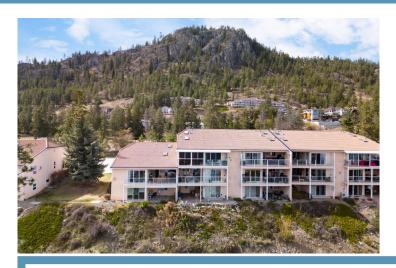

## #204-4460 Ponderosa Drive

## Property Features

- Exceptional fully renovated residence with unobstructed lake and mountain views
- Open concept living space features soaring ceilings Italian tile radiant in-floor heating throughout
- The view deck and three season sunroom are perfect for relaxing and entertaining
- The kitchen is equipped with top of line appliances, custom cabinetry with no shortage of storage
- The primary is king sized and features a lavish ensuite
- Second bedroom is a great size and is in close proximity to the second full bathroom

**Strata Fee:** \$371.53

Complex Chateau on the Green

RE/MAX