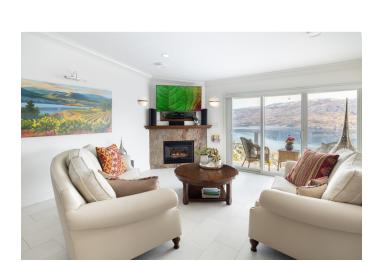

## Property Features

- Exceptional fully renovated residence with unobstructed lake and mountain views
- Open concept living space features soaring ceilings Italian tile radiant in-floor heating throughout
- The view deck and three season sunroom are perfect for relaxing and entertaining
- The kitchen is equipped with top of line appliances, custom cabinetry with no shortage of storage
- The primary is king sized and features a lavish ensuite
- Second bedroom is a great size and is in close proximity to the second full bathroom