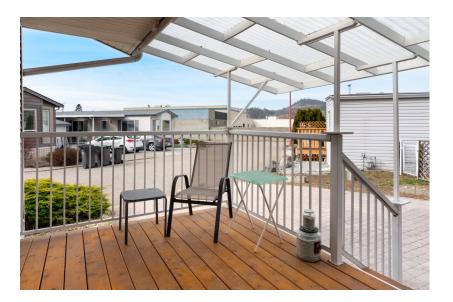

## Property Features

- Fantastic, updated residence located in a superb central location
- 55+ adult community
- The kitchen opens to the dining space ideal for entertaining with windows surrounding the space
- The living room is bright and inviting and leads to the fantastic outdoor space
- Two generous sized bedrooms
- Walk in laundry room with storage options and full bathroom
- Pet friendly
- Surrounded by bus routes, shopping and more