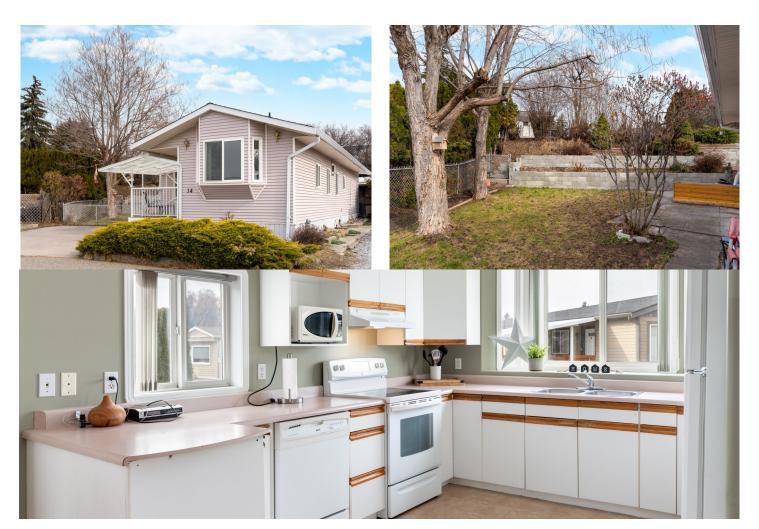

## Property Features

- Fantastic, updated residence located in a superb central location
- 55+ adult community
- The kitchen opens to the dining space ideal for entertaining with windows surrounding the space
- The living room is bright and inviting and leads to the fantastic outdoor space
- Two generous sized bedrooms
- Walk in laundry room with storage options and full bathroom
- Pet friendly
- Surrounded by bus routes, shopping and more

## 2 Bedrooms 1 Bathrooms

## MAIN LEVEL

kelowna

| Kitchen         | 10'9 x 12'2  |
|-----------------|--------------|
| Living Room     | 12'0 x 11'9  |
| Dining Room     | 11'7 x 8'10  |
| Nook            | 8'3 x 8'5    |
| Bedroom         | 12'0 x 8'6   |
| Full Bathroom   |              |
| Primary Bedroom | 11'11 x 12'0 |
| Laundry         |              |
|                 |              |