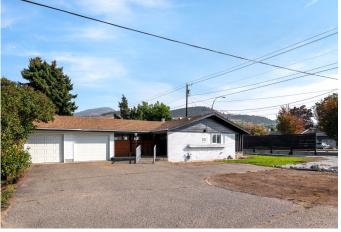

# Property Features

- Substantially updated and renovated family home with a self-sufficient in-law suite on a prime, potentially subdividable lot
- Centrally located to amenities, this fantastic residence boasts a fully fenced outdoor space, and an abundance of parking options
- The interior has been completely enhanced with new flooring and paint featuring large windows and a fantastic floorplan
- The open concept living space includes a large living room with a fireplace, and a new designer kitchen with quartz, quality appliances and a seating area
- Three bedrooms upstairs with a guest bathroom and full second bathroom plus laundry
- Brilliantly designed, the lower level has a separate entrance and it's own laundry
- Ideal as an in-law suite or a growing family the lower level holds two more bedrooms, a full bathroom, and a spacious living area with new flooring and a timeless, white kitchen
- No shortage of storage, air conditioner was replaced in 2021
- Walk to the grocery store, schools, parks, and live only a short distance to golfing and Big White Ski & Mountain Biking resort