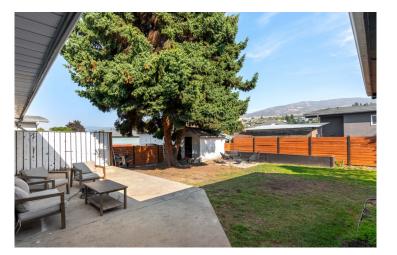

# Property Features

- Substantially updated and renovated family home with a self-sufficient in-law suite on a prime, potentially subdividable lot
- Centrally located to amenities, this fantastic residence boasts a fully fenced outdoor space, and an abundance of parking options
- The interior has been completely enhanced with new flooring and paint featuring large windows and a fantastic floorplan
- The open concept living space includes a large living room with a fireplace, and a new designer kitchen with quartz, quality appliances and a seating area
- Three bedrooms upstairs with a guest bathroom and full second bathroom plus laundry
- Brilliantly designed, the lower level has a separate entrance and it's own laundry
- Ideal as an in-law suite or a growing family the lower level holds two more bedrooms, a full bathroom, and a spacious living area with new flooring and a timeless, white kitchen
- No shortage of storage, air conditioner was replaced in 2021
- Walk to the grocery store, schools, parks, and live only a short distance to golfing and Big White Ski & Mountain Biking resort