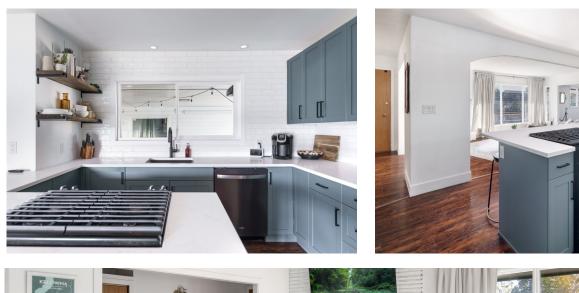

# Property Features

- Substantially updated and renovated family home with a self-sufficient in-law suite on a prime, potentially subdividable lot
- Centrally located to amenities, this fantastic residence boasts a fully fenced outdoor space, and an abundance of parking options
- The interior has been completely enhanced with new flooring and paint featuring large windows and a fantastic floorplan
- The open concept living space includes a large living room with a fireplace, and a new designer kitchen with quartz, quality appliances and a seating area
- Three bedrooms upstairs with a guest bathroom and full second bathroom plus laundry
- Brilliantly designed, the lower level has a separate entrance and it's own laundry
- Ideal as an in-law suite or a growing family the lower level holds two more bedrooms, a full bathroom, and a spacious living area with new flooring and a timeless, white kitchen
- No shortage of storage, air conditioner was replaced in 2021
- Walk to the grocery store, schools, parks, and live only a short distance to golfing and Big White Ski & Mountain Biking resort

Primary, King-Sized Bedroom

Lower Level In-law Suite Kitchen

Updated Full Bathroom

Lower Level Multi-Purpose Living/Rec Space