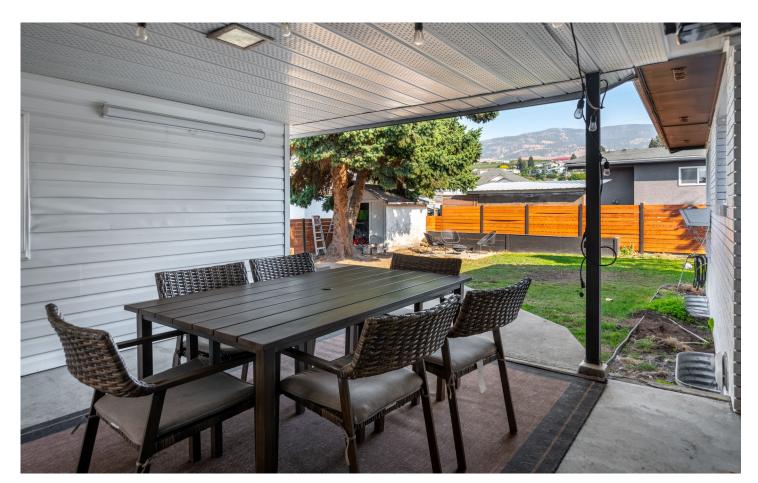

# Property Features

- Substantially updated and renovated family home with a self-sufficient in-law suite on a prime, potentially subdividable lot
- Centrally located to amenities, this fantastic residence boasts a fully fenced outdoor space, and an abundance of parking options
- The interior has been completely enhanced with new flooring and paint featuring large windows and a fantastic floorplan
- The open concept living space includes a large living room with a fireplace, and a new designer kitchen with quartz, quality appliances and a seating area
- Three bedrooms upstairs with a guest bathroom and full second bathroom plus laundry
- Brilliantly designed, the lower level has a separate entrance and it's own laundry
- Ideal as an in-law suite or a growing family the lower level holds two more bedrooms, a full bathroom, and a spacious living area with new flooring and a timeless, white kitchen
- No shortage of storage, air conditioner was replaced in 2021
- Walk to the grocery store, schools, parks, and live only a short distance to golfing and Big White Ski & Mountain Biking resort