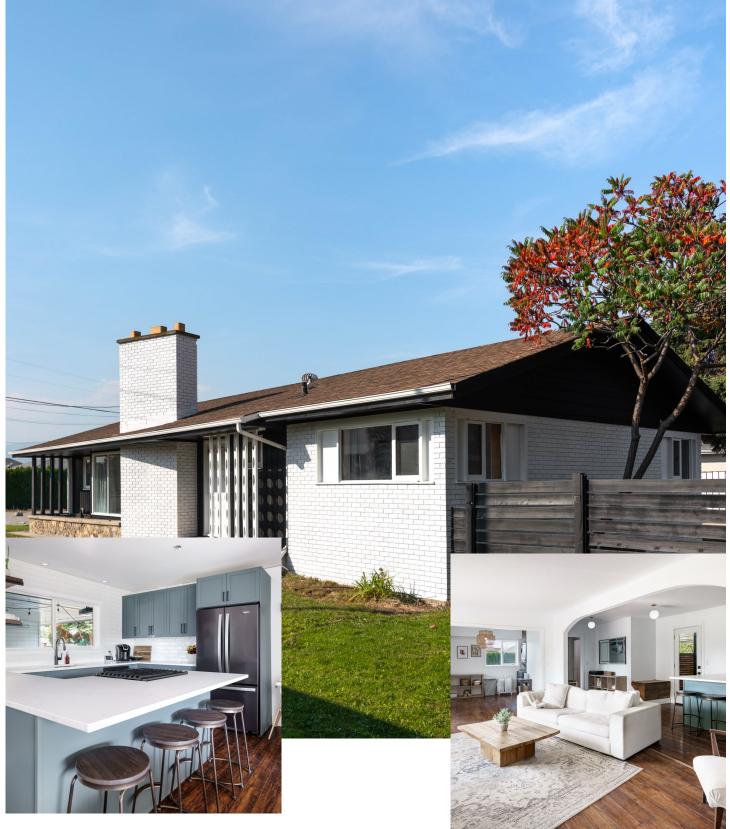

# Property Features

- Substantially updated and renovated family home with a self-sufficient in-law suite on a prime, potentially subdividable lot
- Centrally located to amenities, this fantastic residence boasts a fully fenced outdoor space, and an abundance of parking options
- The interior has been completely enhanced with new flooring and paint featuring large windows and a fantastic floorplan
- The open concept living space includes a large living room with a fireplace, and a new designer kitchen with quartz, quality appliances and a seating area
- Three bedrooms upstairs with a guest bathroom and full second bathroom plus laundry
- Brilliantly designed, the lower level has a separate entrance and it's own laundry
- Ideal as an in-law suite or a growing family the lower level holds two more bedrooms, a full bathroom, and a spacious living area with new flooring and a timeless, white kitchen
- No shortage of storage, air conditioner was replaced in 2021
- Walk to the grocery store, schools, parks, and live only a short distance to golfing and Big White Ski & Mountain Biking resort

Primary, King-Sized Bedroom

Lower Level In-law Suite Kitchen

Updated Full Bathroom

Lower Level Multi-Purpose Living/Rec Space