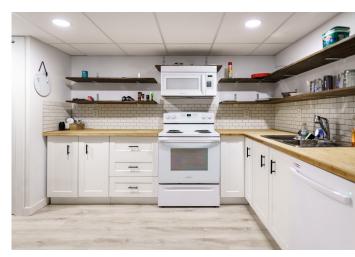

# Property Features

- Substantially updated and renovated family home with a self-sufficient in-law suite on a prime, potentially subdividable lot
- Centrally located to amenities, this fantastic residence boasts a fully fenced outdoor space, and an abundance of parking options
- The interior has been completely enhanced with new flooring and paint featuring large windows and a fantastic floorplan
- The open concept living space includes a large living room with a fireplace, and a new designer kitchen with quartz, quality appliances and a seating area
- Three bedrooms upstairs with a guest bathroom and full second bathroom plus laundry
- Brilliantly designed, the lower level has a separate entrance and it's own laundry
- Ideal as an in-law suite or a growing family the lower level holds two more bedrooms, a full bathroom, and a spacious living area with new flooring and a timeless, white kitchen
- No shortage of storage, air conditioner was replaced in 2021
- Walk to the grocery store, schools, parks, and live only a short distance to golfing and Big White Ski & Mountain Biking resort

Primary, King-Sized Bedroom

Lower Level In-law Suite Kitchen

Updated Full Bathroom

Lower Level Multi-Purpose Living/Rec Space