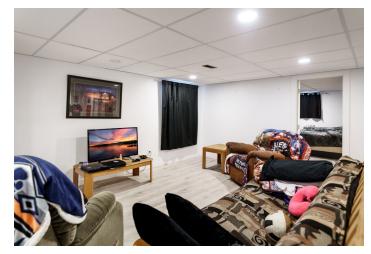

## LOWER LEVEL

| Kitchen       | 18'5 x 15'1  |
|---------------|--------------|
| Living Room   | 19'1 x 14'6  |
| Bathroom-Full |              |
| Laundry       | 4'1 x 9'5    |
| Bedroom       | 14'3 x 11'10 |
| Bedroom       | 12'7 x 12'6  |

Primary, King-Sized Bedroom

Lower Level In-law Suite Kitchen

Updated Full Bathroom

Lower Level Multi-Purpose Living/Rec Space