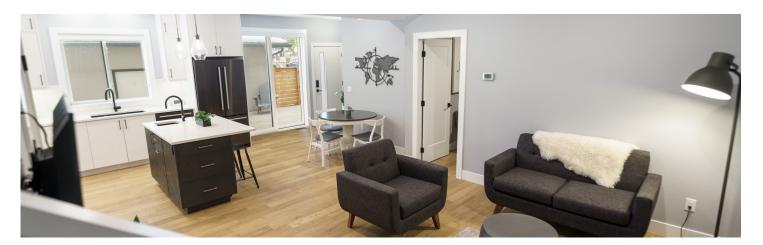

## MAIN LEVEL

| Living Room    | 12'9 x 13'5 |
|----------------|-------------|
| Dining Room    | 6'6 x 5'4   |
| Kitchen        | 13'2 x 12'7 |
| Den/Office     | 12'3 x 8'10 |
| Laundry        |             |
| Bathroom– Half |             |

## Property Features

- Superior quality and design, this exceptional like-new residence offers many unique features most townhomes don't : private outdoor space, extra soundproofing, a separated 1 car garage plus a second designated exterior parking pad
- No detail spared with concrete walls and extra insulation between units, the interior boasts hardwood flooring, a warm yet timeless color palette and a sought-after floorplan
- The open concept kitchen includes high-end appliances, quartz, a large island with a prep sink & full height custom cabinetry
- Brilliantly designed with a main floor den/office that could easily function as a 4th bedroom
- Upstairs holds three bedrooms including the king-sized primary suite with a walk-in closet with custom organizers and a lavish ensuite complete with double vanities and a glass rain shower
- No shortage of storage with quality cabinetry in every bedroom, plus a 4'5" heated crawl space
- Enjoy evenings on the patio with a low-maintenance green space ideal for kids or pets
- Window coverings and solid wood cabinetry throughout