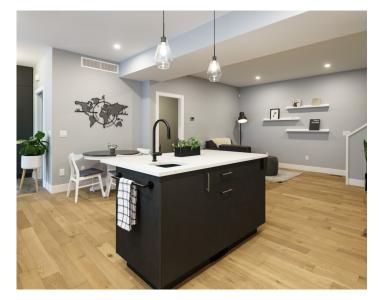

## Property Features

- Superior quality and design, this exceptional like-new residence offers many unique features most townhomes don't : private outdoor space, extra soundproofing, a separated 1 car garage plus a second designated exterior parking pad
- No detail spared with concrete walls and extra insulation between units, the interior boasts hardwood flooring, a warm yet timeless color palette and a sought-after floorplan
- The open concept kitchen includes high-end appliances, quartz, a large island with a prep sink & full height custom cabinetry
- Brilliantly designed with a main floor den/office that could easily function as a 4th bedroom
- Upstairs holds three bedrooms including the king-sized primary suite with a walk-in closet with custom organizers and a lavish ensuite complete with double vanities and a glass rain shower
- No shortage of storage with quality cabinetry in every bedroom, plus a 4'5" heated crawl space
- Enjoy evenings on the patio with a low-maintenance green space ideal for kids or pets
- Window coverings and solid wood cabinetry throughout