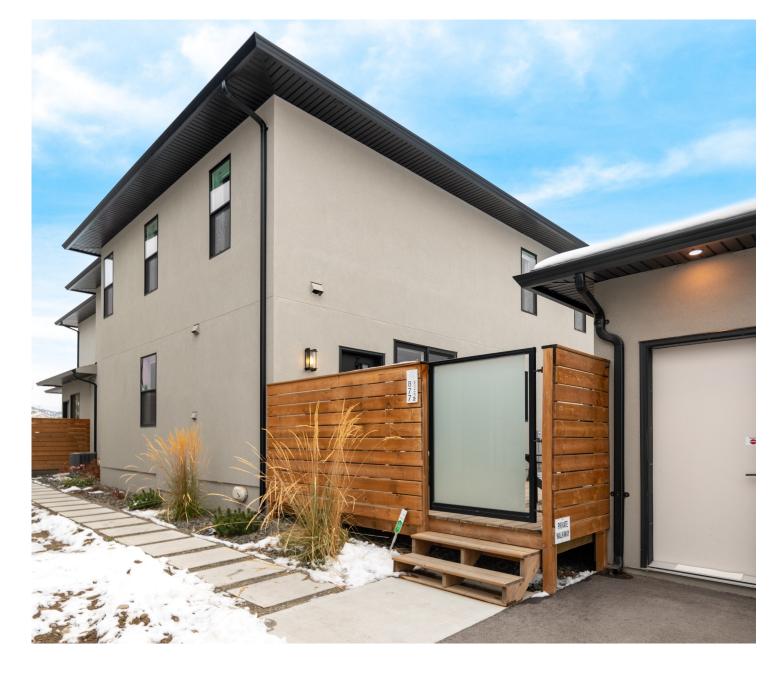

## Property Features

- Superior quality and design, this exceptional like-new residence offers many unique features most townhomes don't : private outdoor space, extra soundproofing, a separated 1 car garage plus a second designated exterior parking pad
- No detail spared with concrete walls and extra insulation between units, the interior boasts hardwood flooring, a warm yet timeless color palette and a sought-after floorplan
- The open concept kitchen includes high-end appliances, quartz, a large island with a prep sink & full height custom cabinetry
- Brilliantly designed with a main floor den/office that could easily function as a 4th bedroom
- Upstairs holds three bedrooms including the king-sized primary suite with a walk-in closet with custom organizers and a lavish ensuite complete with double vanities and a glass rain shower
- No shortage of storage with quality cabinetry in every bedroom, plus a 4'5" heated crawl space
- Enjoy evenings on the patio with a low-maintenance green space ideal for kids or pets
- Window coverings and solid wood cabinetry throughout