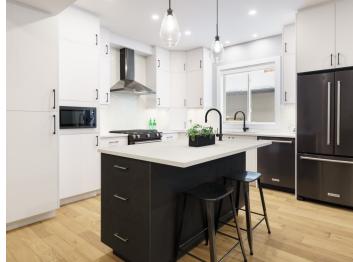

## MAIN LEVEL

| Living Room    | 12'9 x 13'5 |
|----------------|-------------|
| Dining Room    | 6'6 x 5'4   |
| Kitchen        | 13'2 x 12'7 |
| Den/Office     | 12'3 x 8'10 |
| Laundry        |             |
| Bathroom– Half |             |

## Property Features

- Superior quality and design, this exceptional like-new residence offers many unique features most townhomes don't : private outdoor space, extra soundproofing, a separated 1 car garage plus a second designated exterior parking pad
- No detail spared with concrete walls and extra insulation between units, the interior boasts hardwood flooring, a warm yet timeless color palette and a sought-after floorplan
- The open concept kitchen includes high-end appliances, quartz, a large island with a prep sink & full height custom cabinetry
- Brilliantly designed with a main floor den/office that could easily function as a 4th bedroom
- Upstairs holds three bedrooms including the king-sized primary suite with a walk-in closet with custom organizers and a lavish ensuite complete with double vanities and a glass rain shower
- No shortage of storage with quality cabinetry in every bedroom, plus a 4'5" heated crawl space
- Enjoy evenings on the patio with a low-maintenance green space ideal for kids or pets
- Window coverings and solid wood cabinetry throughout