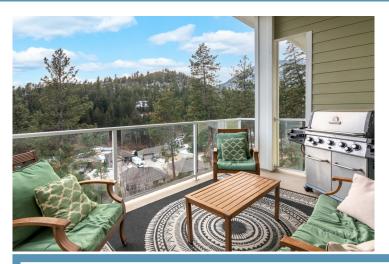

## Property Features

- Ideal family home located on a quite cul-de-sac backing onto Roseridge Park with fantastic privacy and beautiful mountain views
- The main floor is flooded with natural light boasting high ceilings and an open concept living area
- The Kitchen features granite, large island and timeless cream shaker cabinetry
- Enjoy evenings out on the deck immersed in nature
- Brilliantly designed with three bedrooms upstairs plus another three down.
- The primary suite includes a walk-in closet and full ensuite with soaker tub and walk-in shower
- Guest bathroom and laundry complete the main level
- The lower level has a family room and unfinished space perfect to create a gym or rec space
- Low maintenance fenced outdoor space with a hot tub and raised vegetable gardens