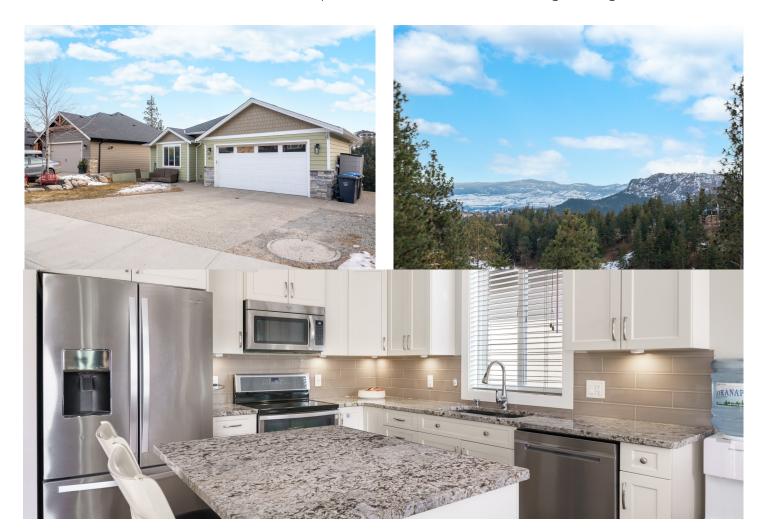

## 1475 Roseridge Court

## Property Features

- Ideal family home located on a quite cul-de-sac backing onto Roseridge Park with fantastic privacy and beautiful mountain views
- The main floor is flooded with natural light boasting high ceilings and an open concept living area
- The Kitchen features granite, large island and timeless cream shaker cabinetry
- Enjoy evenings out on the deck immersed in nature
- Brilliantly designed with three bedrooms upstairs plus another three down.
- The primary suite includes a walk-in closet and full ensuite with soaker tub and walk-in shower
- Guest bathroom and laundry complete the main level
- The lower level has a family room and unfinished space perfect to create a gym or rec space
- Low maintenance fenced outdoor space with a hot tub and raised vegetable gardens

## FOR MORE INFORMATION CALL 250.862.7675 info@stonesisters.com stonesisters.com

Year Built: 2014

2354 square feet

**Taxes:** \$3,792.93

**6 Bedrooms 4 Bathrooms** 

MAIN LEVEL

Kitchen 9'11 x 10'4

Living Room 15'0 x 12'11