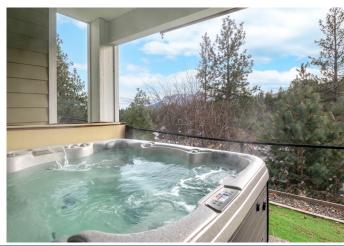

## Property Features

- Ideal family home located on a quite cul-de-sac backing onto Roseridge Park with fantastic privacy and beautiful mountain views
- The main floor is flooded with natural light boasting high ceilings and an open concept living area
- The Kitchen features granite, large island and timeless cream shaker cabinetry
- Enjoy evenings out on the deck immersed in nature
- Brilliantly designed with three bedrooms upstairs plus another three down.
- The primary suite includes a walk-in closet and full ensuite with soaker tub and walk-in shower
- Guest bathroom and laundry complete the main level
- The lower level has a family room and unfinished space perfect to create a gym or rec space
- Low maintenance fenced outdoor space with a hot tub and raised vegetable gardens