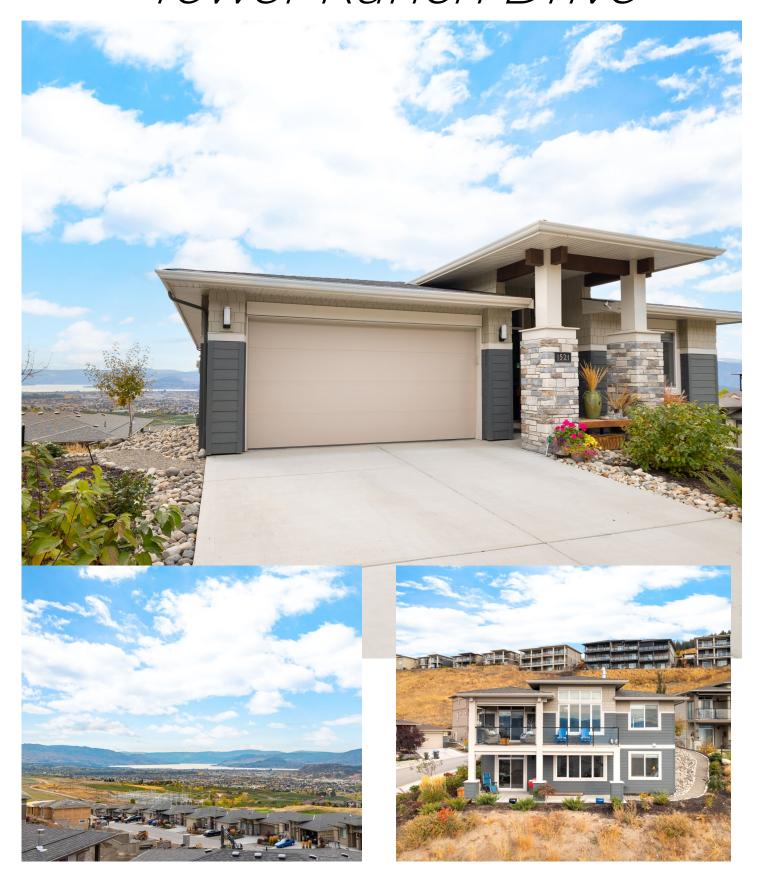

# *1521 Tower Ranch Drive*

### Property Features

- Incredible lake, mountain and city views from the majority of living spaces in this home!
- Like-new, immaculately maintained with notable finishing and attention to detail
- The gourmet kitchen is sure to impress with modern yet warm two-toned cabinetry, a large quartz island, a walk-in pantry and quality appliances
- An entertainers delight, the kitchen flows to the dining space and out to the semi-covered deck ideal for dining all fresco or barbequing a meal
- Enjoy the sunsets from the upper deck and utilize the high-end automatic screens when needed
- A multi-purpose second bedroom on the main floor, a full bathroom and laundry offer a fantastic one-level living option
- The lower level walk out is bright and perfect for accommodating guests or a growing family
- Watch a movie in the family room with a cocktail curated from the wet bar or play a game of pool in the recreation space
- This community orientated neighborhood offers residents the luxury to live steps to prized golfing, a fitness facility and beautiful Club House.