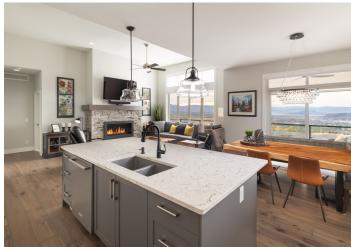

### Property Features

- Incredible lake, mountain and city views from the majority of living spaces in this home!
- Like-new, immaculately maintained with notable finishing and attention to detail
- The gourmet kitchen is sure to impress with modern yet warm two-toned cabinetry, a large quartz island, a walk-in pantry and quality appliances
- An entertainers delight, the kitchen flows to the dining space and out to the semi-covered deck ideal for dining all fresco or barbequing a meal
- Enjoy the sunsets from the upper deck and utilize the high-end automatic screens when needed
- A multi-purpose second bedroom on the main floor, a full bathroom and laundry offer a fantastic one-level living option
- The lower level walk out is bright and perfect for accommodating guests or a growing family
- Watch a movie in the family room with a cocktail curated from the wet bar or play a game of pool in the recreation space
- This community orientated neighborhood offers residents the luxury to live steps to prized golfing, a fitness facility and beautiful Club House.