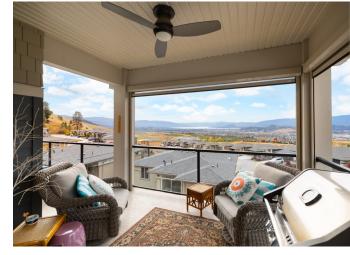

### Property Features

- Incredible lake, mountain and city views from the majority of living spaces in this home!
- Like-new, immaculately maintained with notable finishing and attention to detail
- The gourmet kitchen is sure to impress with modern yet warm two-toned cabinetry, a large quartz island, a walk-in pantry and quality appliances
- An entertainers delight, the kitchen flows to the dining space and out to the semi-covered deck ideal for dining all fresco or barbequing a meal
- Enjoy the sunsets from the upper deck and utilize the high-end automatic screens when needed
- A multi-purpose second bedroom on the main floor, a full bathroom and laundry offer a fantastic one-level living option
- The lower level walk out is bright and perfect for accommodating guests or a growing family
- Watch a movie in the family room with a cocktail curated from the wet bar or play a game of pool in the recreation space
- This community orientated neighborhood offers residents the luxury to live steps to prized golfing, a fitness facility and beautiful Club House.

Living Room With A Gas Fireplace

Main Floor Primary Bedroom With Lake Views

Expansive View Deck Off The Main Living Space