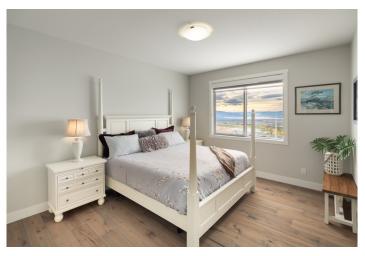

### MAIN LEVEL

**Kitchen** 10'10 x 14'0

Dining Room 8'7 X 12'5

**Living Room** 19'4 x 14'0

Pantry

**Laundry** 7'3 x 5'0

Bathroom-Full

Primary Bedroom 13'10 x 11'10

Living Room With A Gas Fireplace

Main Floor Primary Bedroom With Lake Views

Expansive View Deck Off The Main Living Space