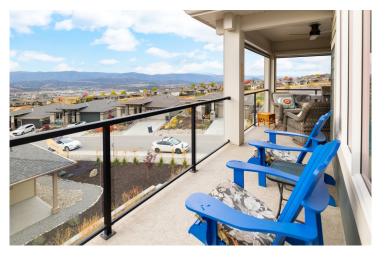

### Property Features

- Incredible lake, mountain and city views from the majority of living spaces in this home!
- Like-new, immaculately maintained with notable finishing and attention to detail
- The gourmet kitchen is sure to impress with modern yet warm two-toned cabinetry, a large quartz island, a walk-in pantry and quality appliances
- An entertainers delight, the kitchen flows to the dining space and out to the semi-covered deck ideal for dining all fresco or barbequing a meal
- Enjoy the sunsets from the upper deck and utilize the high-end automatic screens when needed
- A multi-purpose second bedroom on the main floor, a full bathroom and laundry offer a fantastic one-level living option
- The lower level walk out is bright and perfect for accommodating guests or a growing family
- Watch a movie in the family room with a cocktail curated from the wet bar or play a game of pool in the recreation space
- This community orientated neighborhood offers residents the luxury to live steps to prized golfing, a fitness facility and beautiful Club House.

Living Room With A Gas Fireplace

Main Floor Primary Bedroom With Lake Views

Expansive View Deck Off The Main Living Space