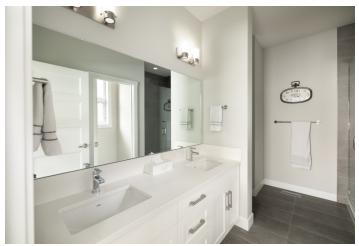

### MAIN LEVEL

**Kitchen** 10'10 x 14'0

Dining Room 8'7 X 12'5

**Living Room** 19'4 x 14'0

Pantry

**Laundry** 7'3 x 5'0

Bathroom-Full

Primary Bedroom 13'10 x 11'10