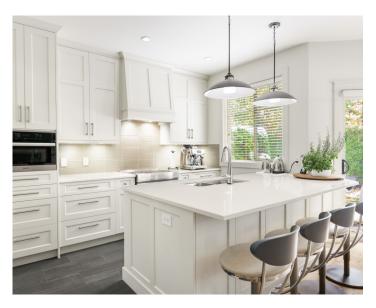

## Property Features

- Masterfully renovated to the highest of standards
- This executive residence boasts an excellent floorplan with an immaculate interior and private outdoor space
- Located in arguably one of the most sought-after locations of Kelowna, live in a quiet community of homes offering a lock & leave lifestyle steps to the waterfront, Mission Creek Greenway, H20 Aquatic & Fitness Centre and much more
- The interior of the home has been professionally remodeled with a warm yet timeless color palette
- An entertainers delight, the Carolyn Walsh chef-inspired kitchen boasts an open concept layout with full-height custom cabinetry with an abundance of storage, high-end appliances, quartz countertops and a seating option
- Brilliantly designed the dining space leads to the expansive, private outdoor space with two seating areas both equipped with natural gas, and an electronic awning for warmer evenings
- The main floor consists of new hardwood throughout with a modern guest bathroom and spacious laundry room finished to perfection with a sink and cabinetry
- The primary suite hosts an outdoor deck with a retractable awning and incredible privacy with a spa-inspired ensuite sure to impress offering heated flooring, a generous sized walk-in closet and lavish rain shower
- Extra storage is available in the crawl space