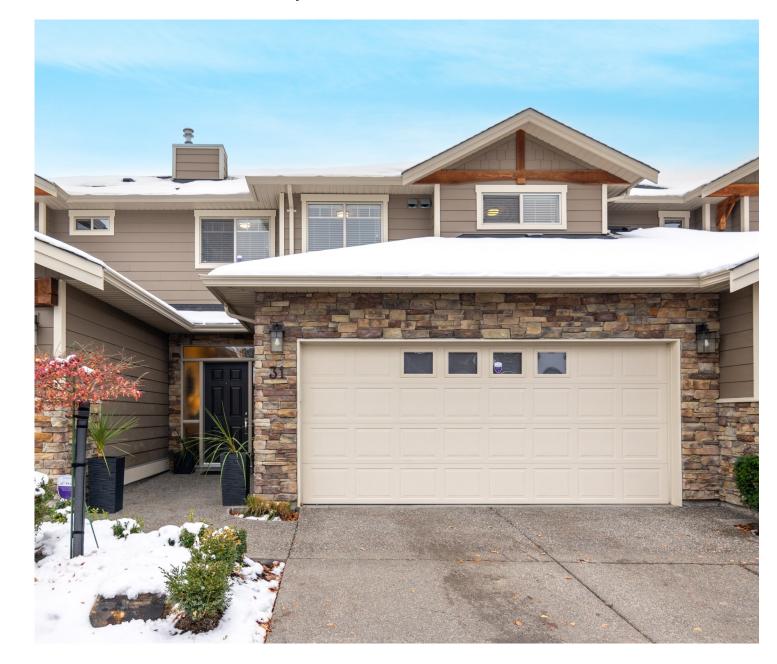

Year Built: 2007

1732 square feet

3 Bedrooms 3 Bathrooms

**Taxes:** \$3430.00

**Strata Fee:** \$400.00

Parking: Double heated garage +

driveway

Complex: Mission Breeze

**Pets:** 1 Small dog or 1 Cat

**Rentals:** Yes with restrictions

### MAIN LEVEL

Living Room 16'7 x 13'2

Dining Room 6'1 x 7'11

**Kitchen** 11'7 x 9'11

Laundry 12'8 x 5'2

Bathroom- Half

#### **UPPER** LEVEL

Primary Bedroom 14'2 x 13'0

Ensuite Bathroom

**Bedroom** 11'4 x 15'0

**Bedroom** 9'3 x 14'9

Bathroom–Full

Office Nook 9'4 x 9'4



### The information contained herein is deemed reliable but cannot be guaranteed as to its accuracy. Any information of special interest should be obtained through independent verification.

# #31-670 Lequime Road





## Property Features

- Masterfully renovated to the highest of standards
- This executive residence boasts an excellent floorplan with an immaculate interior and private outdoor space
- Located in arguably one of the most sought-after locations of Kelowna, live in a quiet community of homes offering a lock & leave lifestyle steps to the waterfront, Mission Creek Greenway, H20 Aquatic & Fitness Centre and much more
- The interior of the home has been professionally remodeled with a warm yet timeless color palette
- An entertainers delight, the Carolyn Walsh chef-inspired kitchen boasts an open concept layout with full-height custom cabinetry with an abundance of storage, high-end appliances, quartz countertops and a seating option
- Brilliantly designed the dining space leads to the ex