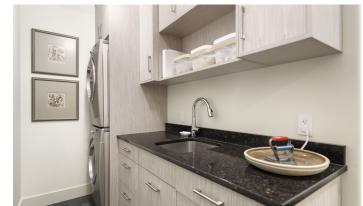

### MAIN LEVEL

Living Room 16'7 x 13'2

Dining Room 6'1 x 7'11

**Kitchen** 11'7 x 9'11

Laundry 12'8 x 5'2

Bathroom- Half

## Property Features

- Masterfully renovated to the highest of standards
- This executive residence boasts an excellent floorplan with an immaculate interior and private outdoor space
- Located in arguably one of the most sought-after locations of Kelowna, live in a quiet community of homes offering a lock & leave lifestyle steps to the waterfront, Mission Creek Greenway, H20 Aquatic & Fitness Centre and much more
- The interior of the home has been professionally remodeled with a warm yet timeless color palette
- An entertainers delight, the Carolyn Walsh chef-inspired kitchen boasts an open concept layout with full-height custom cabinetry with an abundance of storage, high-end appliances, quartz countertops and a seating option
- Brilliantly designed the dining space leads to the expansive, private outdoor space with two seating areas both equipped with natural gas, and an electronic awning for warmer evenings
- The main floor consists of new hardwood throughout with a modern guest bathroom and spacious laundry room finished to perfection with a sink and cabinetry
- The primary suite hosts an outdoor deck with a retractable awning and incredible privacy with a spa-inspired ensuite sure to impress offering heated flooring, a generous sized walk-in closet and lavish rain shower
- Extra storage is available in the crawl space