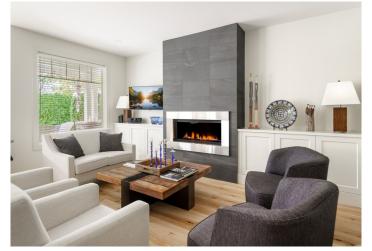

Generous sized living room with custom built-ins and a gas fireplace

Primary bedroom with a deck

Outdoor oasis with multiple areas to enjoy

Primary ensuite with a lavish walk-in shower