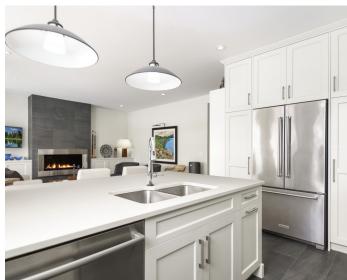

## Property Features

- Masterfully renovated to the highest of standards
- This executive residence boasts an excellent floorplan with an immaculate interior and private outdoor space
- Located in arguably one of the most sought-after locations of Kelowna, live in a quiet community of homes offering a lock & leave lifestyle steps to the waterfront, Mission Creek Greenway, H20 Aquatic & Fitness Centre and much more
- The interior of the home has been professionally remodeled with a warm yet timeless color palette
- An entertainers delight, the Carolyn Walsh chef-inspired kitchen boasts an open concept layout with full-height custom cabinetry with an abundance of storage, high-end appliances, quartz countertops and a seating option
- Brilliantly designed the dining space leads to the expansive, private outdoor space with two seating areas both equipped with natural gas, and an electronic awning for warmer evenings
- The main floor consists of new hardwood throughout with a modern guest bathroom and spacious laundry room finished to perfection with a sink and cabinetry
- The primary suite hosts an outdoor deck with a retractable awning and incredible privacy with a spa-inspired ensuite sure to impress offering heated flooring, a generous sized walk-in closet and lavish rain shower
- Extra storage is available in the crawl space