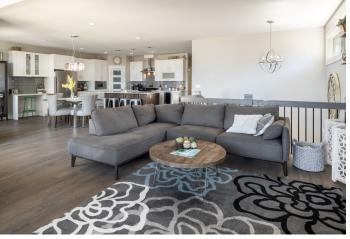

# Property Features

- Brilliantly designed family home in sought-after Kettle Valley boasting tremendous outdoor space with a pool-sized backyard plus a private in-law suite
- Quality finishing and thoughtful detail are apparent throughout the interior with hardwood flooring and a floor plan created for longevity
- The main floor is flooded with natural light featuring an open concept main living space and an expansive deck perfect for enjoying the lake, mountain and city views
- The gourmet kitchen is sure to impress with an oversized island, modern white cabinetry, a wine fridge, gas range and brand new dishwasher
- Walk out the main floor to the hot tub, covered patio & vast green space with multiple areas to enjoy
- The primary bedroom includes a beautiful ensuite complete with a freestanding soaker tub, rain shower and heated flooring
- Ideal for a growing family or accommodating guests the lower level holds two bedroom options (or an office/rec room) , a full bathroom and a laundry room
- The 1 bedroom in-law suite includes an open concept living space and a kitchen finished with quartz plus a generous sized bedroom, personal laundry and a full bathroom