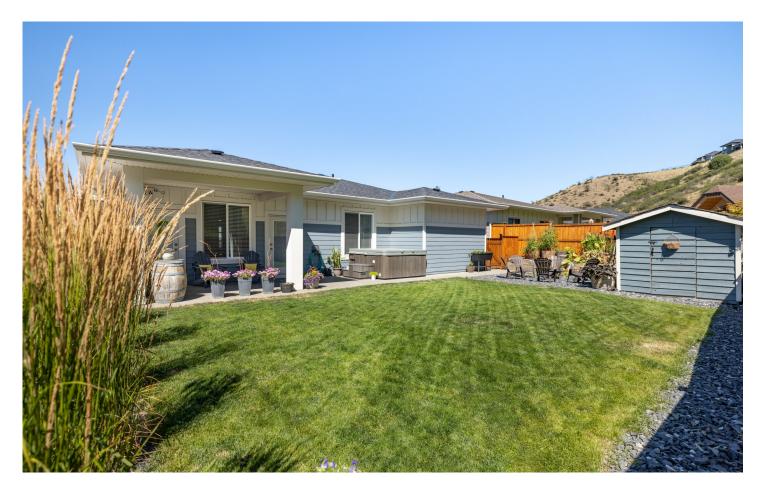

# Property Features

- Brilliantly designed family home in sought-after Kettle Valley boasting tremendous outdoor space with a pool-sized backyard plus a private in-law suite
- Quality finishing and thoughtful detail are apparent throughout the interior with hardwood flooring and a floor plan created for longevity
- The main floor is flooded with natural light featuring an open concept main living space and an expansive deck perfect for enjoying the lake, mountain and city views
- The gourmet kitchen is sure to impress with an oversized island, modern white cabinetry, a wine fridge, gas range and brand new dishwasher
- Walk out the main floor to the hot tub, covered patio & vast green space with multiple areas to enjoy
- The primary bedroom includes a beautiful ensuite complete with a freestanding soaker tub, rain shower and heated flooring
- Ideal for a growing family or accommodating guests the lower level holds two bedroom options (or an office/rec room) , a full bathroom and a laundry room
- The 1 bedroom in-law suite includes an open concept living space and a kitchen finished with quartz plus a generous sized bedroom, personal laundry and a full bathroom