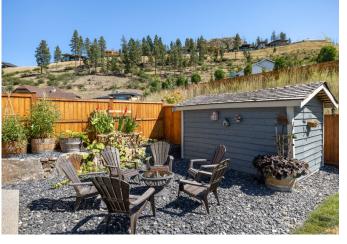

# Property Features

- Brilliantly designed family home in sought-after Kettle Valley boasting tremendous outdoor space with a pool-sized backyard plus a private in-law suite
- Quality finishing and thoughtful detail are apparent throughout the interior with hardwood flooring and a floor plan created for longevity
- The main floor is flooded with natural light featuring an open concept main living space and an expansive deck perfect for enjoying the lake, mountain and city views
- The gourmet kitchen is sure to impress with an oversized island, modern white cabinetry, a wine fridge, gas range and brand new dishwasher
- Walk out the main floor to the hot tub, covered patio & vast green space with multiple areas to enjoy
- The primary bedroom includes a beautiful ensuite complete with a freestanding soaker tub, rain shower and heated flooring
- Ideal for a growing family or accommodating guests the lower level holds two bedroom options (or an office/rec room) , a full bathroom and a laundry room
- The 1 bedroom in-law suite includes an open concept living space and a kitchen finished with quartz plus a generous sized bedroom, personal laundry and a full bathroom