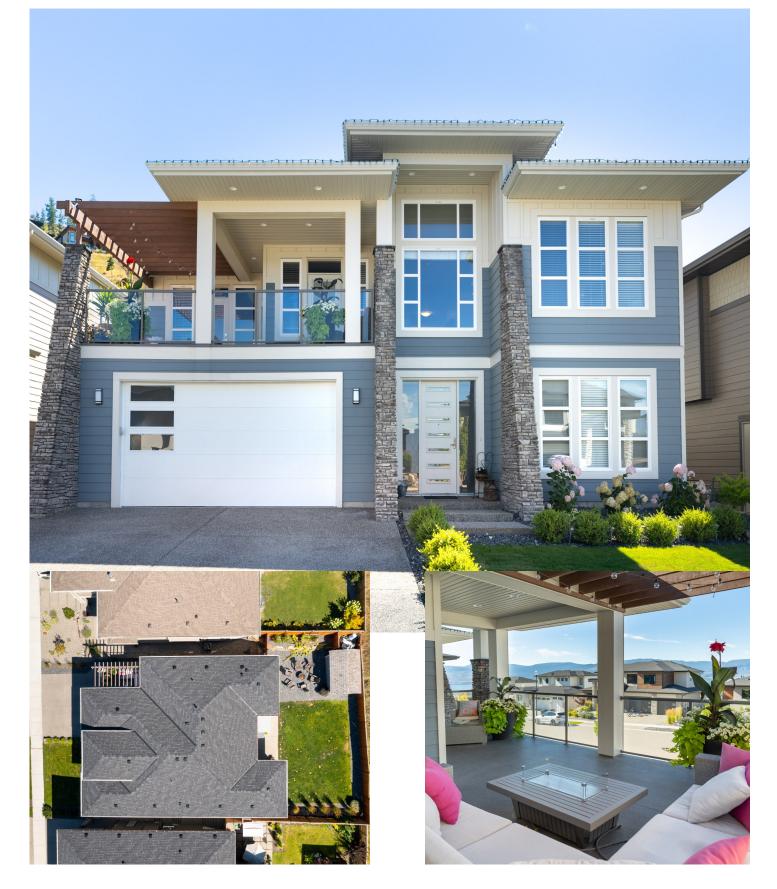

# Property Features

- Brilliantly designed family home in sought-after Kettle Valley boasting tremendous outdoor space with a pool-sized backyard plus a private in-law suite
- Quality finishing and thoughtful detail are apparent throughout the interior with hardwood flooring and a floor plan created for longevity
- The main floor is flooded with natural light featuring an open concept main living space and an expansive deck perfect for enjoying the lake, mountain and city views
- The gourmet kitchen is sure to impress with an oversized island, modern white cabinetry, a wine fridge, gas range and brand new dishwasher
- Walk out the main floor to the hot tub, covered patio & vast green space with multiple areas to enjoy
- The primary bedroom includes a beautiful ensuite complete with a freestanding soaker tub, rain shower and heated flooring
- Ideal for a growing family or accommodating guests the lower level holds two bedroom options (or an office/rec room) , a full bathroom and a laundry room
- The 1 bedroom in-law suite includes an open concept living space and a kitchen finished with quartz plus a generous sized bedroom, personal laundry and a full bathroom