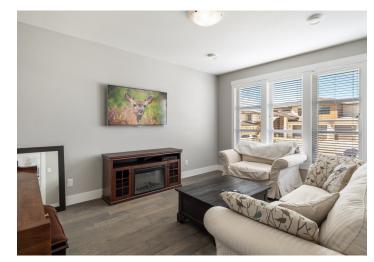

# Property Features

- Brilliantly designed family home in sought-after Kettle Valley boasting tremendous outdoor space with a pool-sized backyard plus a private in-law suite
- Quality finishing and thoughtful detail are apparent throughout the interior with hardwood flooring and a floor plan created for longevity
- The main floor is flooded with natural light featuring an open concept main living space and an expansive deck perfect for enjoying the lake, mountain and city views
- The gourmet kitchen is sure to impress with an oversized island, modern white cabinetry, a wine fridge, gas range and brand new dishwasher
- Walk out the main floor to the hot tub, covered patio & vast green space with multiple areas to enjoy
- The primary bedroom includes a beautiful ensuite complete with a freestanding soaker tub, rain shower and heated flooring
- Ideal for a growing family or accommodating guests the lower level holds two bedroom options (or an office/rec room) , a full bathroom and a laundry room
- The 1 bedroom in-law suite includes an open concept living space and a kitchen finished with quartz plus a generous sized bedroom, personal laundry and a full bathroom