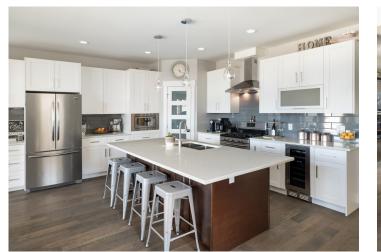

# Property Features

- Brilliantly designed family home in sought-after Kettle Valley boasting tremendous outdoor space with a pool-sized backyard plus a private in-law suite
- Quality finishing and thoughtful detail are apparent throughout the interior with hardwood flooring and a floor plan created for longevity
- The main floor is flooded with natural light featuring an open concept main living space and an expansive deck perfect for enjoying the lake, mountain and city views
- The gourmet kitchen is sure to impress with an oversized island, modern white cabinetry, a wine fridge, gas range and brand new dishwasher
- Walk out the main floor to the hot tub, covered patio & vast green space with multiple areas to enjoy
- The primary bedroom includes a beautiful ensuite complete with a freestanding soaker tub, rain shower and heated flooring
- Ideal for a growing family or accommodating guests the lower level holds two bedroom options (or an office/rec room) , a full bathroom and a laundry room
- The 1 bedroom in-law suite includes an open concept living space and a kitchen finished with quartz plus a generous sized bedroom, personal laundry and a full bathroom