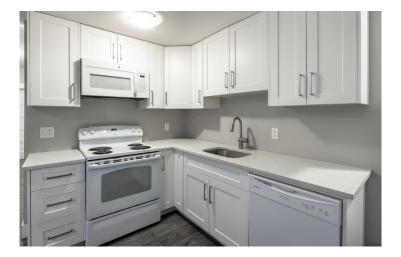

# Property Features

- Brilliantly designed family home in sought-after Kettle Valley boasting tremendous outdoor space with a pool-sized backyard plus a private in-law suite
- Quality finishing and thoughtful detail are apparent throughout the interior with hardwood flooring and a floor plan created for longevity
- The main floor is flooded with natural light featuring an open concept main living space and an expansive deck perfect for enjoying the lake, mountain and city views
- The gourmet kitchen is sure to impress with an oversized island, modern white cabinetry, a wine fridge, gas range and brand new dishwasher
- Walk out the main floor to the hot tub, covered patio & vast green space with multiple areas to enjoy
- The primary bedroom includes a beautiful ensuite complete with a freestanding soaker tub, rain shower and heated flooring
- Ideal for a growing family or accommodating guests the lower level holds two bedroom options (or an office/rec room) , a full bathroom and a laundry room
- The 1 bedroom in-law suite includes an open concept living space and a kitchen finished with quartz plus a generous sized bedroom, personal laundry and a full bathroom